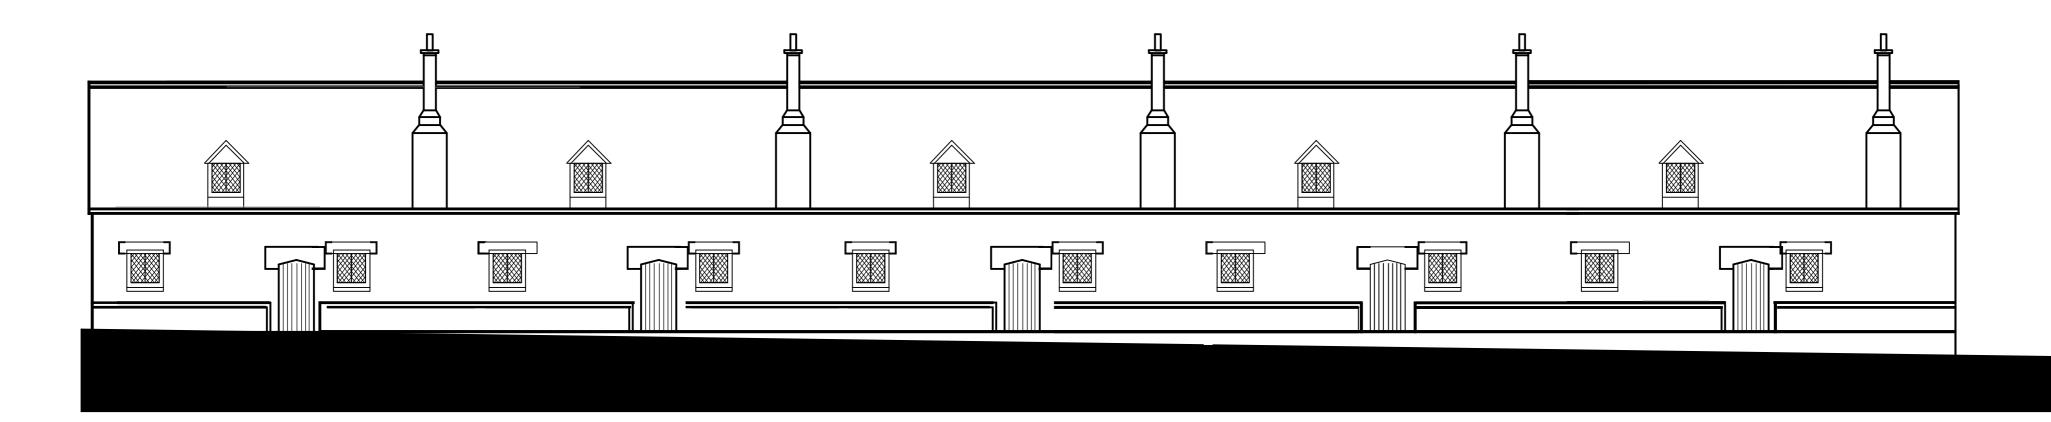

## MAIN ELEVATION, The Green, 1:100 : will be unaffected

REAR ELEVATION 1:100 : the elevation to the Almshouses will be unaffected, showing section through the existing slope