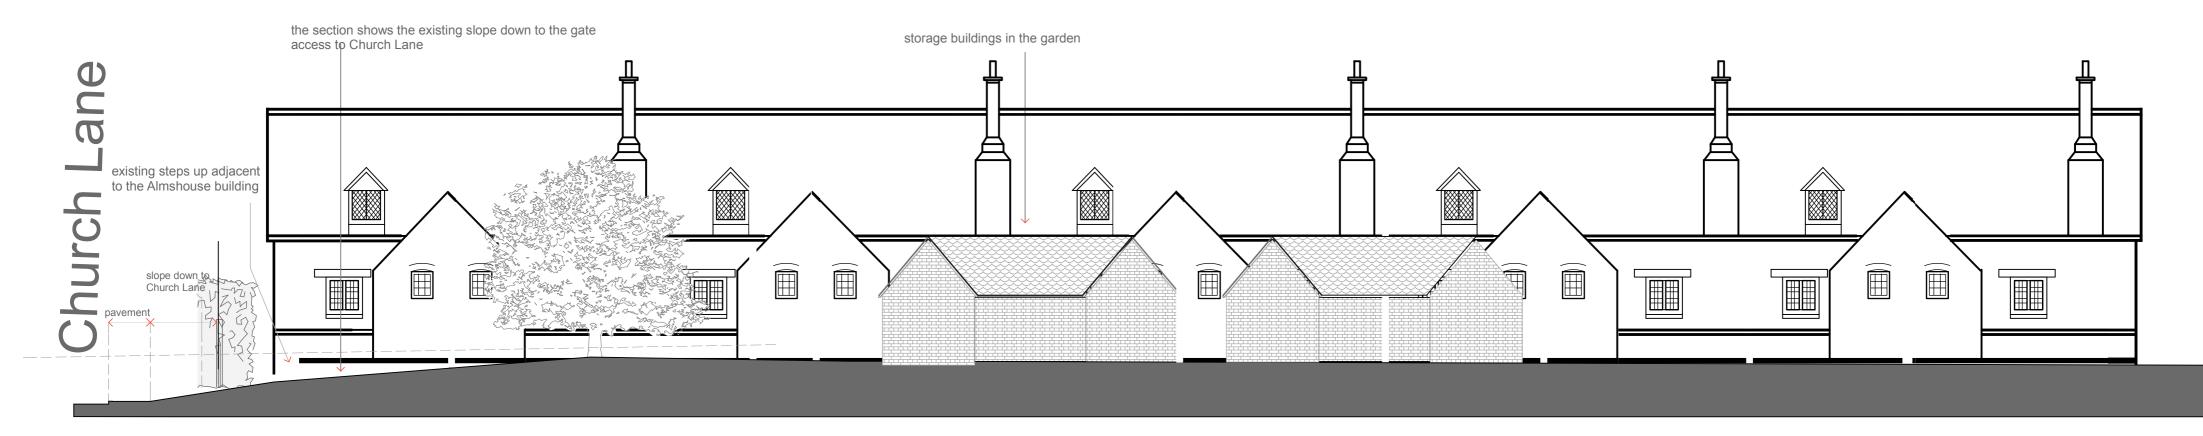

## MAIN ELEVATION, The Green, 1:100 : will be unaffected

REAR ELEVATION 1:100 : the elevation to the Almshouses will be unaffected, showing section through the existing slope