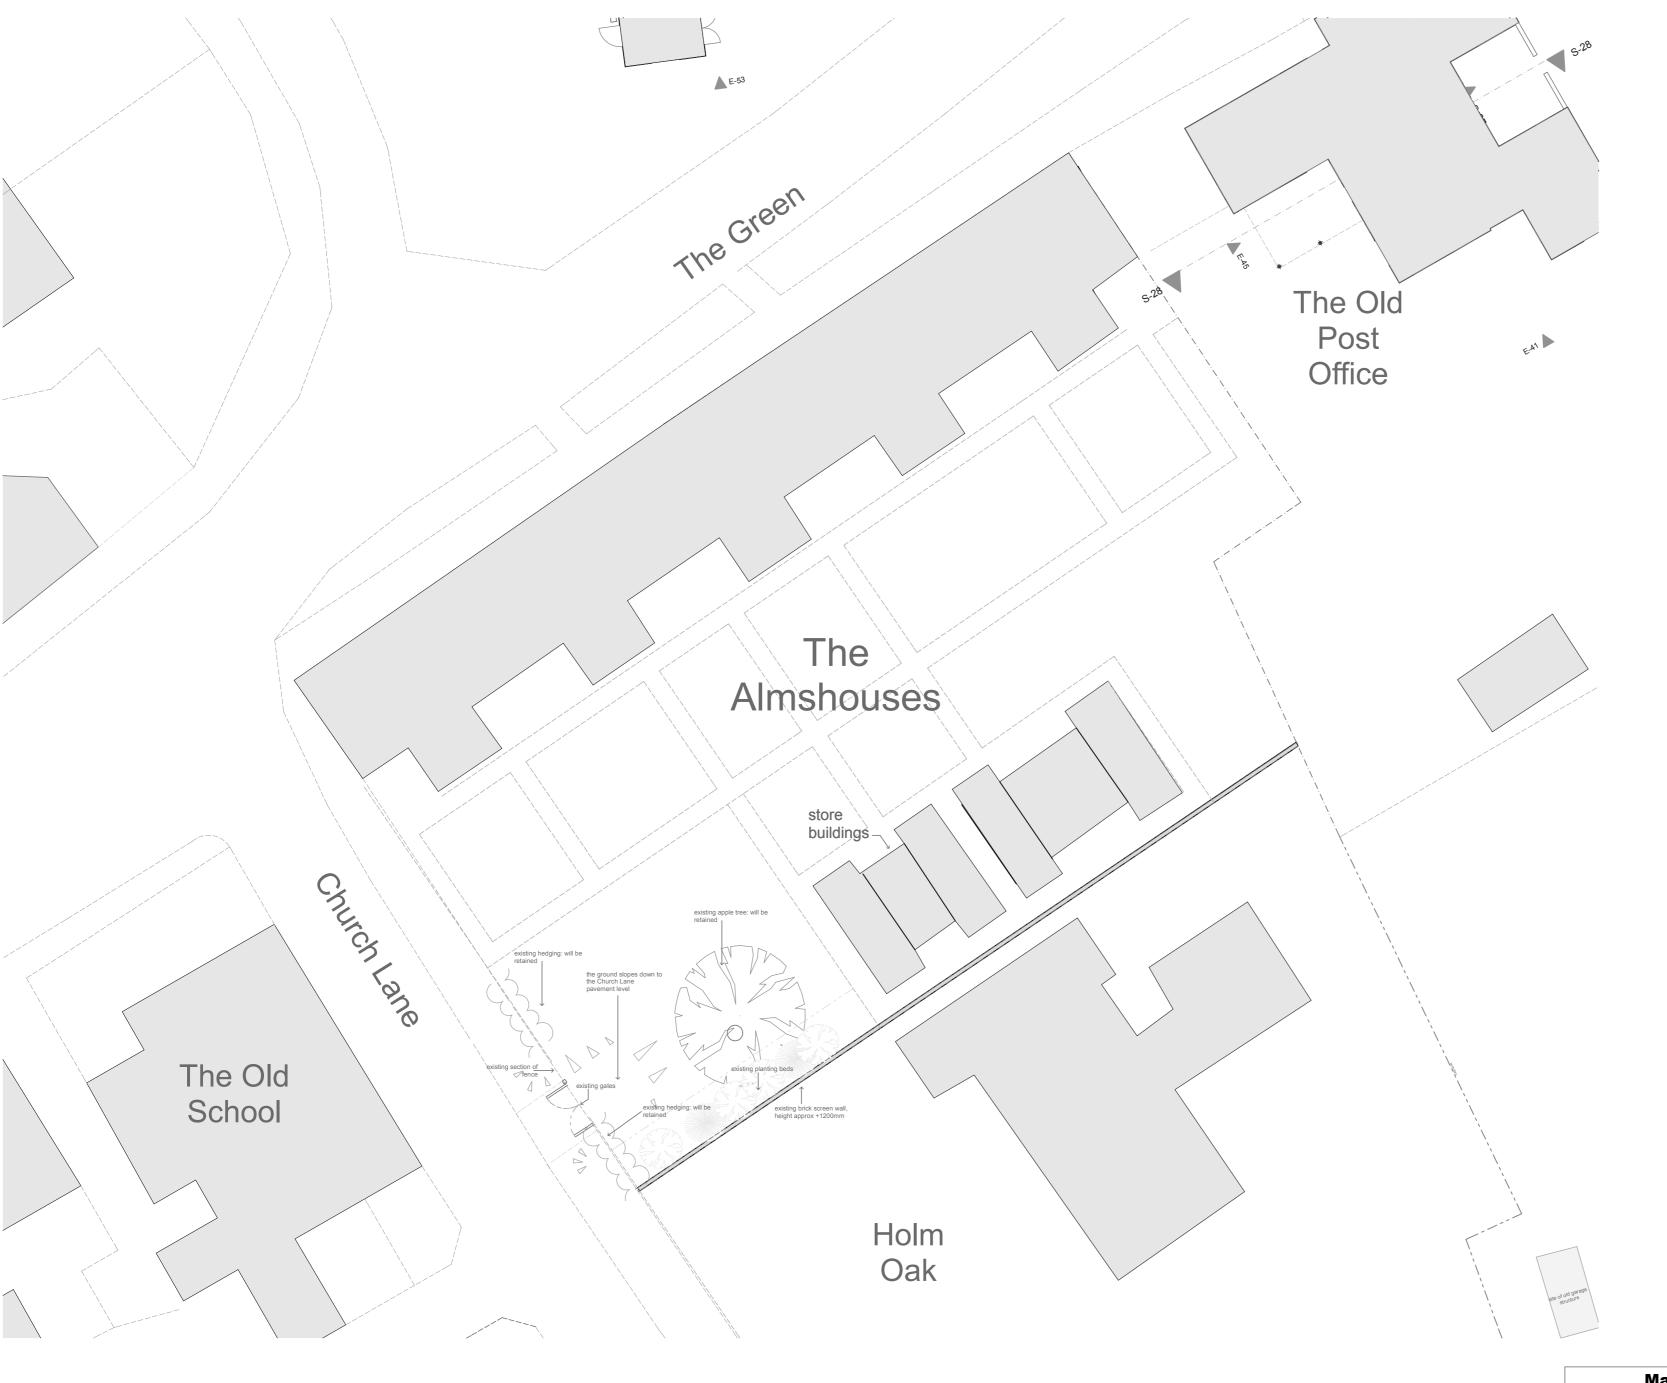

A2 size

|              |                                                                                           |          |                                          |       | © Co                                | pyright Resen |  |
|--------------|-------------------------------------------------------------------------------------------|----------|------------------------------------------|-------|-------------------------------------|---------------|--|
| Martin Smith |                                                                                           |          | 23 Birmingham Road, Stoneleigh, CV8 3DD. |       |                                     |               |  |
|              |                                                                                           |          | 02476 690906                             |       | e-mail: architect_smith@yahoo.co.uk |               |  |
| lient        | The Trustees of the Dame Alice Leigh<br>Almshouses<br>The Green, Stoneleigh, CV8 3DP.     |          | scale:                                   | 1:200 | date:                               | Feb<br>2024   |  |
| tle          | Existing layout plan.  Proposed ramp to the rear.  The Almshouses, The Green, Stoneleigh, | CV8 3DP. | drawing number  DAL/11                   |       | amendi                              | ment          |  |