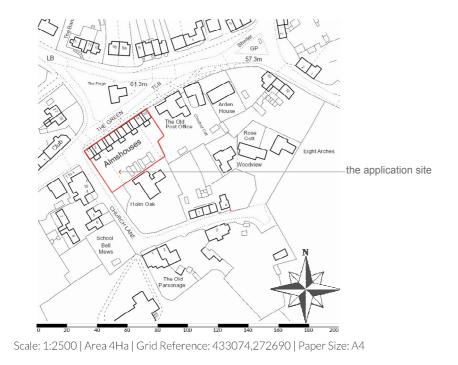

© Crown copyright, All rights reserved 2015. License number 0100031673



## **SITE PLAN 1:1250**





## BLOCK PLAN 1:500



| A2 s             | siz |
|------------------|-----|
| © Copyright Rese | erv |

|        | Martin Smith                                                                           |              | 23 Birmingham Road, Stoneleigh, CV8 3DD. |                                     |                |  |
|--------|----------------------------------------------------------------------------------------|--------------|------------------------------------------|-------------------------------------|----------------|--|
|        |                                                                                        | 02476 690906 |