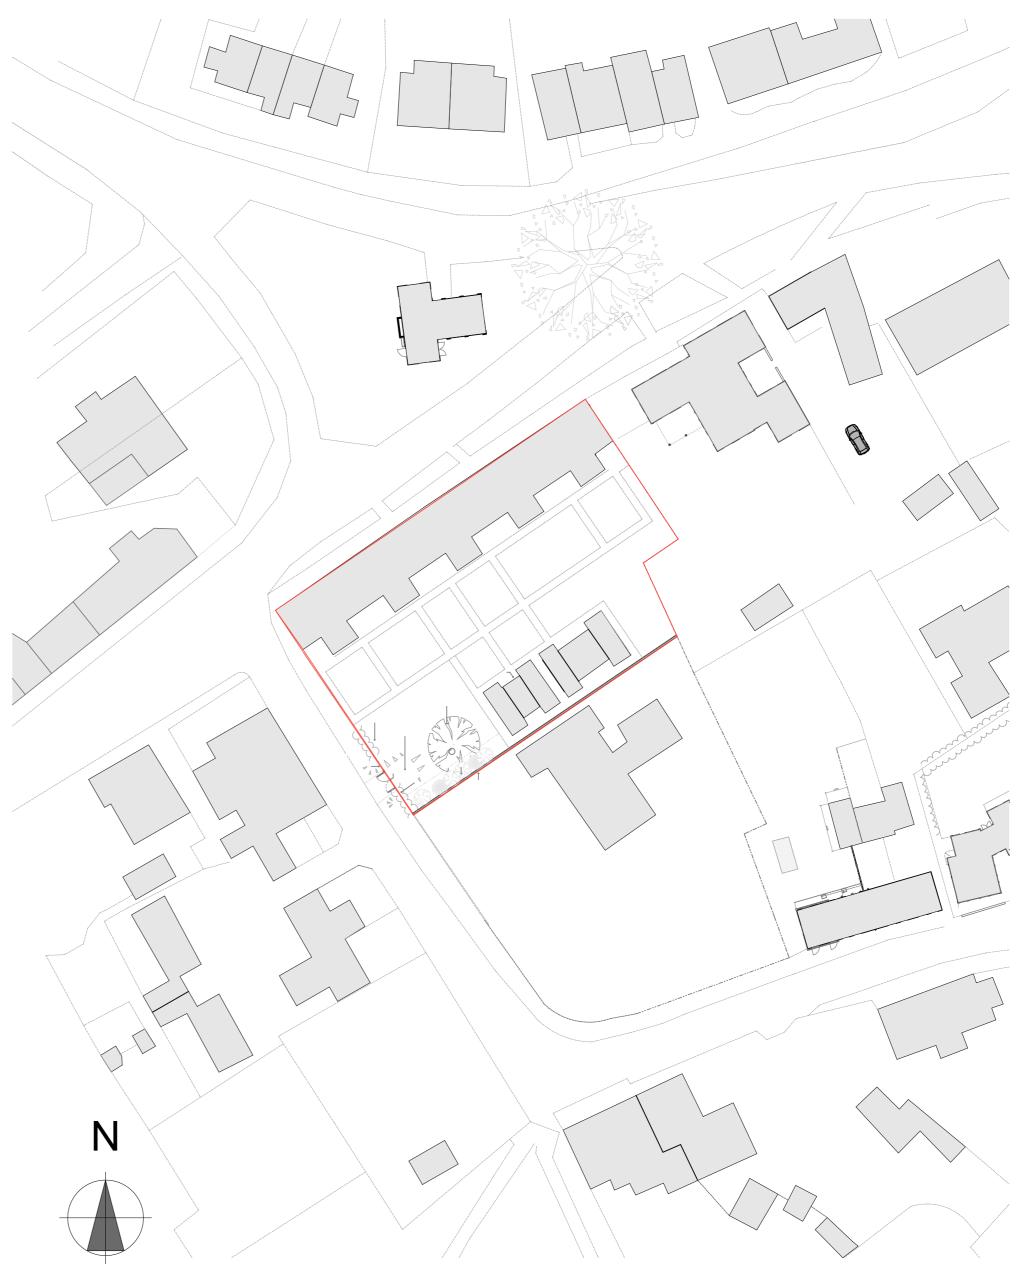

## BLOCK PLAN 1:500

| A2 s             | siz |
|------------------|-----|
| © Copyright Rese | erv |

|        | Martin Smith                                                                           |              | 23 Birmingham Road, Stoneleigh, CV8 3DD. |                                     |                |  |
|--------|----------------------------------------------------------------------------------------|--------------|------------------------------------------|-------------------------------------|----------------|--|
|        |                                                                                        | 02476 690906 |                                          | e-mail: architect_smith@yahoo.co.uk |                |  |
| client | The Trustees of the Dame Alice Leigh<br>Almshouses<br>The Green, Stoneleigh, CV8 3DP.  |              | scale:                                   | 1:1250<br>1:500                     | date: Feb 2024 |  |
| title  | Location Plans.  Proposed ramp to the rear.  The Almshouses, The Green, Stoneleigh, CV | /8 3DP.      | drawing number  DAL/15                   |                                     | amendment      |  |