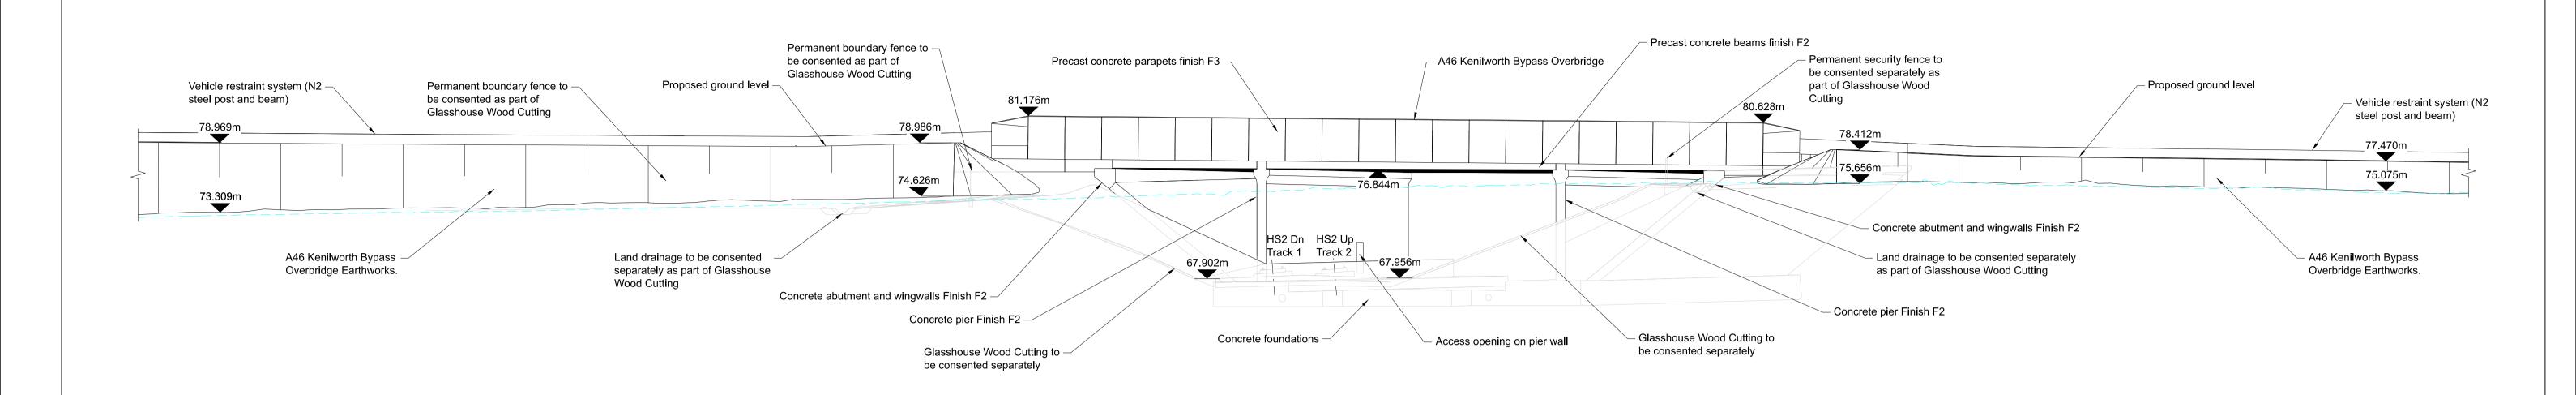

Elevation A
Refer to Drawing No: 1MC08-BBV\_MSD-PL-DGA-NS01\_NL03-140601
Scale 1:250 @ A1

Elevation B
Refer to Drawing No: 1MC08-BBV\_MSD-PL-DGA-NS01\_NL03-140601
Scale 1:250 @ A1

| METRES @ 1:250 25 10 25                                                                                                                                                                                                                                                                                                                                                                                                                                                        |                                                                                                                                                                                                                                      |                                                           |                                                                                                                                                                                  | For Approval                                                                                                                                                                                                                                                                                                                                                                              |                            |                                                 |                |
|--------------------------------------------------------------------------------------------------------------------------------------------------------------------------------------------------------------------------------------------------------------------------------------------------------------------------------------------------------------------------------------------------------------------------------------------------------------------------------|--------------------------------------------------------------------------------------------------------------------------------------------------------------------------------------------------------------------------------------|-----------------------------------------------------------|----------------------------------------------------------------------------------------------------------------------------------------------------------------------------------|-------------------------------------------------------------------------------------------------------------------------------------------------------------------------------------------------------------------------------------------------------------------------------------------------------------------------------------------------------------------------------------------|----------------------------|-------------------------------------------------|----------------|
| C01 For HS2 Acceptance                                                                                                                                                                                                                                                                                                                                                                                                                                                         | AGIN TBUT TAKE AFIN HS2 accepts no responsibility for any circumstances which arise from the reproduction of this document after alteration, amendment or abbreviation or if it is issued in part or issued incompletely in any way. | Legends/Notes: Existing ground line                       |                                                                                                                                                                                  | Project/Contract (N1) Long Itchington Wood Tunnel to Birmingham Interchange Station                                                                                                                                                                                                                                                                                                       |                            |                                                 |                |
| P03 Fit for Stage Acceptance                                                                                                                                                                                                                                                                                                                                                                                                                                                   | AGIN TBUT TAKE © Crown Copyright and database right 2018. All rights reserved.  17/01/24 18/01/24 18/01/24 Ordnance Survey Licence number 100049190                                                                                  | Earthworks  Works for Approval  + 000.000m All levels APD | Registered in England: Registration No. 06791686                                                                                                                                 | Zone Cubbington To Crackley                                                                                                                                                                                                                                                                                                                                                               | Drawn AGIN                 | Checked TBUT                                    | Approved TAKE  |
| P02 First Issue                                                                                                                                                                                                                                                                                                                                                                                                                                                                | AGIN TBUT JMBO © Crown Copyright material is reproduced with the permission of Land Registry under delegated authority from the Controller of HMSO.  This material was last updated on 2018 and may not be copied, distributed,      |                                                           |                                                                                                                                                                                  | Drawing Title  A46 Kenilworth Bypass Overbridge  HS2 Consents ID WAC.PS.10059  Elevations A and B                                                                                                                                                                                                                                                                                         | Date 17/01/24              | Scale 1:2                                       | 1:250 Size A1  |
| P01 First Issue  Rev Description                                                                                                                                                                                                                                                                                                                                                                                                                                               | CVAL SGAI JMBO sold or published without the formal permission of Land Registry. Only an official copy of a title plan or register obtained from the Land Registry may be used for legal or other official purposes.                 |                                                           | Registered in England: Registration No. 06791686 Registered office: 2 Snow Hill, Queensway, Birmingham, B4 6GA  Official                                                         |                                                                                                                                                                                                                                                                                                                                                                                           | Deliverable Yes (MIDP)     | Gate                                            | Suitability S4 |
|                                                                                                                                                                                                                                                                                                                                                                                                                                                                                | Drawn Checked Approved Con App Scale with caution as distortion can occur.                                                                                                                                                           |                                                           | Creator/Originator Balfour Beatty VINCI                                                                                                                                          | Lievationio / taila B                                                                                                                                                                                                                                                                                                                                                                     | Drawing No.  1MC08-BBV_MSI | Drawing No.  1MC08-BBV_MSD-PL-DEL-NS01_NL03-140 |                |
| This document is issued for the party which commissioned it and for specific purposes connected with the captioned project only. It should not be relied upon by any other party or used for any other purpose. We accept no responsibility for the consequences of this document being relied upon by any other party, or being used for any other purpose, or containing any error or omission which is due to an error or omission in data supplied to us by other parties. |                                                                                                                                                                                                                                      |                                                           | © Copyright Controller HMSO 2018. This material is published for Hig reported herein was carried out under a deed placed on 01/08/2017 b consent of High Speed Two (HS2) Limited | High Speed Two (HS2) Limited with the permission of the Controller of Her Majesty's Stationery Office". "The authors of this information are employed by Balfour Beatty Vinci JV. The work 7 by High Speed Two (HS2) Limited and should not be relied upon as authoritative by any third party. This report shall not be copied or reproduced in whole or in part except with the express |                            |                                                 |                |