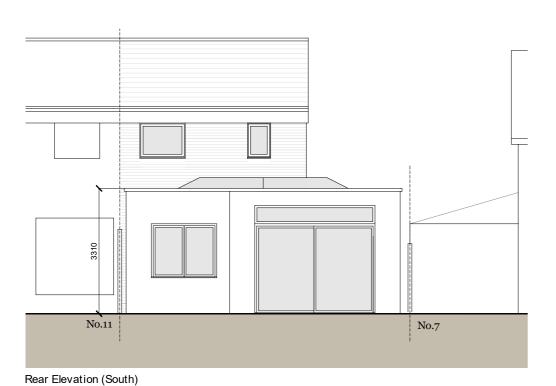

## Proposed Materials:

Walls -

Through colour render (white) Facing brick to match existing

Roof -

Single ply membrane

Windows and doors -White frames to match existing at front Black frames at the rear

Bi-fold doors -

Black aluminium frame

Capping -Grey aluminium

Downpipes and gutters
- Black UPVC

Rooflight/Roof Lantern
- Black aluminium frame