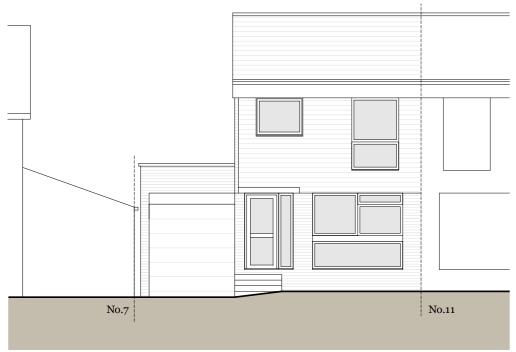

Front ⊟evation (North)

## Proposed Materials:

Walls -

Through colour render (white) Facing brick to match existing

Roof -

Single ply membrane

Windows and doors -White frames to match existing at front Black frames at the rear

Bi-fold doors -

Black aluminium frame

Capping -Grey aluminium

Downpipes and gutters
- Black UPVC

Rooflight/Roof Lantern
- Black aluminium frame