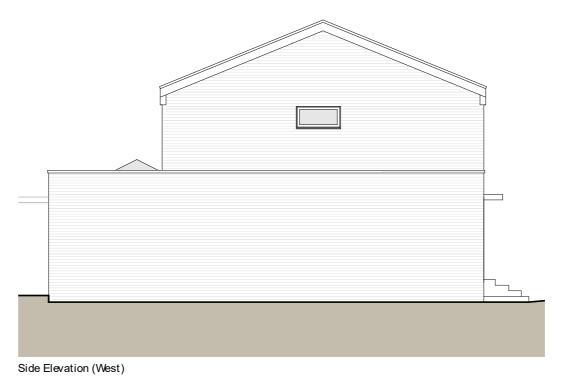

## Proposed Materials:

Walls -

Through colour render (white) Facing brick to match existing

Roof -

Single ply membrane

Windows and doors -White frames to match existing at front Black frames at the rear

Bi-fold doors -

Black aluminium frame

Capping -Grey aluminium

Downpipes and gutters
- Black UPVC

Rooflight/Roof Lantern
- Black aluminium frame