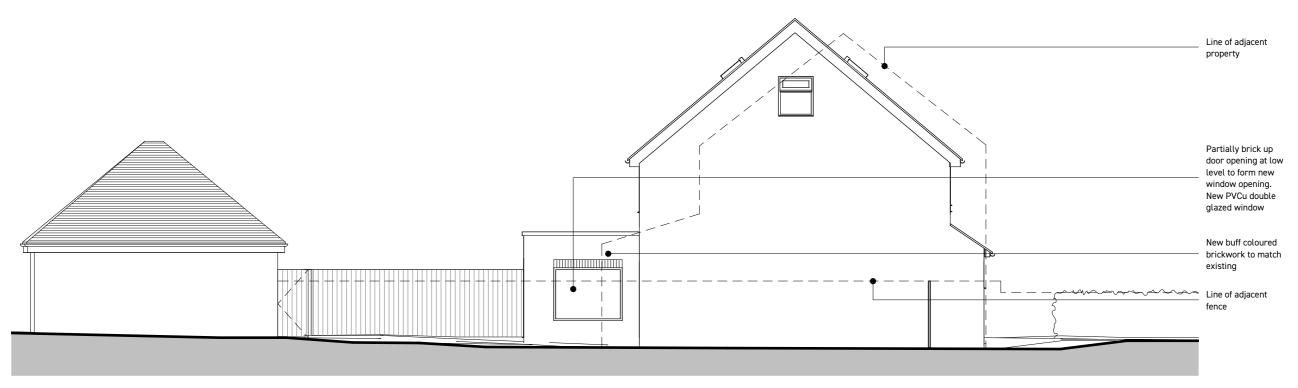

Drawing Revisions

1 proposed north elevation

3 proposed east elevation

42a Upper High Street, Thame, 0X9 2DW

01865 570250 • info@leap.design • leap.design

Client

Mr + Mrs Robertson

Project

Extension + Alterations:

49A Thame Road, Haddenham, Aylesbury, HP17 8EP

Drawing

Proposed North + East Elevations

LA0076 TRH-120

Date November 2023

Scale 1:100 @ A3

Project number