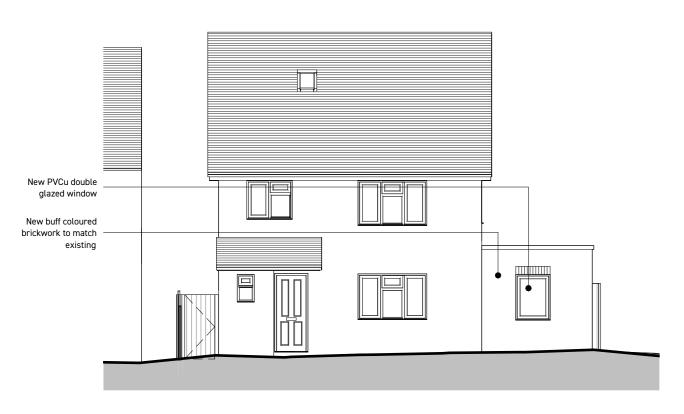

Drawing Revisions

1 proposed north elevation

3 proposed east elevation

42a Upper High Street, Thame, 0X9 2DW

01865 570250 • info@leap.design • leap.design

Client

Mr + Mrs Robertson

Project

Extension + Alterations:

49A Thame Road, Haddenham, Aylesbury, HP17 8EP

Drawing

Proposed North + East Elevations

LA0076 TRH-120

Date November 2023

Scale 1:100 @ A3

Project number