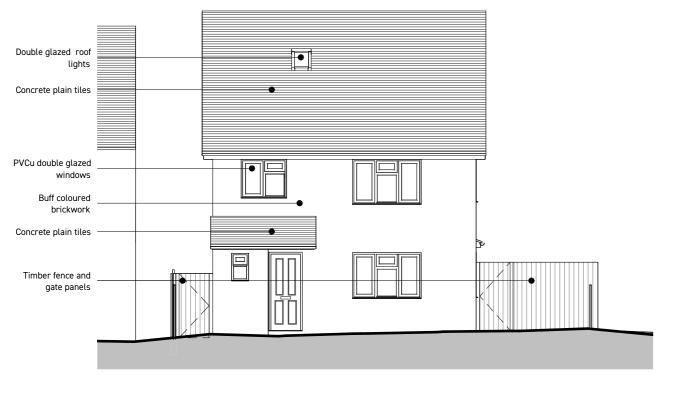

**Drawing Revisions** 

Concrete plain tiles

Buff coloured brickwork

PVCu double glazed doors

Timber fence and gate panels

existing north elevation

3 existing east elevation

42a Upper High Street, Thame, 0X9 2DW

01865 570250 • Info@teap.design • teap.design

Client

Mr + Mrs Robertson

Project

Extension + Alterations:

49A Thame Road, Haddenham, Aylesbury, HP17 8EP

Drawing

<u>Title</u> Existing North + East Elevations