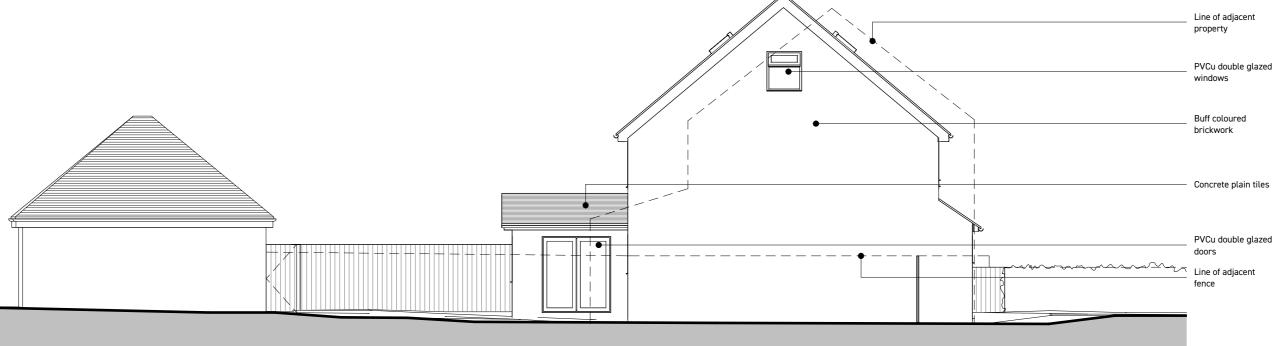

**Drawing Revisions** 

Concrete plain tiles

Buff coloured brickwork

PVCu double glazed doors

Timber fence and gate panels

existing north elevation

3 existing east elevation

42a Upper High Street, Thame, 0X9 2DW

01865 570250 • Info@teap.design • teap.design

Client

Mr + Mrs Robertson

Project

Extension + Alterations:

49A Thame Road, Haddenham, Aylesbury, HP17 8EP

Drawing

<u>Title</u> Existing North + East Elevations