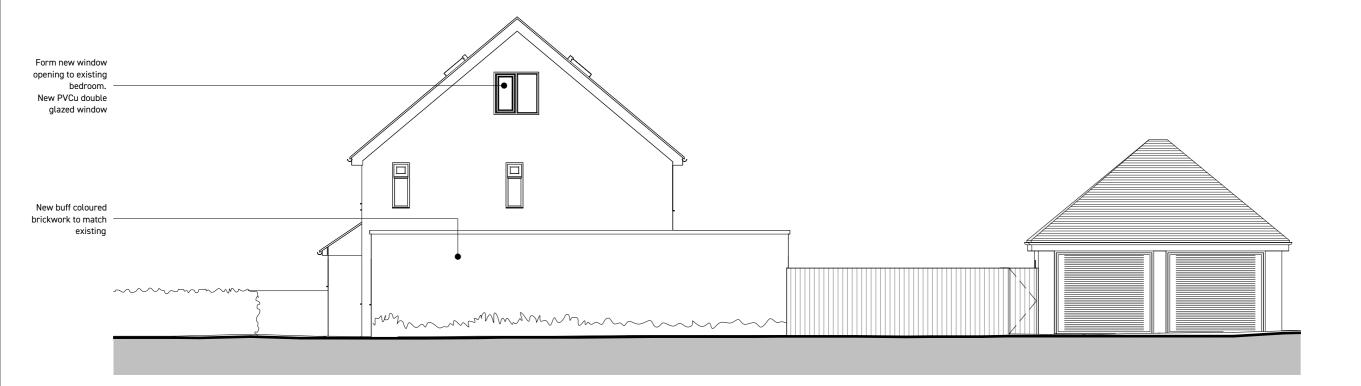

**Drawing Revisions** 

1 proposed south elevation

2 proposed west elevation

42a Upper High Street, Thame, OX9 2DW

01865 570250 • info@leap.design • leap.design

Client

Mr + Mrs Robertson

Project

Extension + Alterations:

49A Thame Road, Haddenham, Aylesbury, HP17 8EP

Drawing

<u>Title</u> Proposed South + West Elevations

<u>Date</u> November 2023 <u>Scale</u> 1 : 100 @ A3

Project number

Drawing number