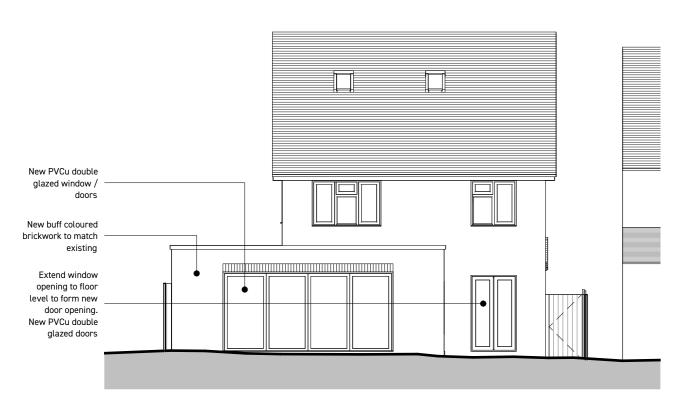

**Drawing Revisions** 

1 proposed south elevation

2 proposed west elevation

42a Upper High Street, Thame, OX9 2DW

01865 570250 • info@leap.design • leap.design

Client

Mr + Mrs Robertson

Project

Extension + Alterations:

49A Thame Road, Haddenham, Aylesbury, HP17 8EP

Drawing

<u>Title</u> Proposed South + West Elevations

<u>Date</u> November 2023 <u>Scale</u> 1 : 100 @ A3

Project number

Drawing number