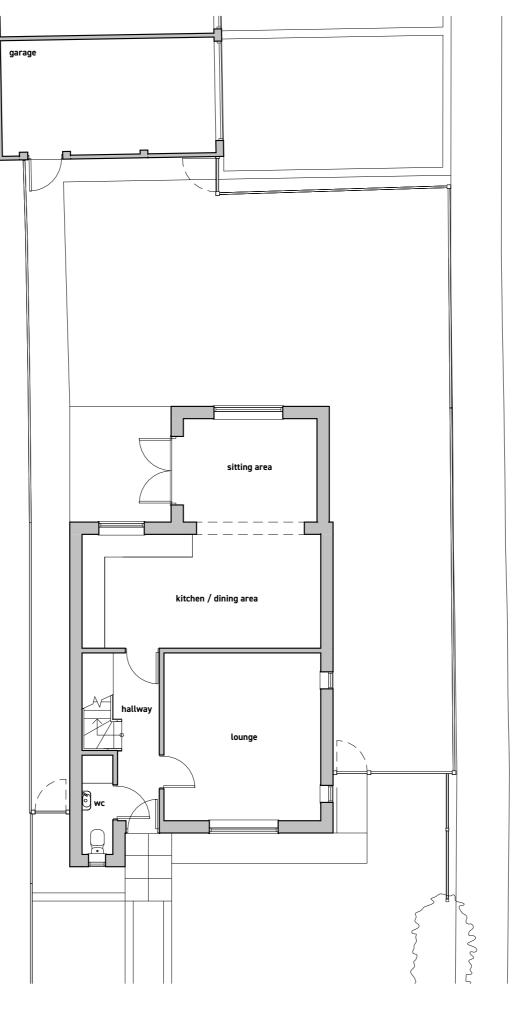

Drawing Revisions

42a Upper High Street, Thame, OX9 2DW

Client

Mr + Mrs Robertson

Project

Extension + Alterations:

49A Thame Road, Haddenham, Aylesbury, HP17 8EP

Drawing

<u>Title</u> Existing Ground Floor Plan

Date November 2023 Scale 1:100 @ A3

LA0076 TRH-010