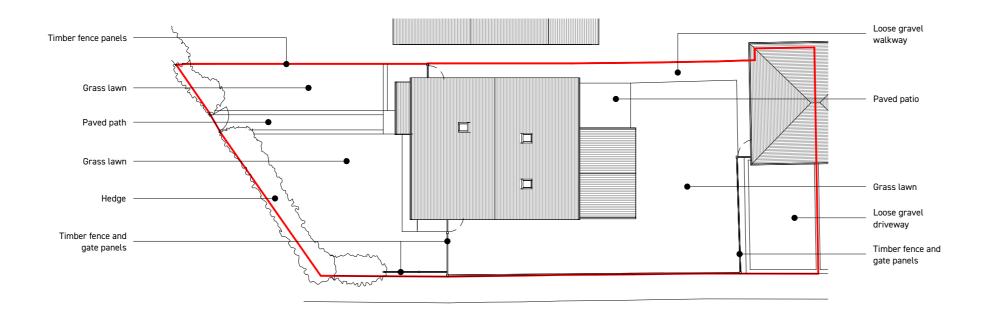

existing site plan

TH | PM | WS

- This drawing and the works depicted are the copyright of Leap Architects Ltd and may not be reproduced or amended except by written authorisation. No liability will be accepted for amendments made by others.
- Do not scale from this drawing.
- Unless noted otherwise all dimensions are in millimetres.
- All dimensions to be checked on site prior to commencement of works.

Drawing

Title Existing Location + Site Plans

Date November 2023

Scale As indicated @ A3

Project number

LA0076 TRH-001