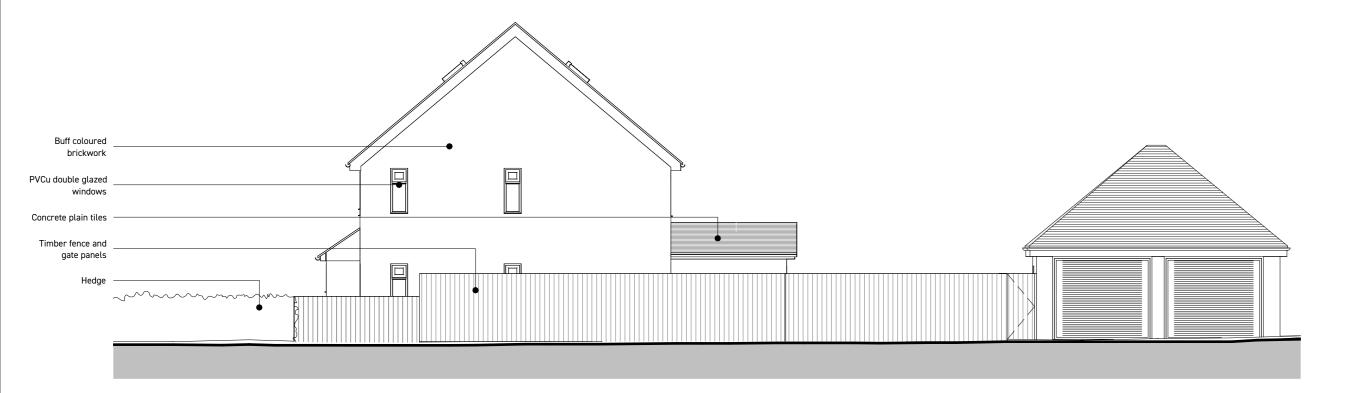

Drawing Revisions

1 existing south elevation

2 existing west elevation

42a Upper High Street, Thame, OX9 2DW

01865 570250 • info@leap.design • leap.design

Client

Mr + Mrs Robertson

Project

Extension + Alterations:

49A Thame Road, Haddenham, Aylesbury, HP17 8EP

Drawing

<u>Title</u> Existing South + West Elevations

<u>Date</u> November 2023 <u>Scale</u> 1 : 100 @ A3

Project number

LA0076 TRH-021