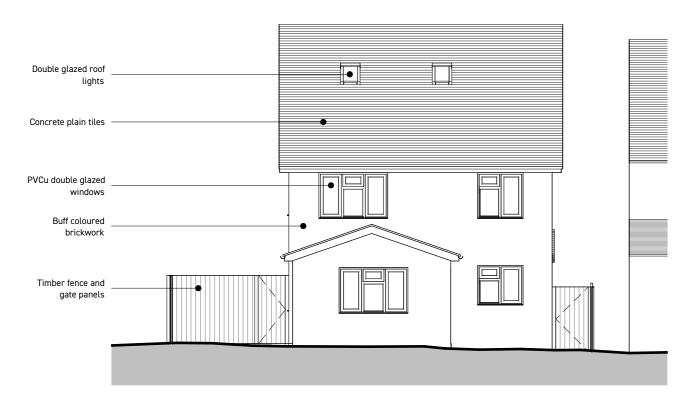

Drawing Revisions

1 existing south elevation

2 existing west elevation

42a Upper High Street, Thame, OX9 2DW

01865 570250 • info@leap.design • leap.design

Client

Mr + Mrs Robertson

Project

Extension + Alterations:

49A Thame Road, Haddenham, Aylesbury, HP17 8EP

Drawing

<u>Title</u> Existing South + West Elevations

<u>Date</u> November 2023 <u>Scale</u> 1 : 100 @ A3

Project number

LA0076 TRH-021