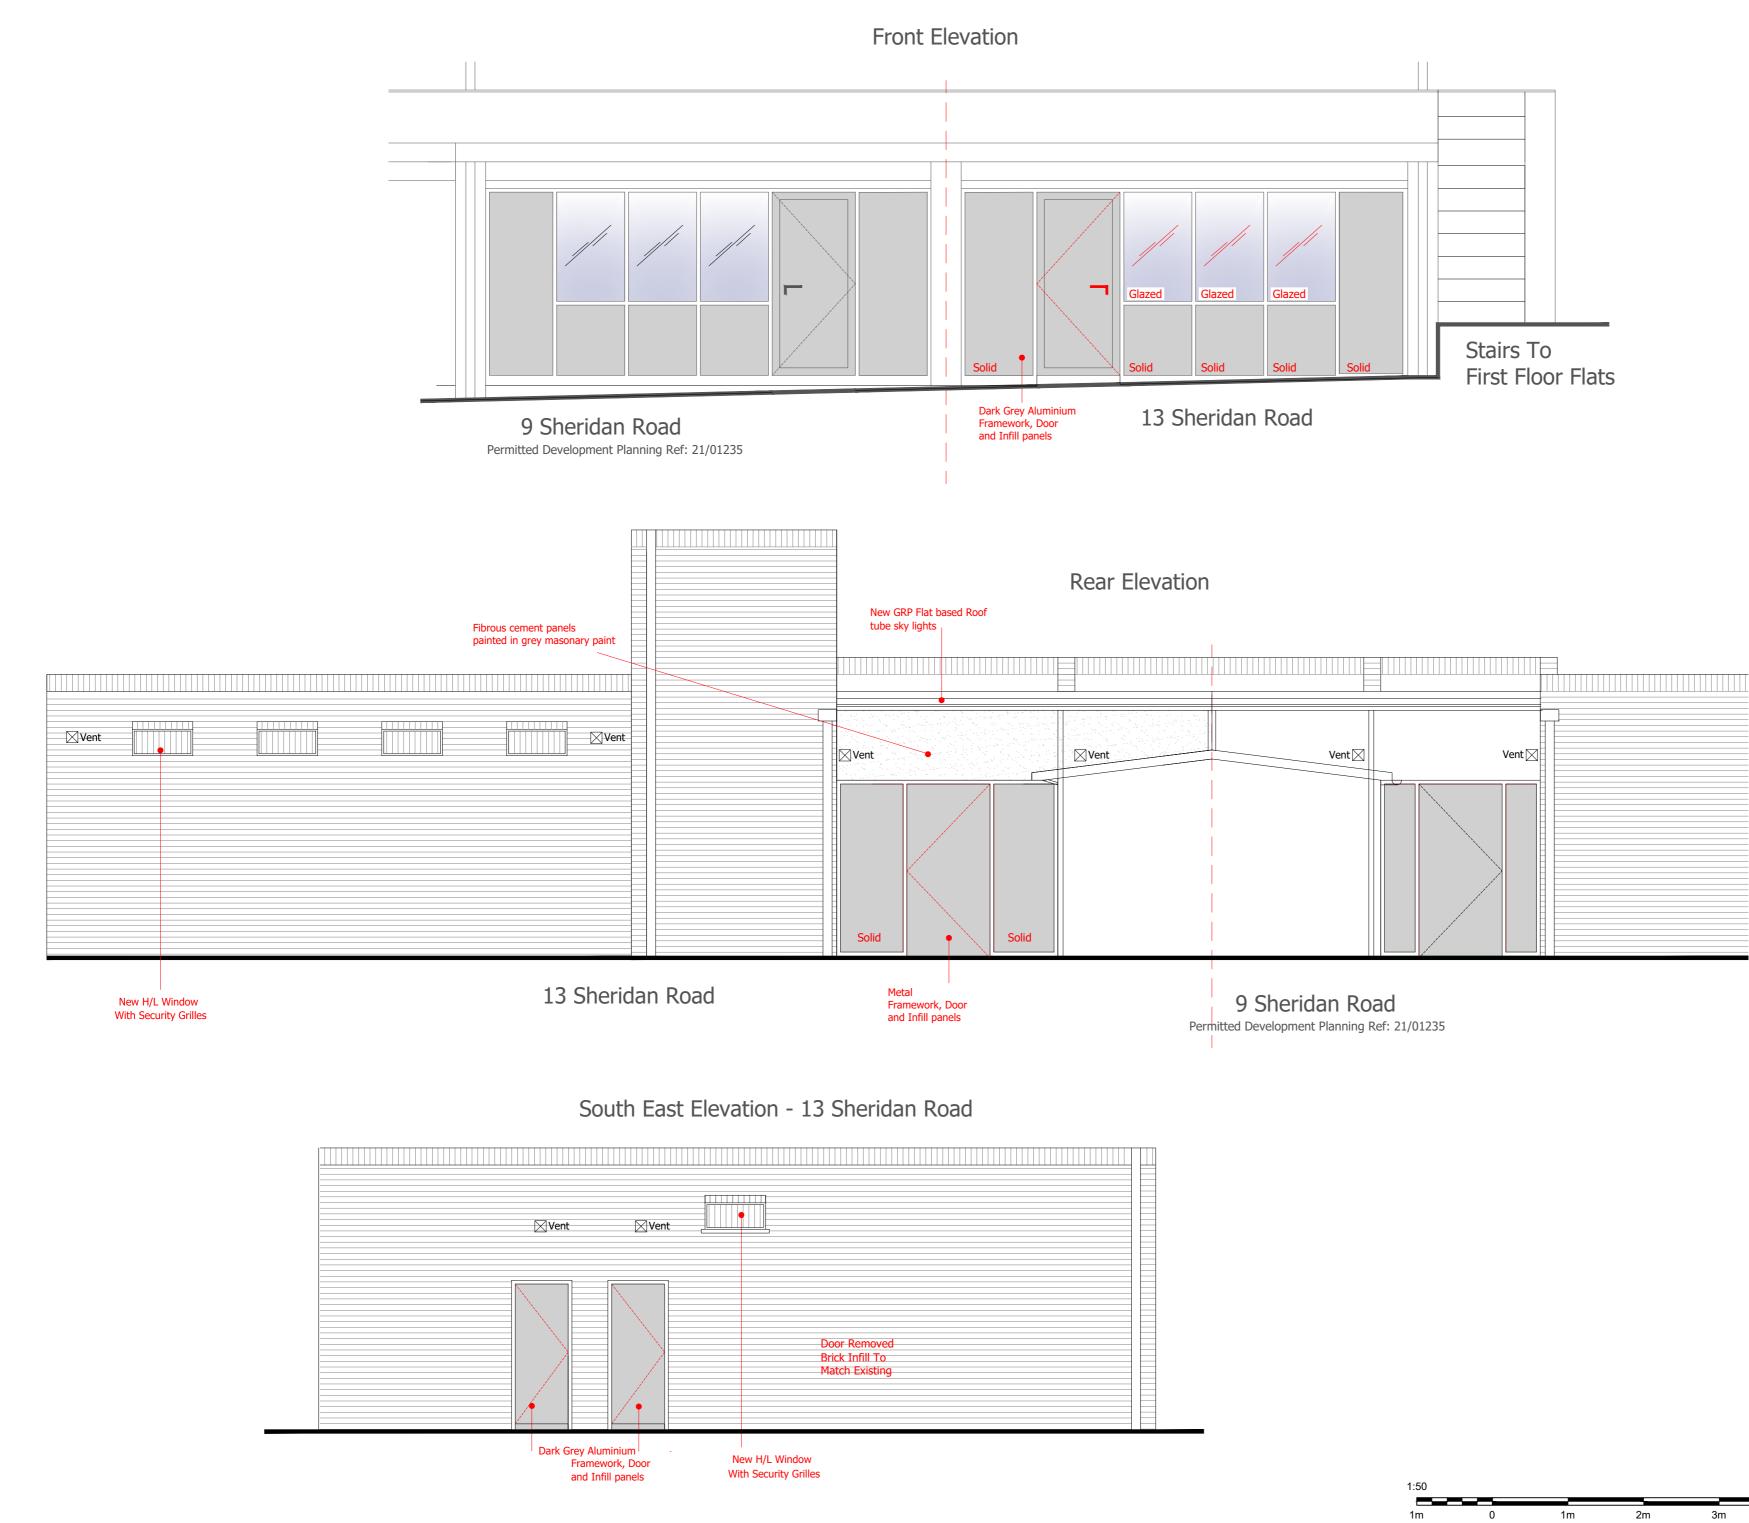

## **PLANNING**

4m

5m

Fax: (01304) 872240 Eurlng Roger Walton, C. Eng M.I.C.E. Strategic Director (Place & Environment)

| Crosslinks          | Proposed Youth Centre Development<br>Crosslinks<br>Original Proposal For Elevations |             |       |                  |  |
|---------------------|-------------------------------------------------------------------------------------|-------------|-------|------------------|--|
| 13 Sherida<br>Dover | n Road                                                                              |             | North | $\sum_{i=1}^{N}$ |  |
| Designed:           | Drawn: KB                                                                           | Date: AUG 2 |       | 2023             |  |
| 1:50 @ A2           | Drawing Number                                                                      |             |       | A                |  |
| •                   | •                                                                                   |             |       |                  |  |