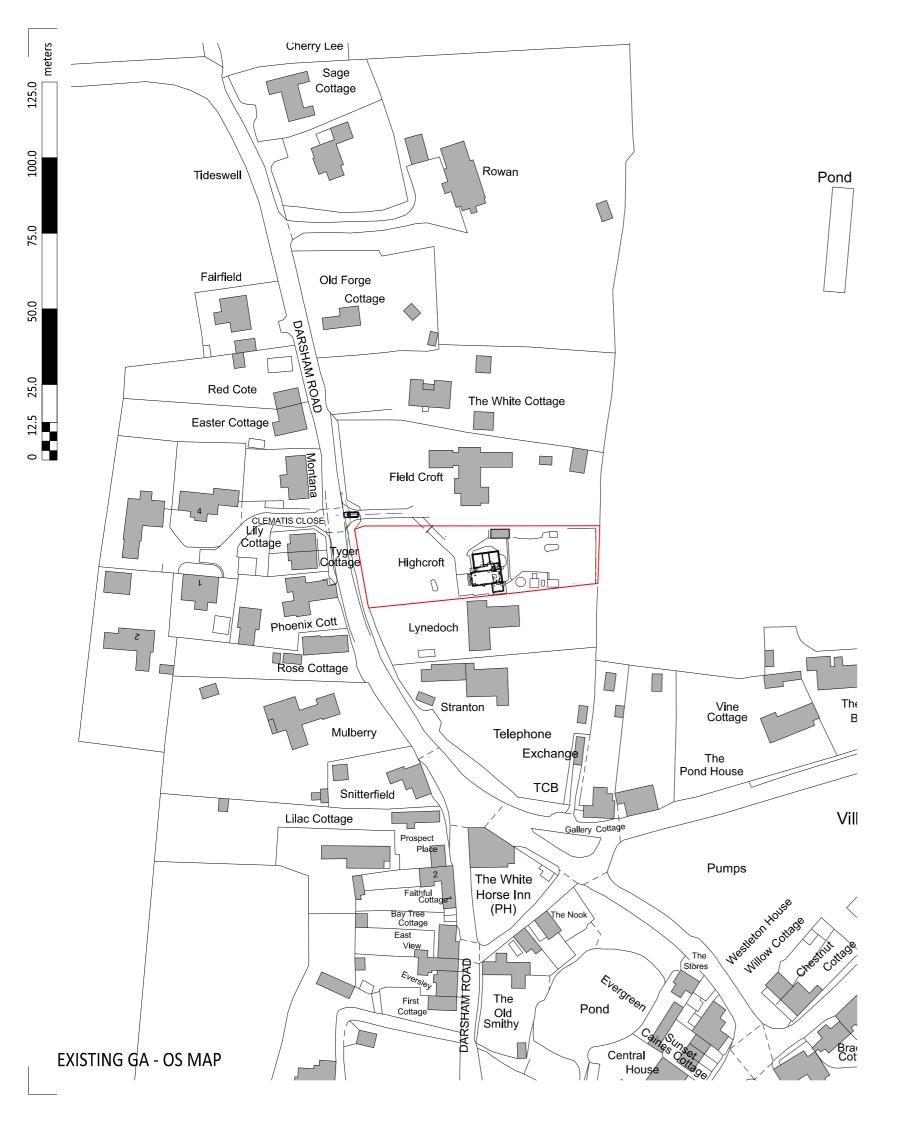

## EXISTING

| Client        | Mr and Mrs S Zavahir              |
|---------------|-----------------------------------|
| Project       | Highcroft                         |
| Drawing Title | Existing GA Plan - Os Map         |
| Scale 1:1250  | / A3 Date 15.09.2021 Drawn JD     |
| Job no. 21.05 | Dwg no. <b>00.00_OS</b> Rev no. * |
| JONATH        | AN DOUGLAS ARCHITECT              |