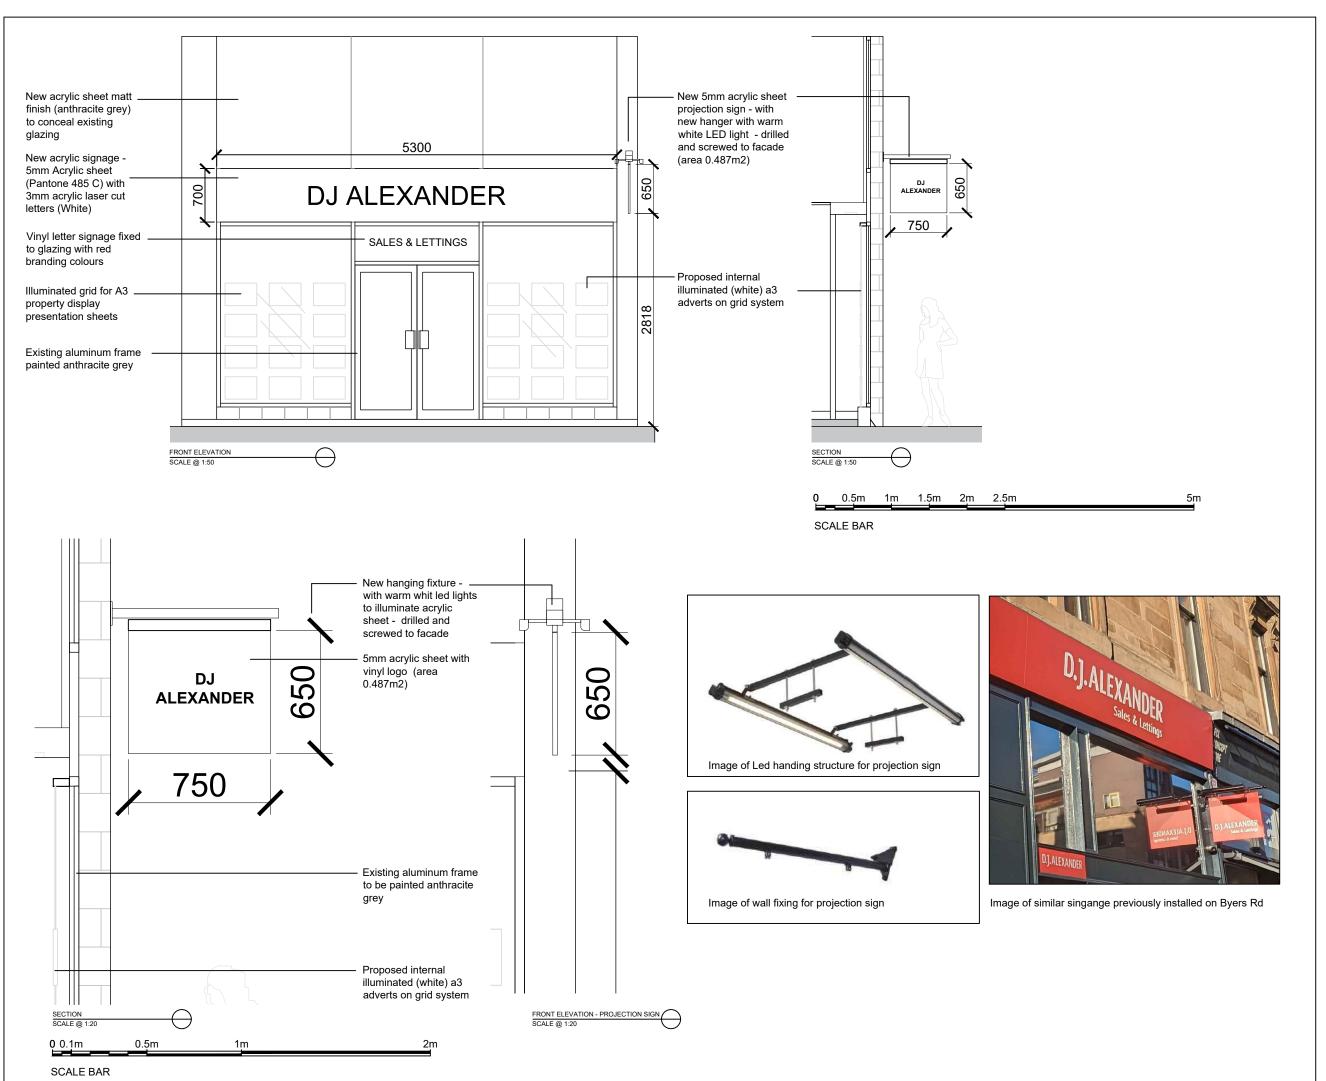

| PROJECT<br>313 KILMARNOCK RD, GLASGOW<br>D J ALEXANDERS |                                                  |                 |                    |                |                  |  |  |  |
|---------------------------------------------------------|--------------------------------------------------|-----------------|--------------------|----------------|------------------|--|--|--|
|                                                         | ITTLE<br>PROPOSED<br>PRONT ELEVATION AND SECTION |                 |                    |                |                  |  |  |  |
| JOB NUMBER                                              | 2                                                |                 | DRAWING NUMBER REV |                |                  |  |  |  |
| 8000                                                    |                                                  |                 | AL(4)002 A         |                |                  |  |  |  |
| SCALE<br>1:100                                          | SHEET SIZE<br>A3                                 | DATE<br>DEC 202 | 3                  | DRAWN BY<br>RS | CHECKED BY<br>RS |  |  |  |
|                                                         |                                                  |                 |                    |                |                  |  |  |  |