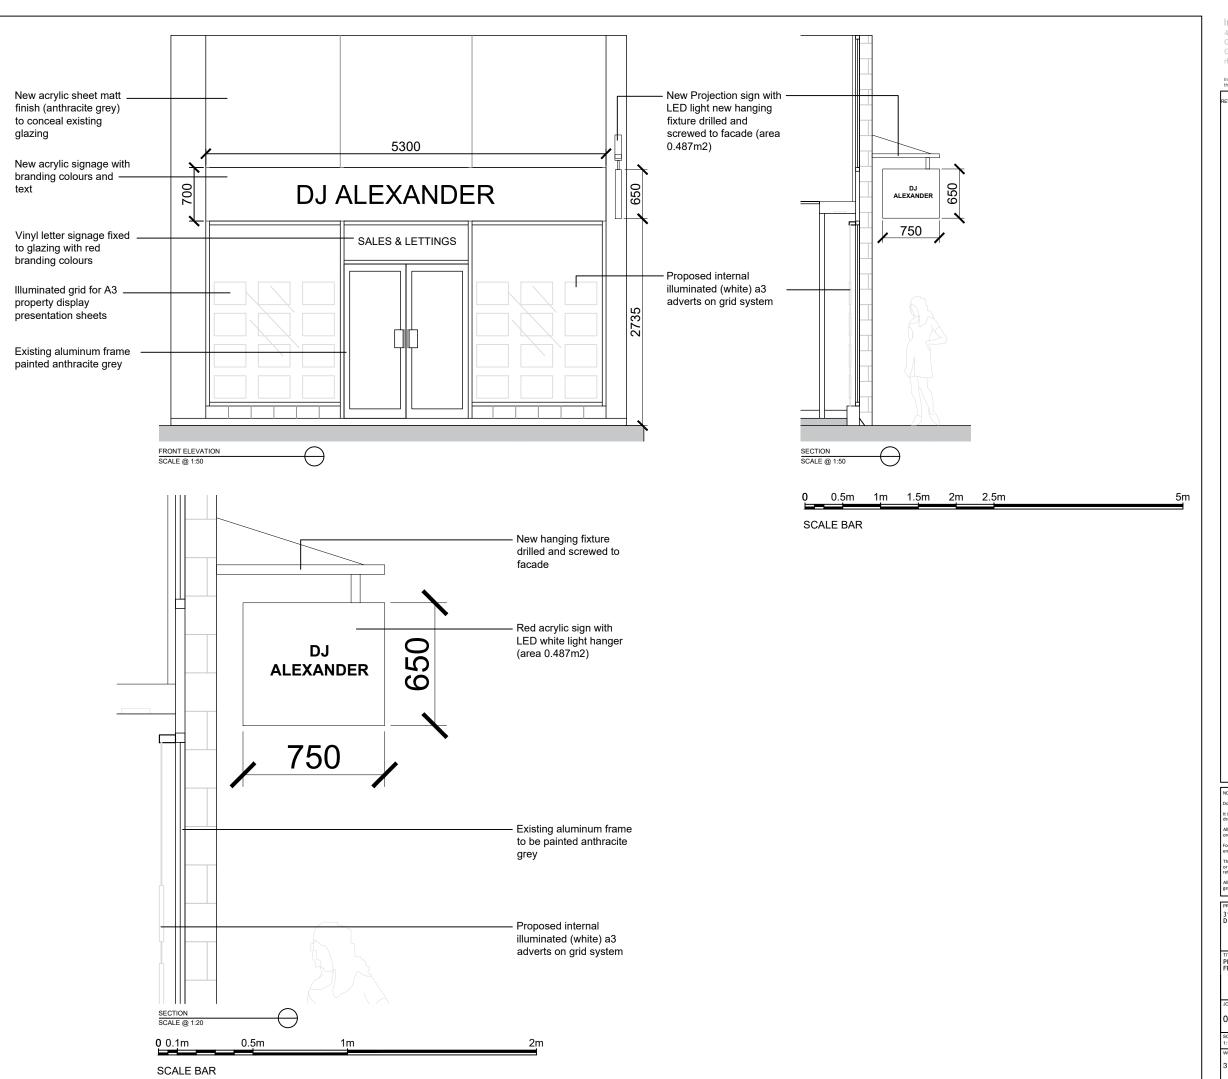

eturned on request

All rights described in Chapter IV of The Copyright, Design and Patents Act 1988 have been

PROJECT

313 KILMARNOCK RD, GLASGOW D J ALEXANDERS

.E

PROPOSED FRONT ELEVATION AND SECTION

| JOB NUMBER     |                  | DRAWING NUMBER  |      | REV            |                  |
|----------------|------------------|-----------------|------|----------------|------------------|
| 8000           |                  |                 | AL(4 | )002           |                  |
|                |                  |                 |      |                |                  |
| SCALE<br>1:100 | SHEET SIZE<br>A3 | DATE<br>DEC 202 | 3    | DRAWN BY<br>RS | CHECKED BY<br>RS |
|                |                  |                 | 3    |                |                  |