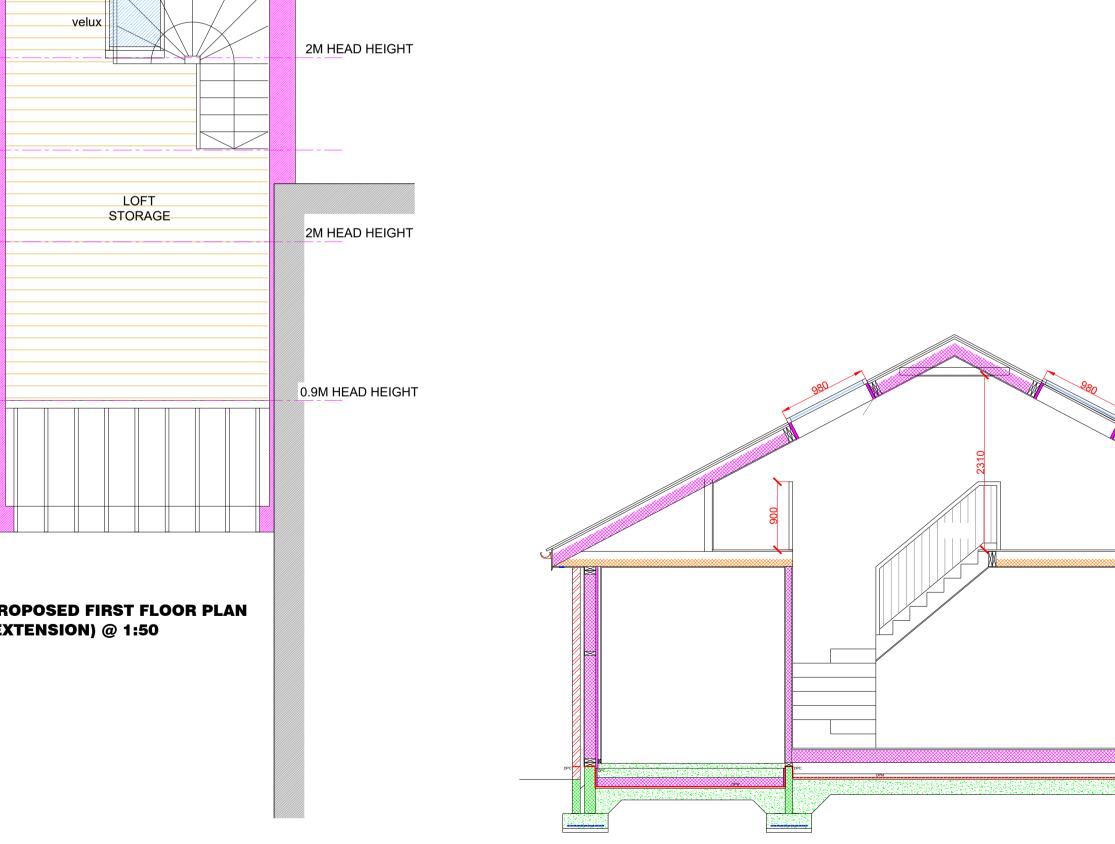

## PROPOSED REAR ELEVATION @ 1:100

0.9M HEAD HEIGHT

CONCRETE ROOF TILES IN COLOUR TO MATCH EXISTING.

**GUTTERS/RAIN WATER PIPES/** SOFFITS/FASCIAS: UPVC TO MATCH EXISTING

This drawing must not be scaled, only written dimensions to be respected.