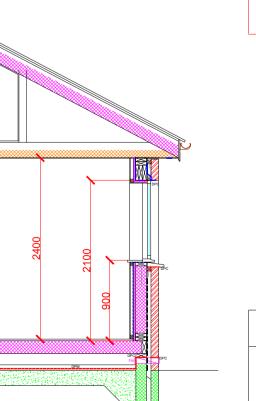

## PROPOSED REAR ELEVATION @ 1:100

0.9M HEAD HEIGHT

CONCRETE ROOF TILES IN COLOUR TO MATCH EXISTING.

**GUTTERS/RAIN WATER PIPES/** SOFFITS/FASCIAS: UPVC TO MATCH EXISTING

This drawing must not be scaled, only written dimensions to be respected.