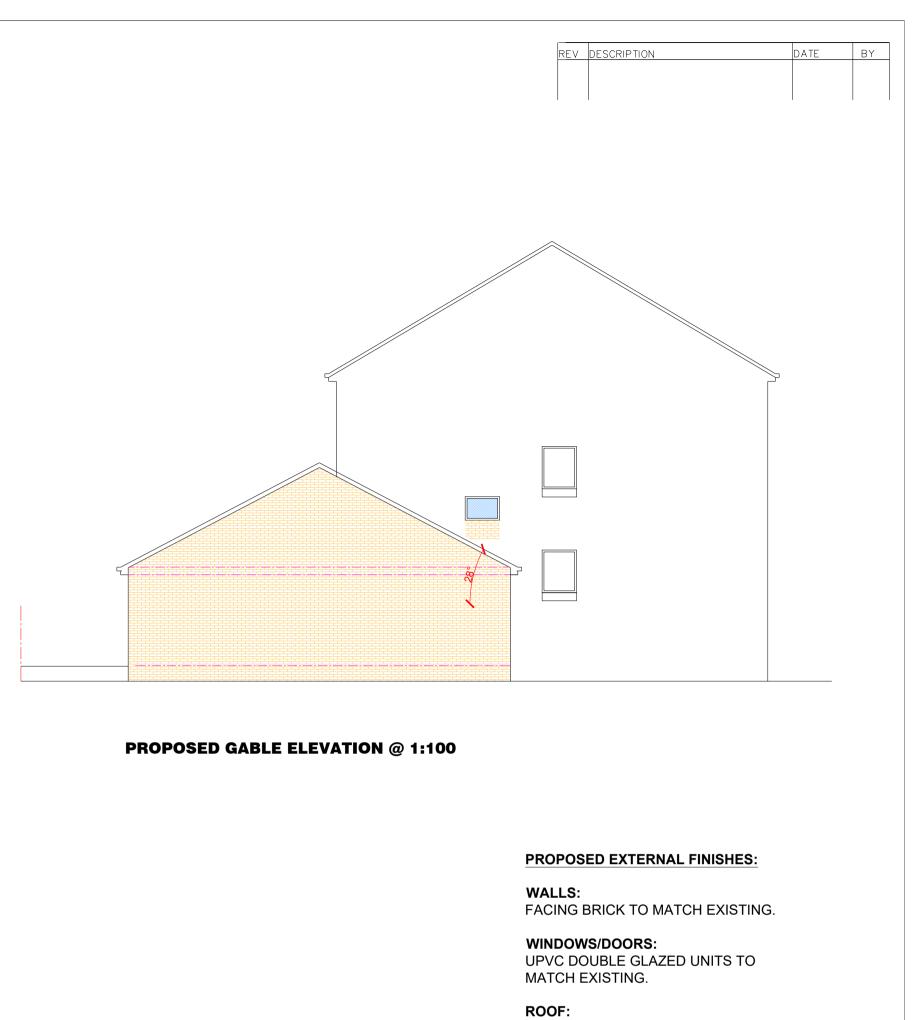

## PROPOSED REAR ELEVATION @ 1:100

0.9M HEAD HEIGHT

CONCRETE ROOF TILES IN COLOUR TO MATCH EXISTING.

**GUTTERS/RAIN WATER PIPES/** SOFFITS/FASCIAS: UPVC TO MATCH EXISTING

This drawing must not be scaled, only written dimensions to be respected.