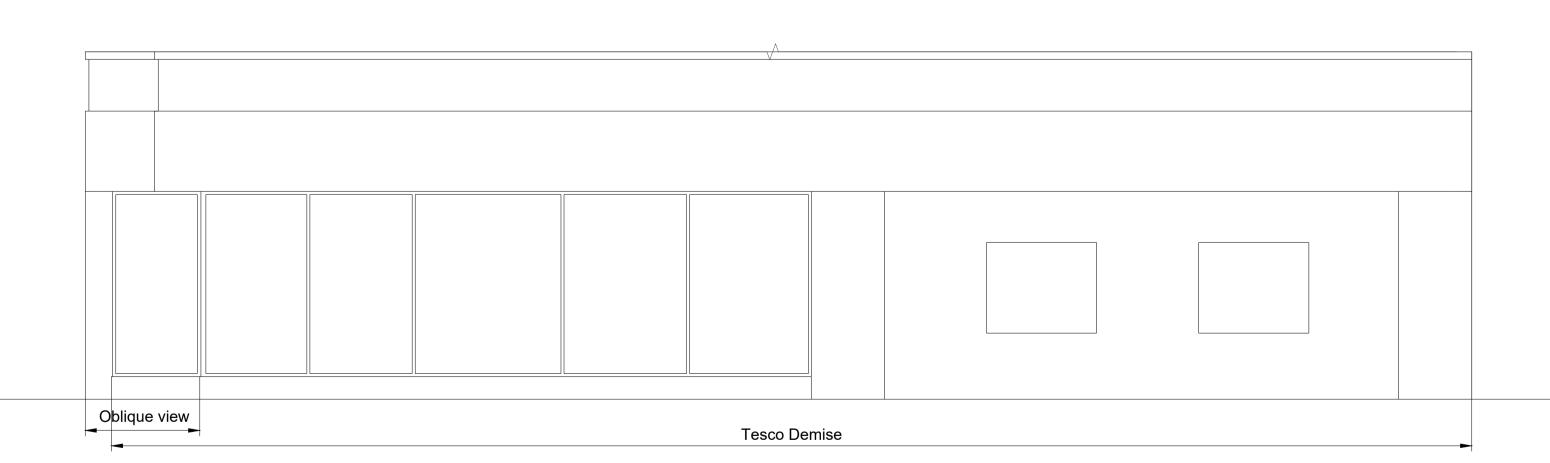

## EAST ELEVATION

SCALE BAR

1:50 1m 0 1m 2m 3m 4m 5m

| DRAWING NO  O3_NEWP_O3F     |                    | STORE TYPE  EXPRESS    |  |
|-----------------------------|--------------------|------------------------|--|
| SCALE 1:50@A1 CHECKED BY    | DATE<br>10.01.2024 | NEWPORT IOW            |  |
| DEEKSHA DRAWN BY PUNITH K N |                    | EXISTING ELEVATION_ADV |  |

FEASIBILITY PLANNING

STORE PLANNING DEPARTMENT
PROPERTY SERVICES
HIGHWOODS BUILDING, KESTREAL WAY
WELWYN GARDEN CITY, HERTFORDSHIRE, AL7 1GB UK
TELEPHONE: 01707 395150

THE COPYRIGHT AND ALL OTHER RIGHTS IN AND RELATING TO THIS PUBLICATION
BELONG TO AND ARE THE SOLE PROPERTY OF TESCO STORES LIMITED
ALL RIGHTS ARE RESERVED. NEITHER THE WHOLE NOR ANY PART OF THIS
PUBLICATION MAY BE REPRODUCED OR TRANSMITTED IN ANY FORM OR BY ANY
ELECTRONIC OR MECHANICAL MEANS INCLUDING PHOTOCOPYING AND RECORDING
OR FROM ANY RETRIEVAL SYSTEM WITHOUT THE PRIOR WRITTEN LICENCE FROM THE
OWNER© 1997 TESCO STORES LIMITED