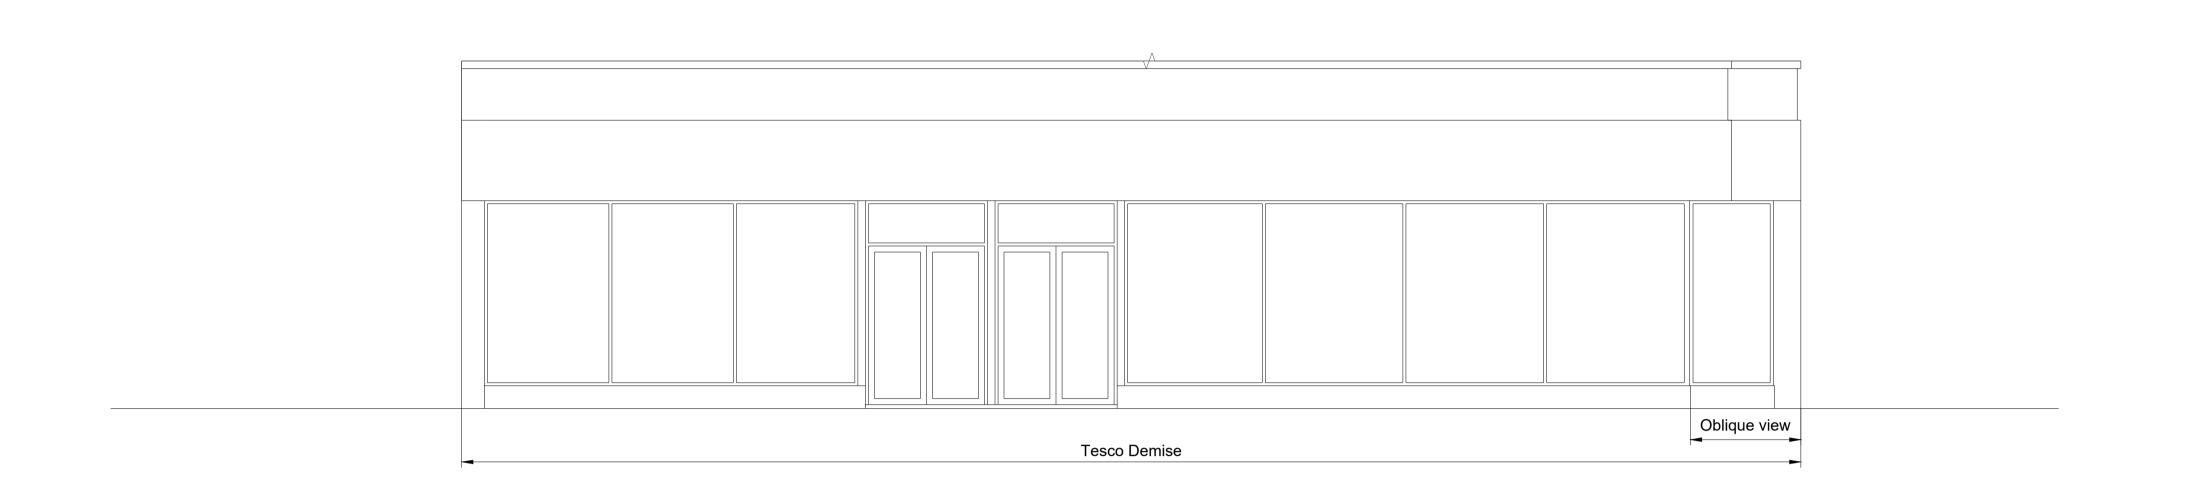

## SOUTH ELEVATION

## EAST ELEVATION

SCALE BAR

1:50 1m 0 1m 2m 3m 4m 5m

| DRAWING NO  O3_NEWP_O3F     |                    | STORE TYPE  EXPRESS    |  |
|-----------------------------|--------------------|------------------------|--|
| SCALE 1:50@A1 CHECKED BY    | DATE<br>10.01.2024 | NEWPORT IOW            |  |
| DEEKSHA DRAWN BY PUNITH K N |                    | EXISTING ELEVATION_ADV |  |

FEASIBILITY PLANNING

STORE PLANNING DEPARTMENT
PROPERTY SERVICES
HIGHWOODS BUILDING, KESTREAL WAY
WELWYN GARDEN CITY, HERTFORDSHIRE, AL7 1GB UK
TELEPHONE: 01707 395150

THE COPYRIGHT AND ALL OTHER RIGHTS IN AND RELATING TO THIS PUBLICATION
BELONG TO AND ARE THE SOLE PROPERTY OF TESCO STORES LIMITED
ALL RIGHTS ARE RESERVED. NEITHER THE WHOLE NOR ANY PART OF THIS
PUBLICATION MAY BE REPRODUCED OR TRANSMITTED IN ANY FORM OR BY ANY
ELECTRONIC OR MECHANICAL MEANS INCLUDING PHOTOCOPYING AND RECORDING
OR FROM ANY RETRIEVAL SYSTEM WITHOUT THE PRIOR WRITTEN LICENCE FROM THE
OWNER© 1997 TESCO STORES LIMITED