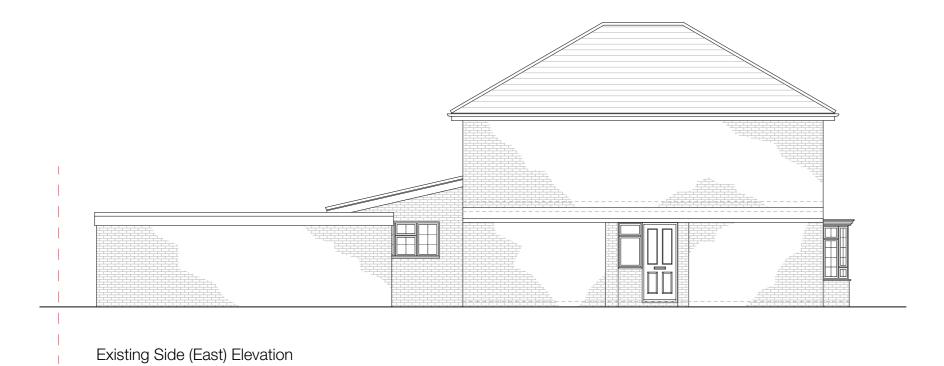

| <b>Notes:</b><br>*These drawings are for planning and client comments only*<br>*All drawings to be checked by a structural engineer* | Client Details:<br>Mr. & Mrs. Wright   13 Old Acre, West End, Woking, Surrey, GU24 9JT |           | l02b<br>er: | 23-034<br>Project No: | 08.02.24<br>Drawn On: |
|--------------------------------------------------------------------------------------------------------------------------------------|----------------------------------------------------------------------------------------|-----------|-------------|-----------------------|-----------------------|
|                                                                                                                                      | Drawing Title:                                                                         | 1:100     | JE          | JE                    | B                     |
|                                                                                                                                      | Existing Elevations                                                                    | Scale@A3: | Drawn:      | Checked:              | Revision:             |