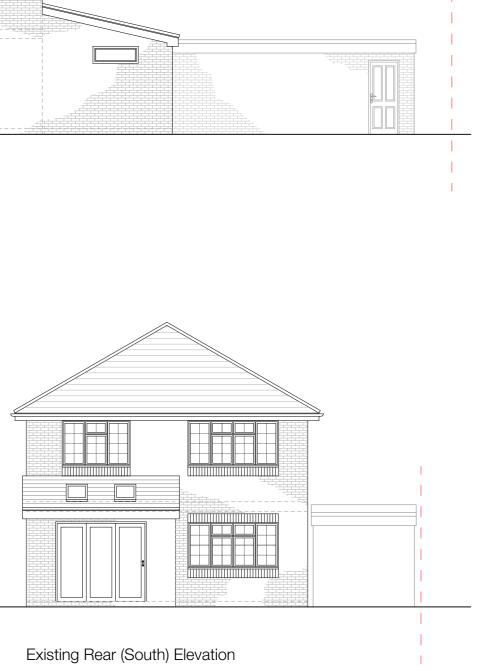

| <b>Notes:</b><br>*These drawings are for planning and client comments only*<br>*All drawings to be checked by a structural engineer* | Client Details:<br>Mr. & Mrs. Wright   13 Old Acre, West End, Woking, Surrey, GU24 9JT |           | l02b<br>er: | 23-034<br>Project No: | 08.02.24<br>Drawn On: |
|--------------------------------------------------------------------------------------------------------------------------------------|----------------------------------------------------------------------------------------|-----------|-------------|-----------------------|-----------------------|
|                                                                                                                                      | Drawing Title:                                                                         | 1:100     | JE          | JE                    | B                     |
|                                                                                                                                      | Existing Elevations                                                                    | Scale@A3: | Drawn:      | Checked:              | Revision:             |