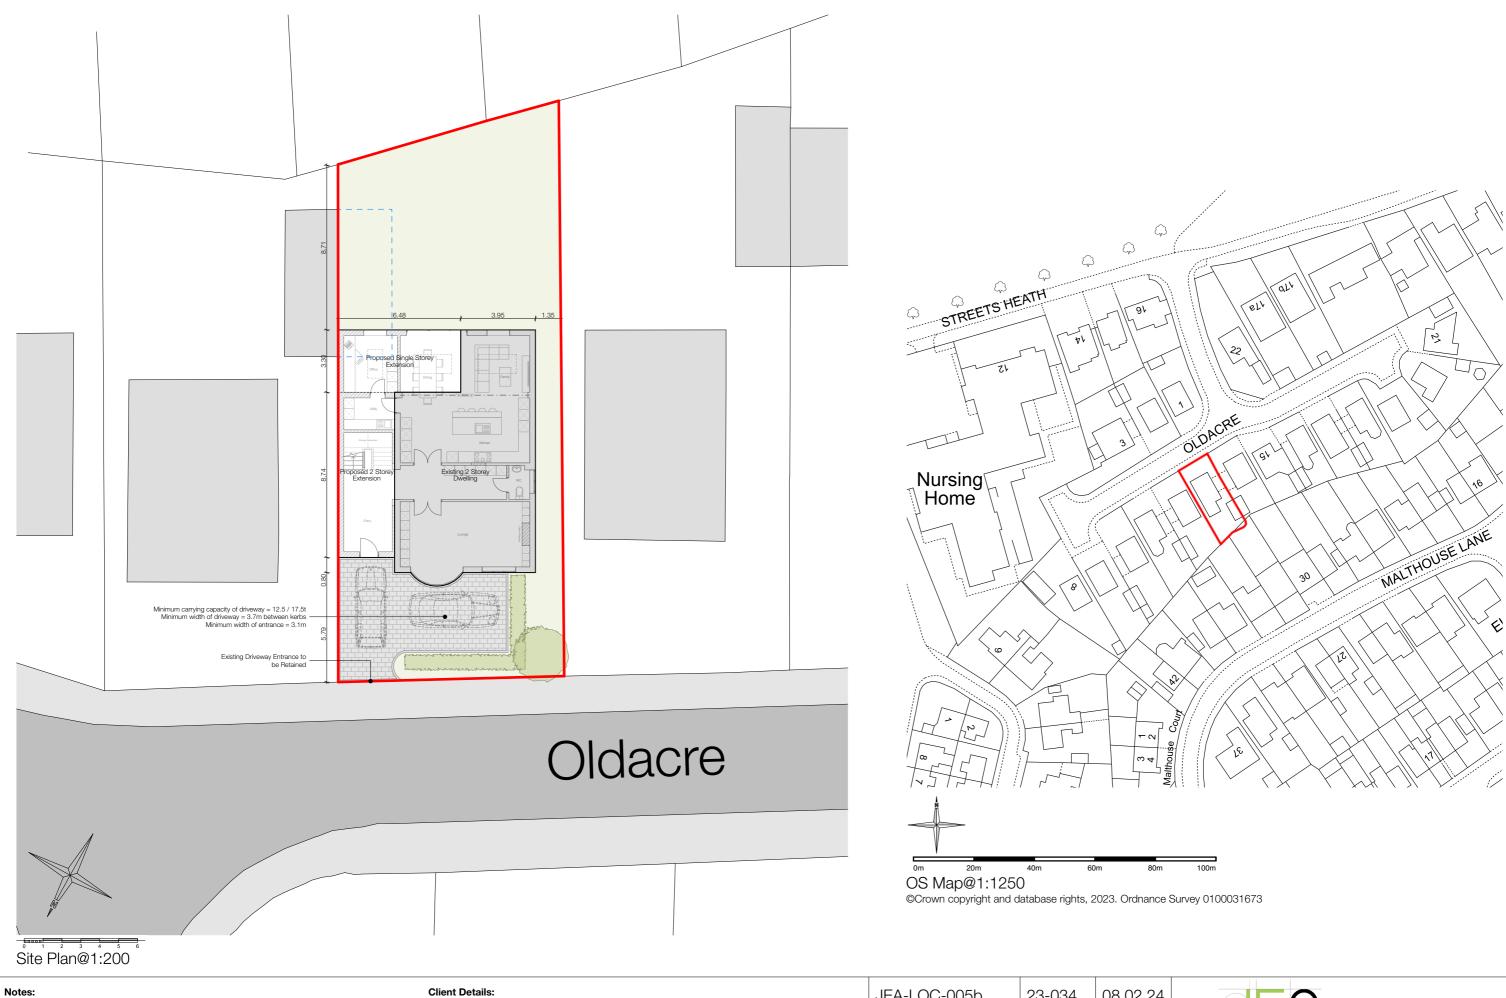

\*These drawings are for planning and client comments  $\mathsf{only}^{\star}$ \*All drawings to be checked by a structural engineer\*

| Client Details:                                                     | JEA-LOC-005b    |        | 23-034 08.02.24       |           |       |
|---------------------------------------------------------------------|-----------------|--------|-----------------------|-----------|-------|
| Mr. & Mrs. Wright   13 Old Acre, West End, Woking, Surrey, GU24 9JT | Drawing Number: |        | Project No: Drawn On: |           |       |
| Drawing Title:                                                      | 1:200 & 1:1250  | JE     | JE                    | B         | E: in |
| Proposed Location Plan and OS Map                                   | Scale@A3:       | Drawn: | Checked:              | Revision: |       |