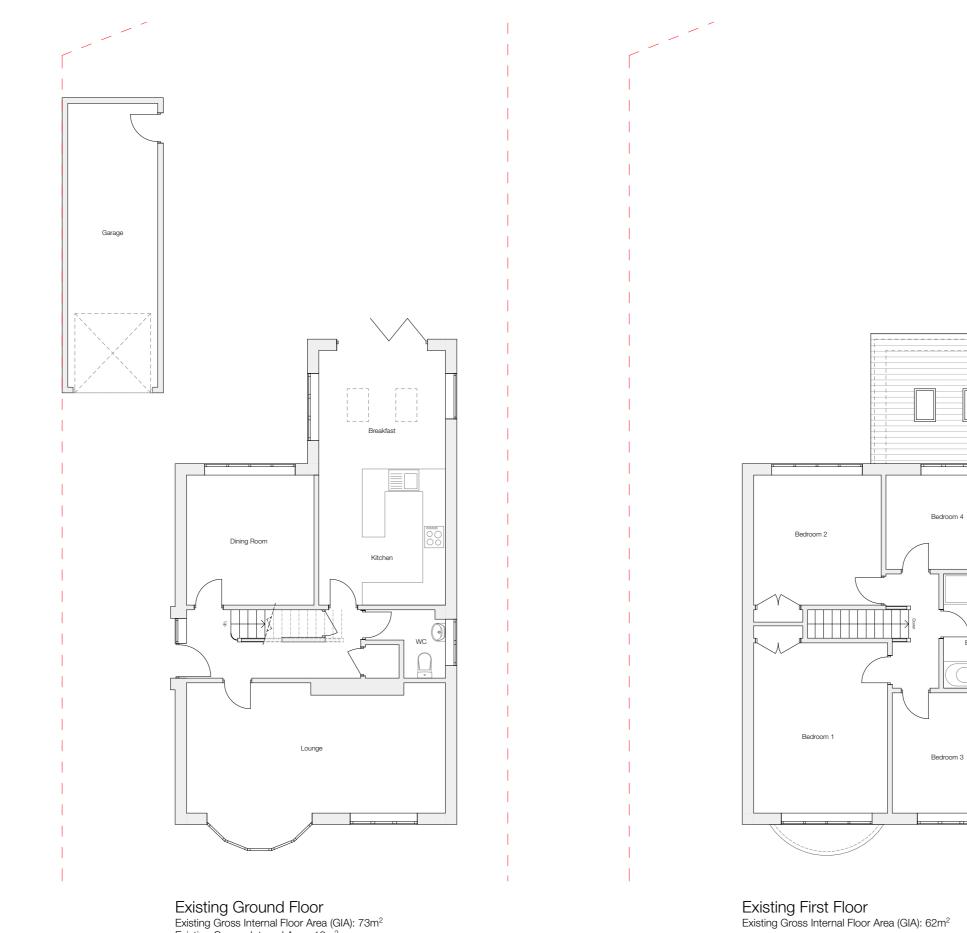

Existing Ground Floor Existing Gross Internal Floor Area (GIA): 73m<sup>2</sup> Existing Garage Internal Area: 18m<sup>2</sup>

| nd client comments only*<br>ructural engineer* | Mr. 8 Mrg Wright League were survey a survey of |                    | JEA-EXI-001b<br>Drawing Number: |                | 08.02.24<br>Drawn On: |   |
|------------------------------------------------|-------------------------------------------------|--------------------|---------------------------------|----------------|-----------------------|---|
| 4 5                                            | Drawing Title:<br>Existing Floor Plans          | 1:100<br>Scale@A3: | JE<br>Drawn:                    | JE<br>Checked: | B<br>Revision:        | E |