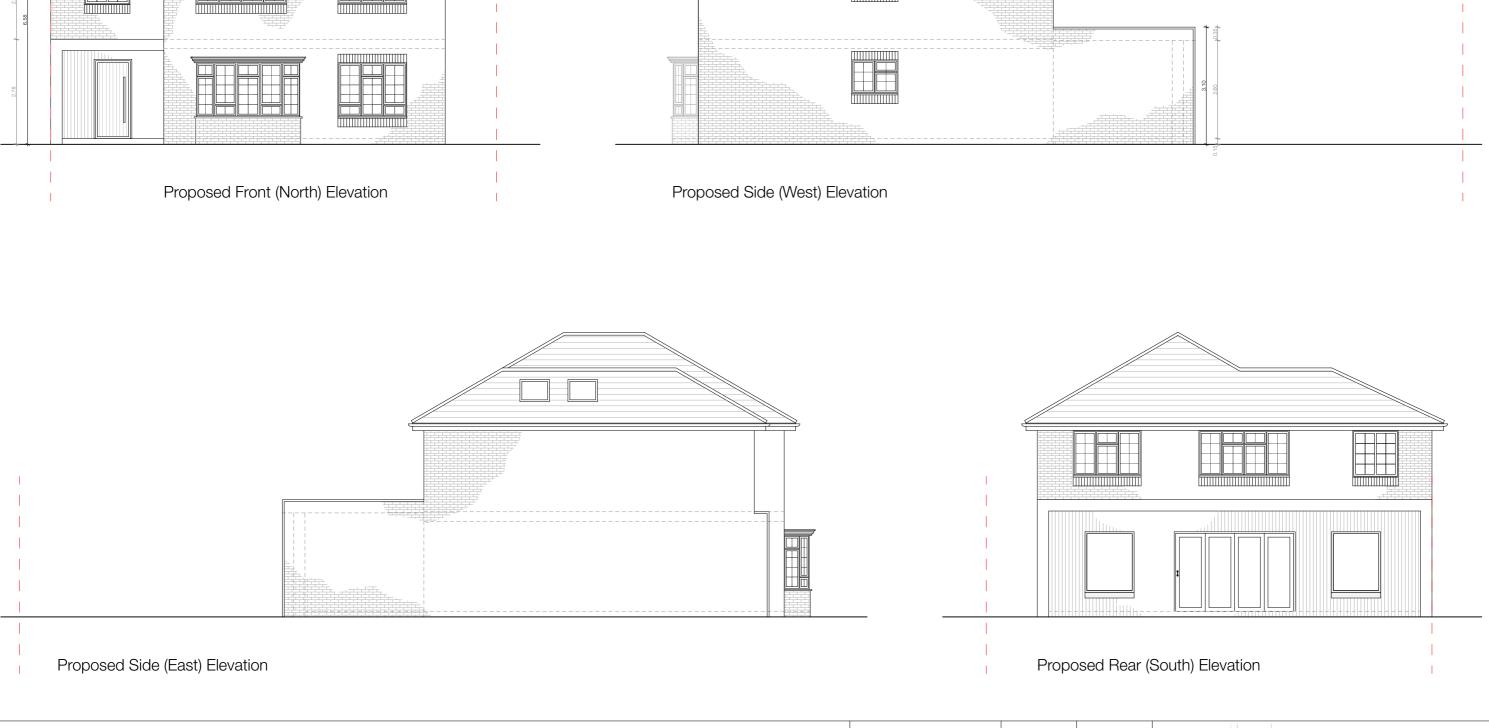

0 1 2 3 4

School Hill Cottage | School Hill | Farnham | Surrey | GU10 1HY

E: info@jearchitecture.co.uk | W: www.jearchitecture.co.uk | T: 01252 781602

| Notes:<br>*These drawings are for planning and client comments only*<br>*All drawings to be checked by a structural engineer* | Client Details:<br>Mr. & Mrs. Wright   13 Old Acre, West End, Woking, Surrey, GU24 9JT | JEA-PRO-004b<br>Drawing Number: |              | 23-034<br>Project No: | 08.02.24<br>Drawn On: |  |
|-------------------------------------------------------------------------------------------------------------------------------|----------------------------------------------------------------------------------------|---------------------------------|--------------|-----------------------|-----------------------|--|
|                                                                                                                               | Drawing Title:<br>Proposed Elevations                                                  | 1:100<br>Scale@A3:              | JE<br>Drawn: | JE<br>Checked:        | B<br>Revision:        |  |