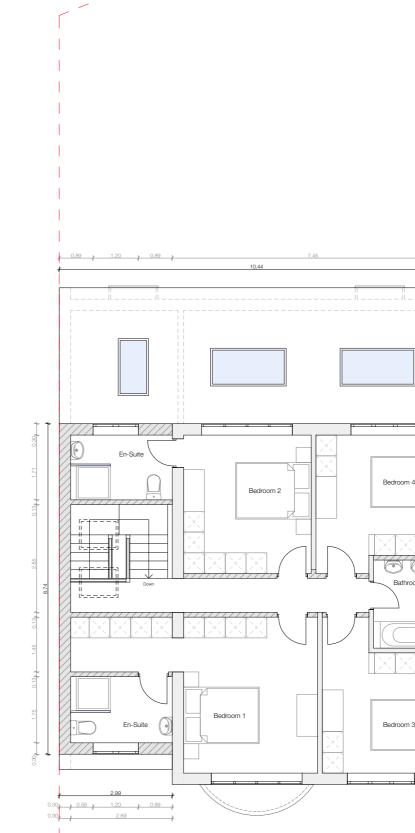

Existing Ground Floor Existing Gross Internal Floor Area (GIA): 73m<sup>2</sup> Existing Garage Internal Area: 18m<sup>2</sup>

| nd client comments only*<br>ructural engineer* | Mr. 8 Mrg Wright League were survey a survey of |                    | JEA-EXI-001b<br>Drawing Number: |                | 08.02.24<br>Drawn On: |   |
|------------------------------------------------|-------------------------------------------------|--------------------|---------------------------------|----------------|-----------------------|---|
| 4 5                                            | Drawing Title:<br>Existing Floor Plans          | 1:100<br>Scale@A3: | JE<br>Drawn:                    | JE<br>Checked: | B<br>Revision:        | E |