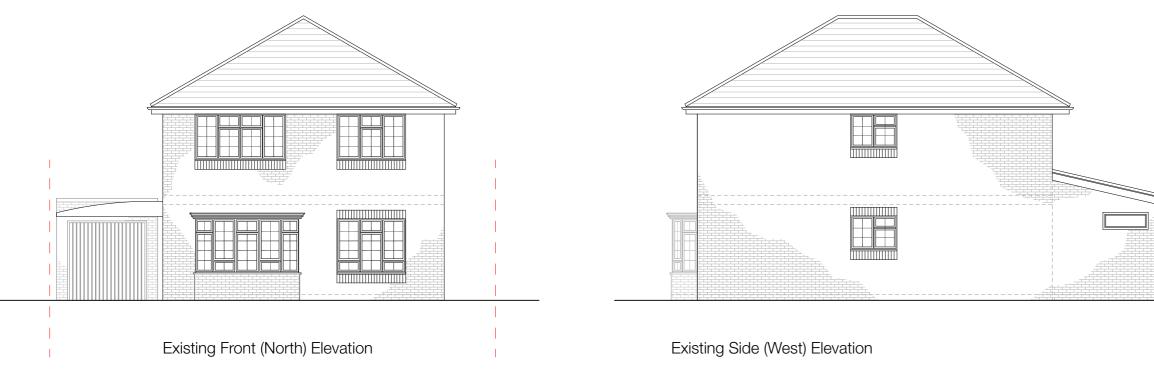

| <b>Notes:</b><br>*These drawings are for planning and client comments only*<br>*All drawings to be checked by a structural engineer* | Client Details:<br>Mr. & Mrs. Wright   13 Old Acre, West End, Woking, Surrey, GU24 9JT |           | l02b<br>er: | 23-034<br>Project No: | 08.02.24<br>Drawn On: |
|--------------------------------------------------------------------------------------------------------------------------------------|----------------------------------------------------------------------------------------|-----------|-------------|-----------------------|-----------------------|
|                                                                                                                                      | Drawing Title:                                                                         | 1:100     | JE          | JE                    | B                     |
|                                                                                                                                      | Existing Elevations                                                                    | Scale@A3: | Drawn:      | Checked:              | Revision:             |