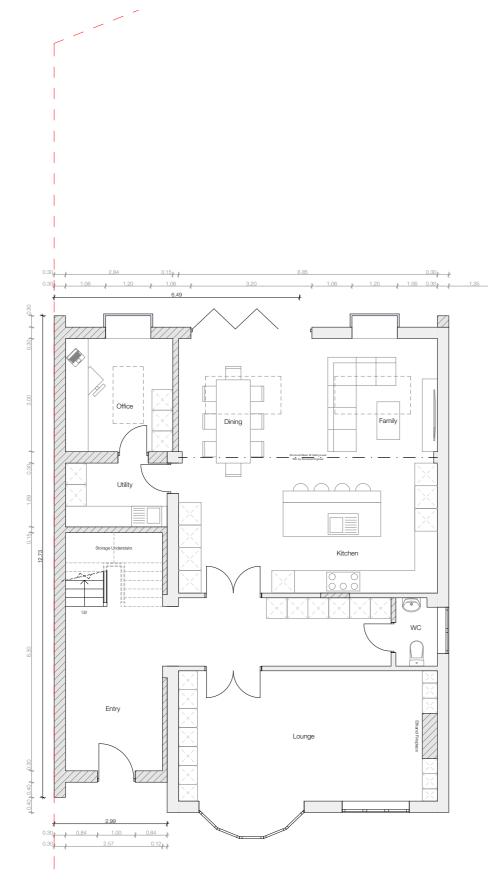

Existing Ground Floor Existing Gross Internal Floor Area (GIA): 73m<sup>2</sup> Existing Garage Internal Area: 18m<sup>2</sup>

| nd client comments only*<br>ructural engineer* | Mr. 8 Mrg Wright League were survey a survey of |                    | JEA-EXI-001b<br>Drawing Number: |                | 08.02.24<br>Drawn On: |   |
|------------------------------------------------|-------------------------------------------------|--------------------|---------------------------------|----------------|-----------------------|---|
| 4 5                                            | Drawing Title:<br>Existing Floor Plans          | 1:100<br>Scale@A3: | JE<br>Drawn:                    | JE<br>Checked: | B<br>Revision:        | E |