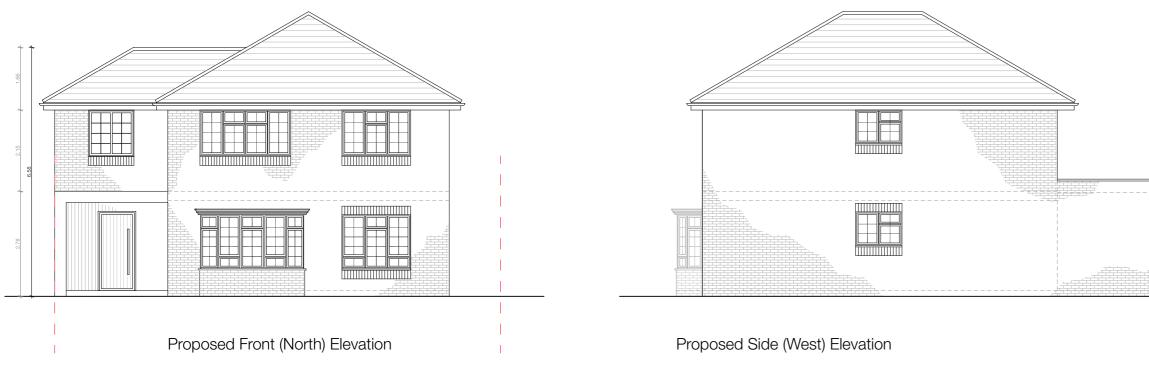

0 1 2 3 4

School Hill Cottage | School Hill | Farnham | Surrey | GU10 1HY

E: info@jearchitecture.co.uk | W: www.jearchitecture.co.uk | T: 01252 781602

| Notes:<br>*These drawings are for planning and client comments only*<br>*All drawings to be checked by a structural engineer* | Client Details:<br>Mr. & Mrs. Wright   13 Old Acre, West End, Woking, Surrey, GU24 9JT | JEA-PRO-004b<br>Drawing Number: |              | 23-034<br>Project No: | 08.02.24<br>Drawn On: |  |
|-------------------------------------------------------------------------------------------------------------------------------|----------------------------------------------------------------------------------------|---------------------------------|--------------|-----------------------|-----------------------|--|
|                                                                                                                               | Drawing Title:<br>Proposed Elevations                                                  | 1:100<br>Scale@A3:              | JE<br>Drawn: | JE<br>Checked:        | B<br>Revision:        |  |