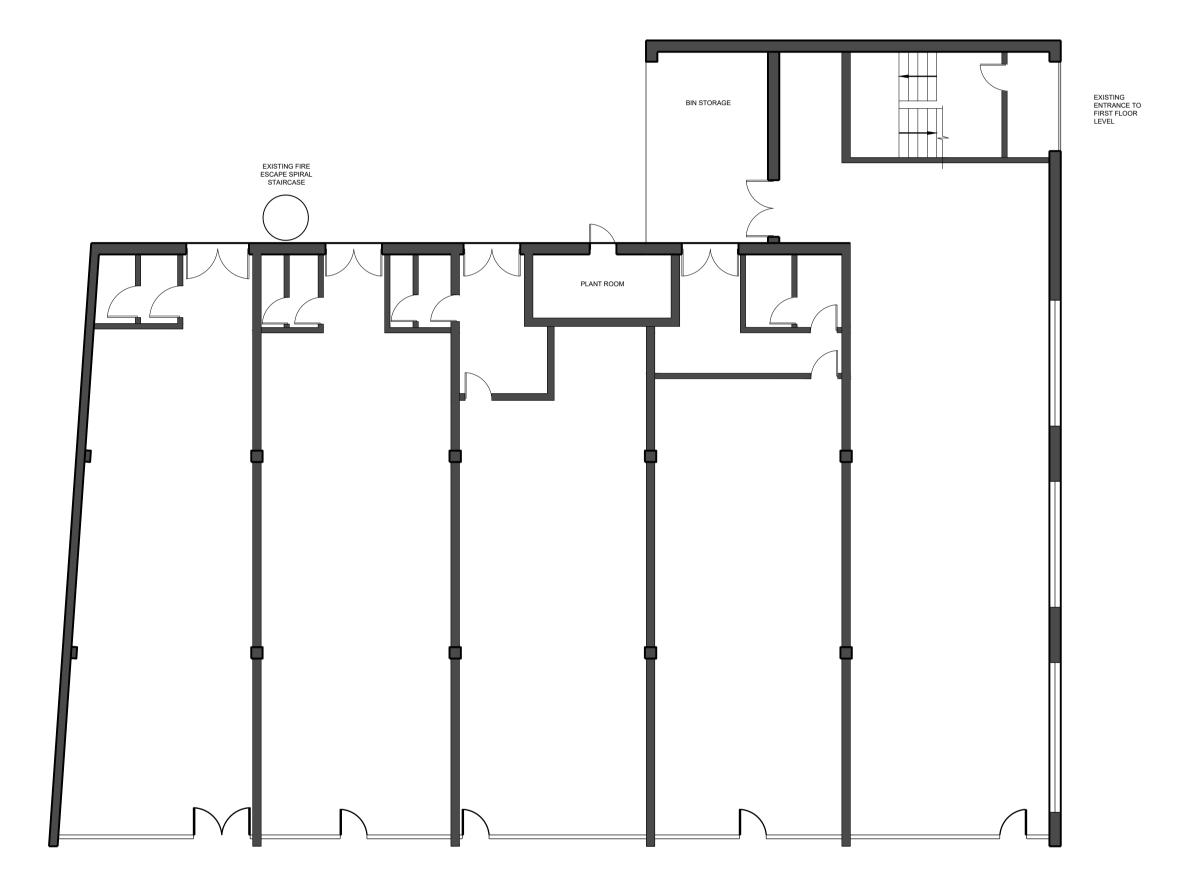

## Ground Floor Plan Om 1m 2m 5m 1



## First Floor Plan

0m 1m 2m 5m 10m

This line should measure 70mm when printed correctly

This drawing is the copyright of Roberts Limbrick Ltd and should not be reproduced in whole or in part or used in any manner whatsoever without their written permission.

Responsibility is not accepted for errors made by others in scaling from this drawing. Use only figured dimensions and report any discrepancies or omissions to the Architect immediately.

Rev Date By Chk Description



03333 405 500 mail@robertslimbrick.com

robertslimbrick.com
Registered Office: England No. 06658029

Project Name Holman House

Client Name

Monmouthshire Housing

Association

Drawing Title

Existing Foor Plans

Scale Project No.

1/100• A1 10821

Status Purpose Of Issue
A3 Is