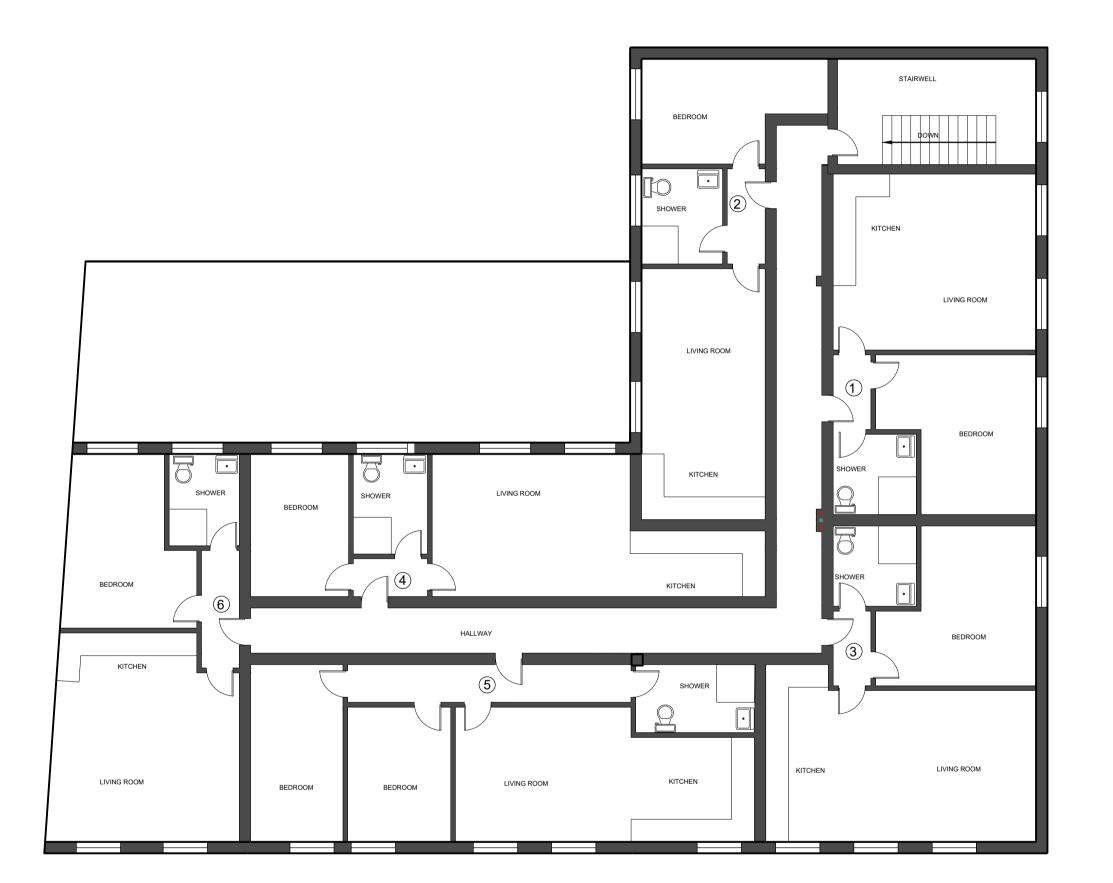

## First Floor Plan

0m 1m 2m 5m 10m

This line should measure 70mm when printed correctly

This drawing is the copyright of Roberts Limbrick Ltd and should not be reproduced in whole or in part or used in any manner whatsoever without their written permission.