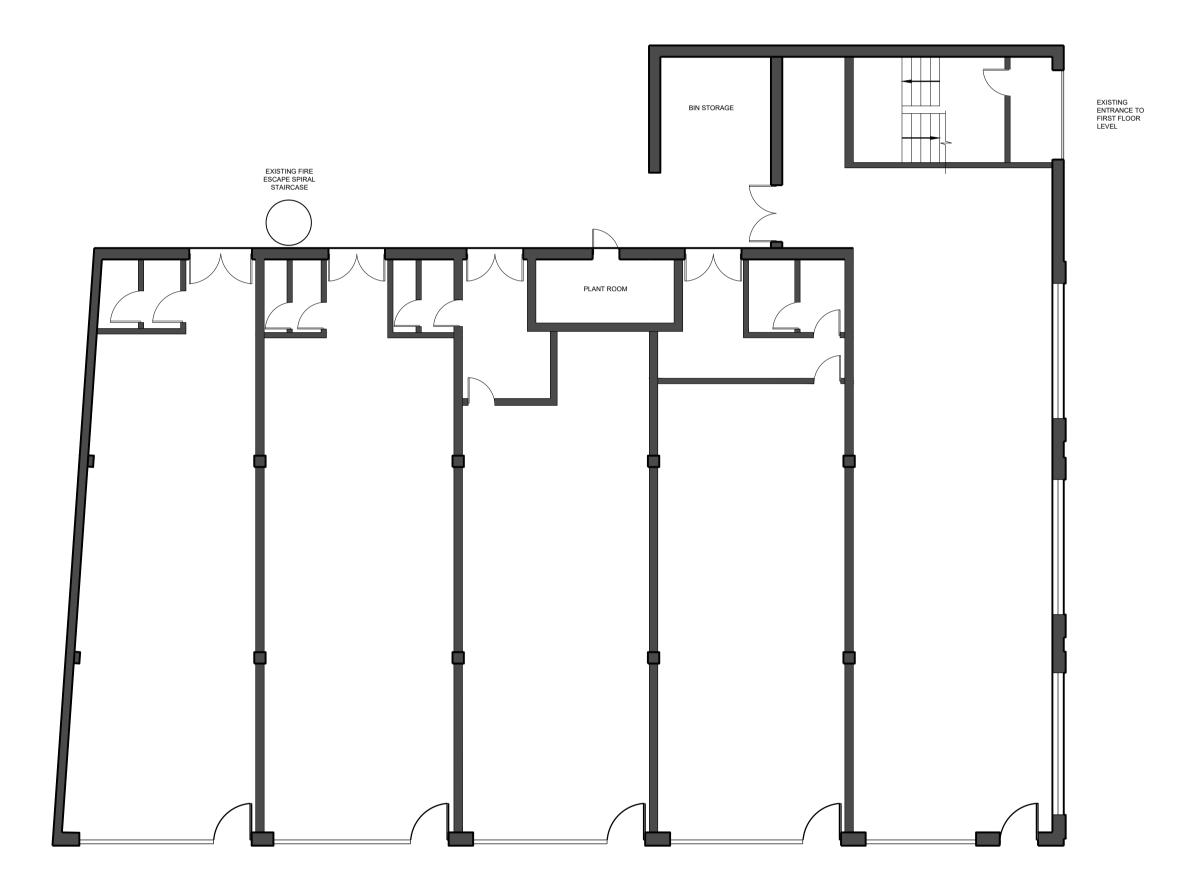

## First Floor Plan

0m 1m 2m 5m 10m

This line should measure 70mm when printed correctly

This drawing is the copyright of Roberts Limbrick Ltd and should not be reproduced in whole or in part or used in any manner whatsoever without their written permission.