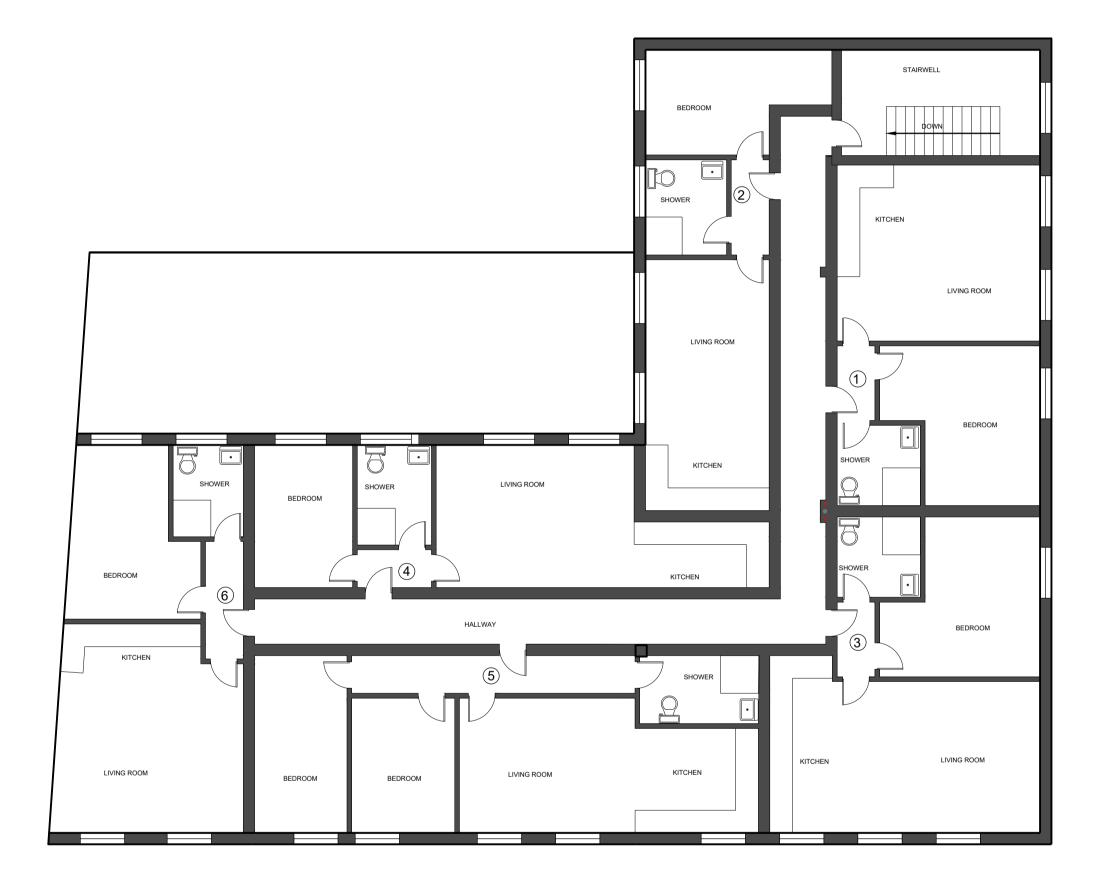

## First Floor Plan

0m 1m 2m 5m 10m

This line should measure 70mm when printed correctly

This drawing is the copyright of Roberts Limbrick Ltd and should not be reproduced in whole or in part or used in any manner whatsoever without their written permission.