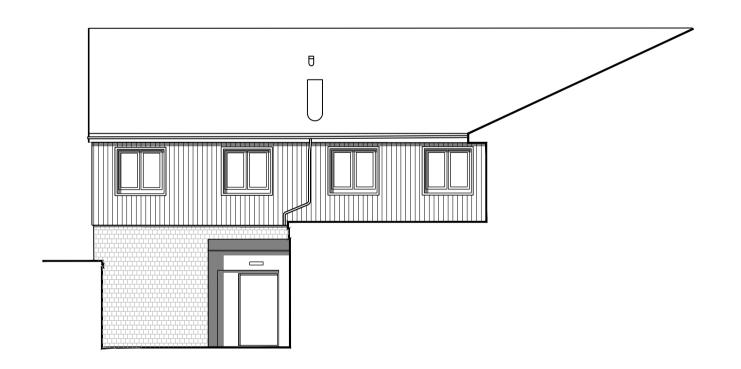

## North Elevation

West Elevation

South Elevation

East Elevation

This line should measure 70mm when printed correctly

This drawing is the copyright of Roberts Limbrick Ltd and should not be reproduced in whole or in part or used in any manner whatsoever without their written permission.