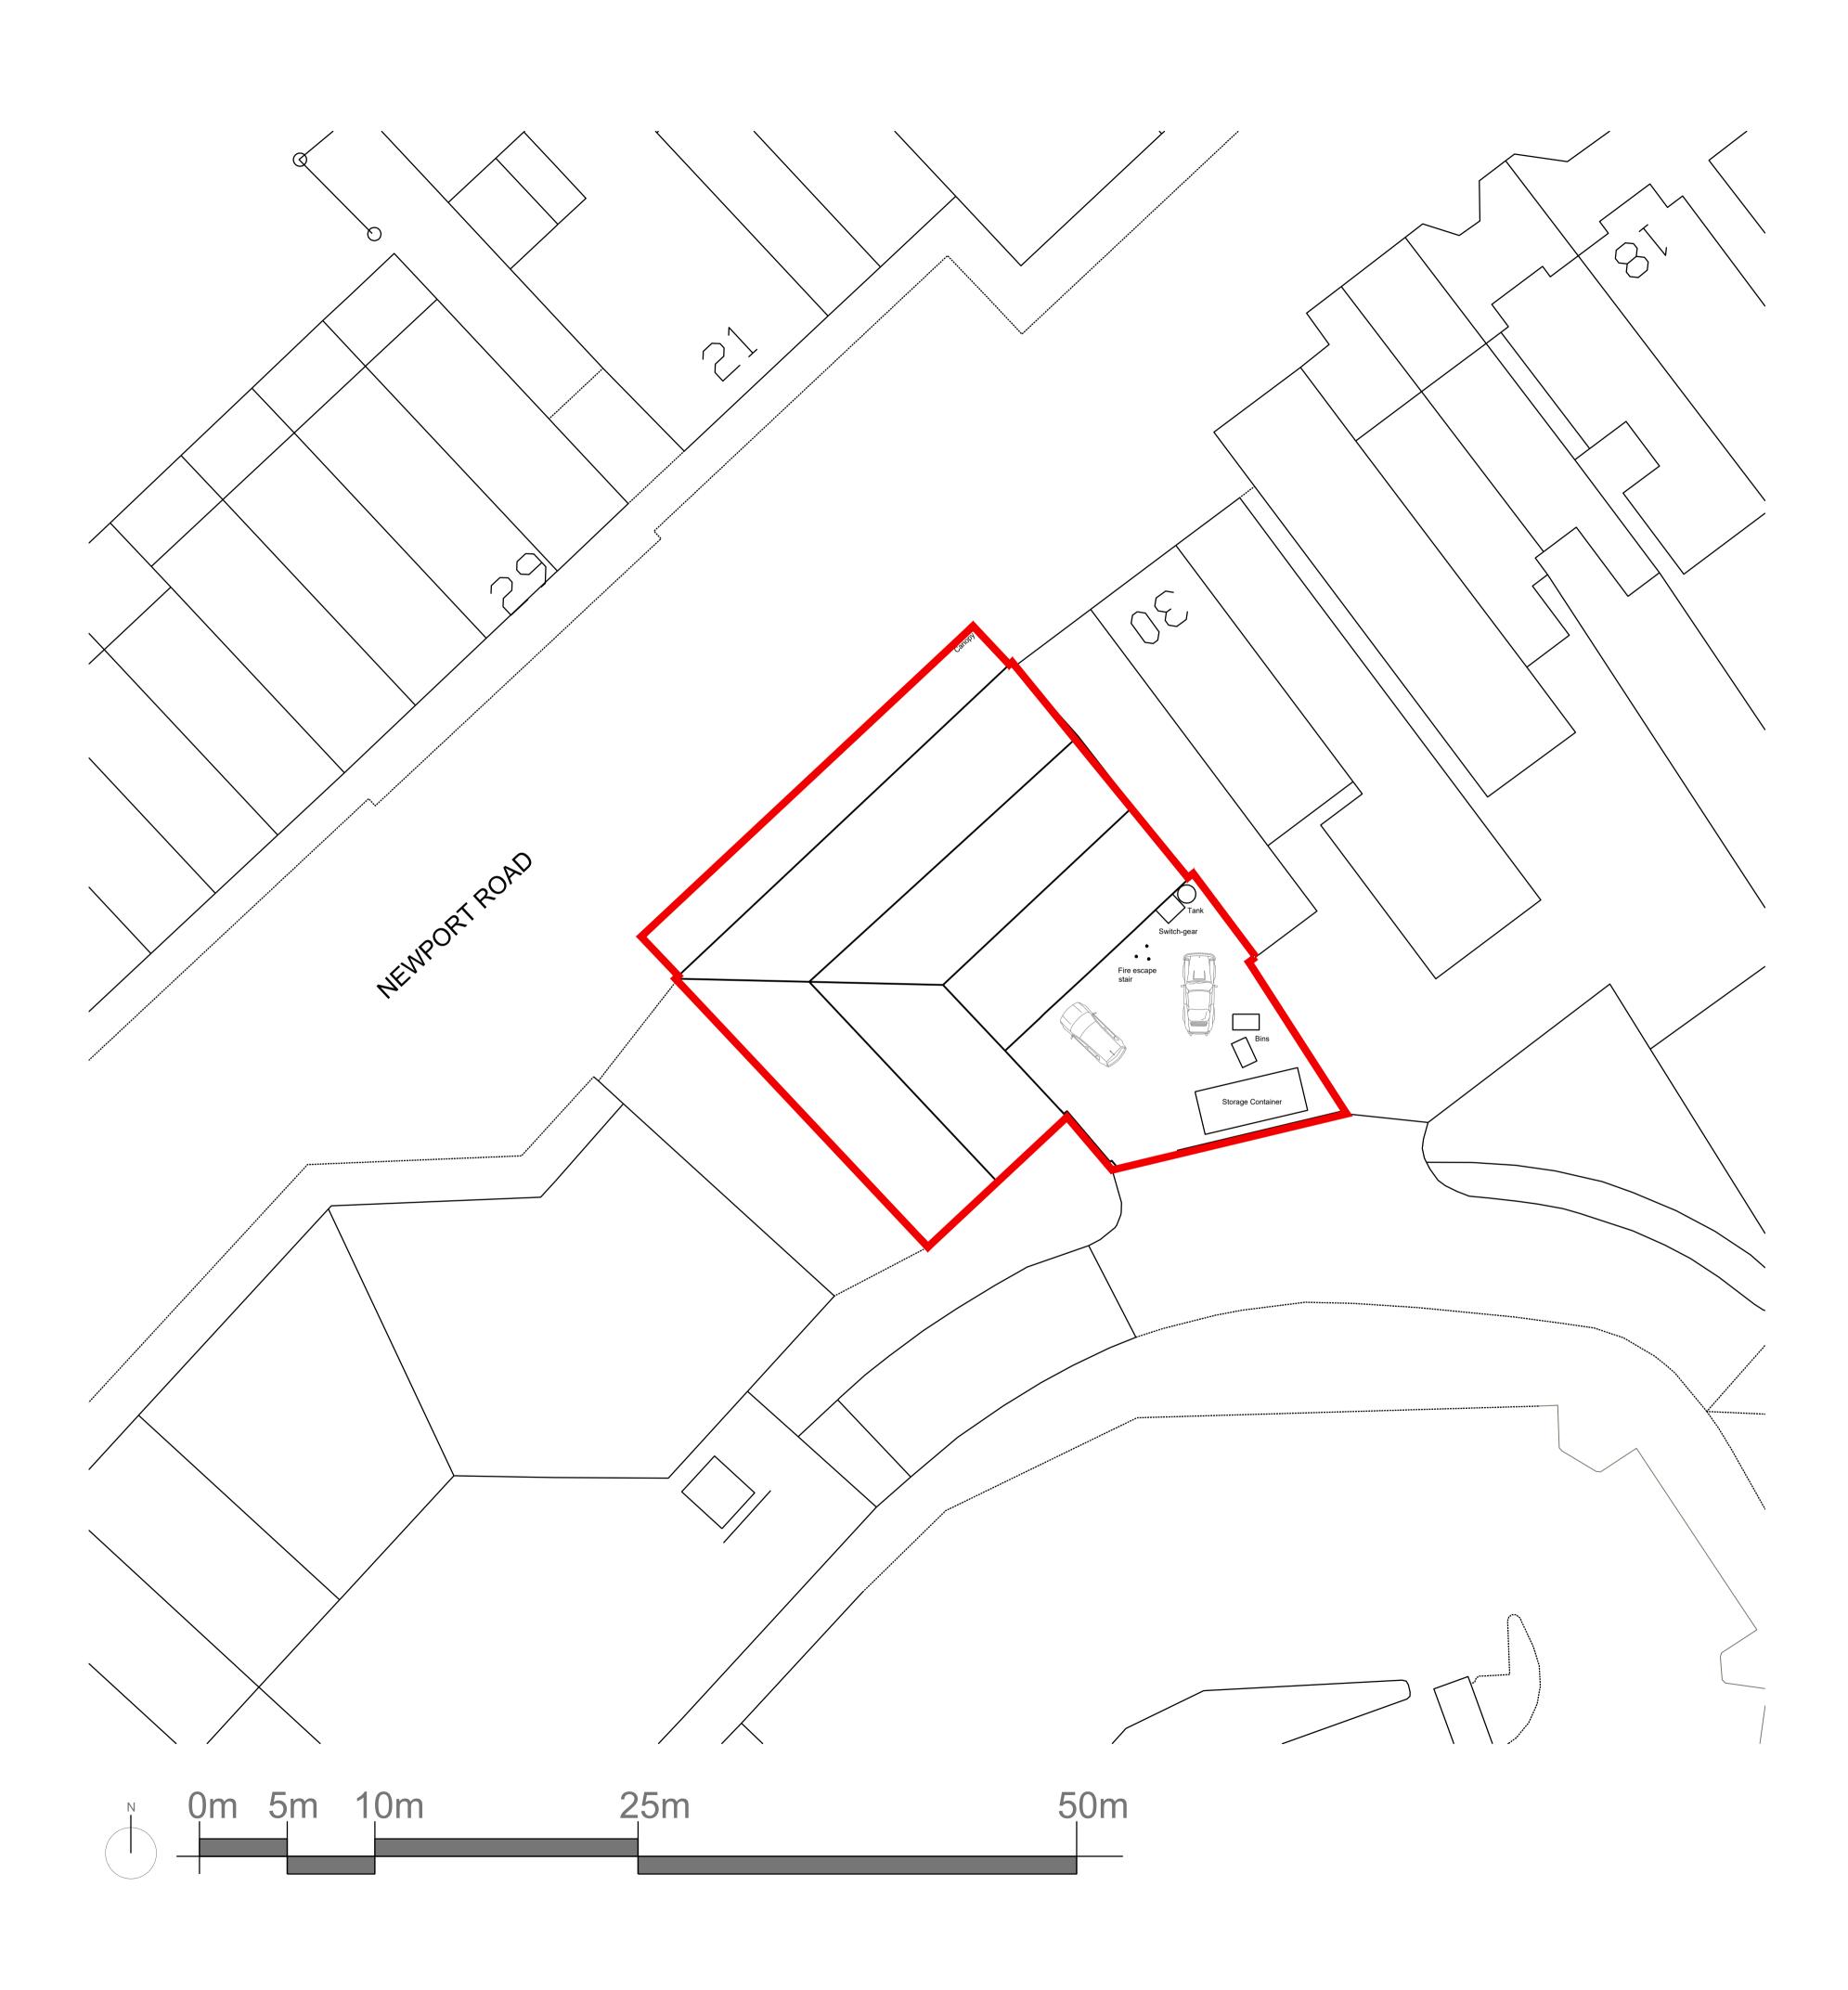

KEY
Red line boundary

## **Roberts Limbrick**

03333 405 500 mail@robertslimbrick.com robertslimbrick.com Registered Office: England No. 06658029

Project Name Holman House

## Client Name Monmouthshire Housing Association

Drawing Title Existing Site Plan

| Scale        | Project No.         |
|--------------|---------------------|
| 1/200• A1    | 10821               |
| Status       | Purpose Of Issue    |
| A3           | Issued for Planning |
| Project Org  | Vol Level Form Role |
| 10821 • RL • | XX • ZZ • DR • A    |
| Number       | Revision            |
| PL05         | -                   |