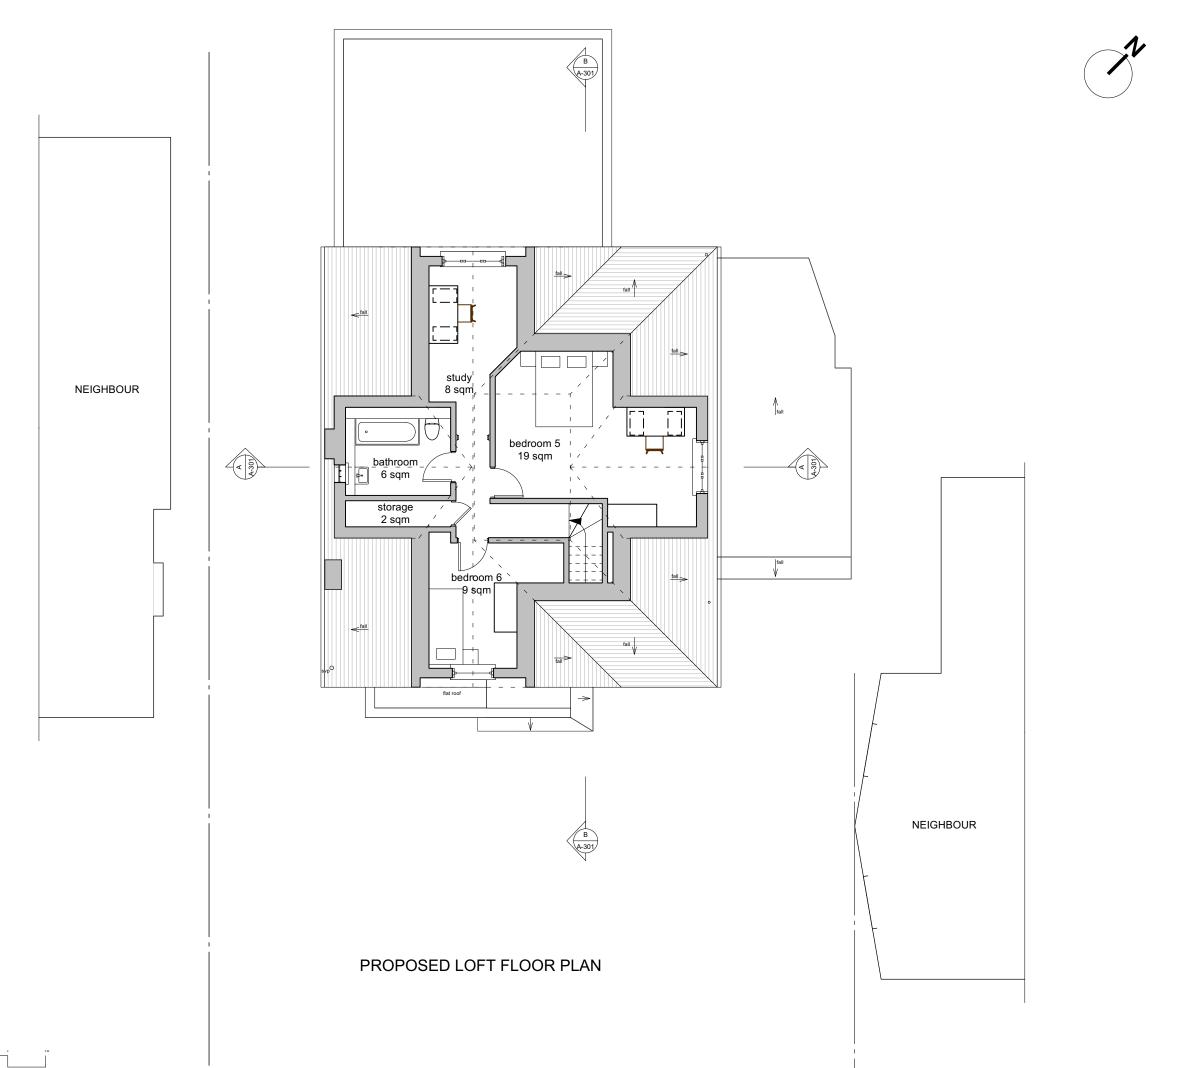

g Title:

Proposed Loft Floor Plan

PLANNING

F723-A-108

wn By: RA | Scale: 1:100@A3 | Date: 28.04.18