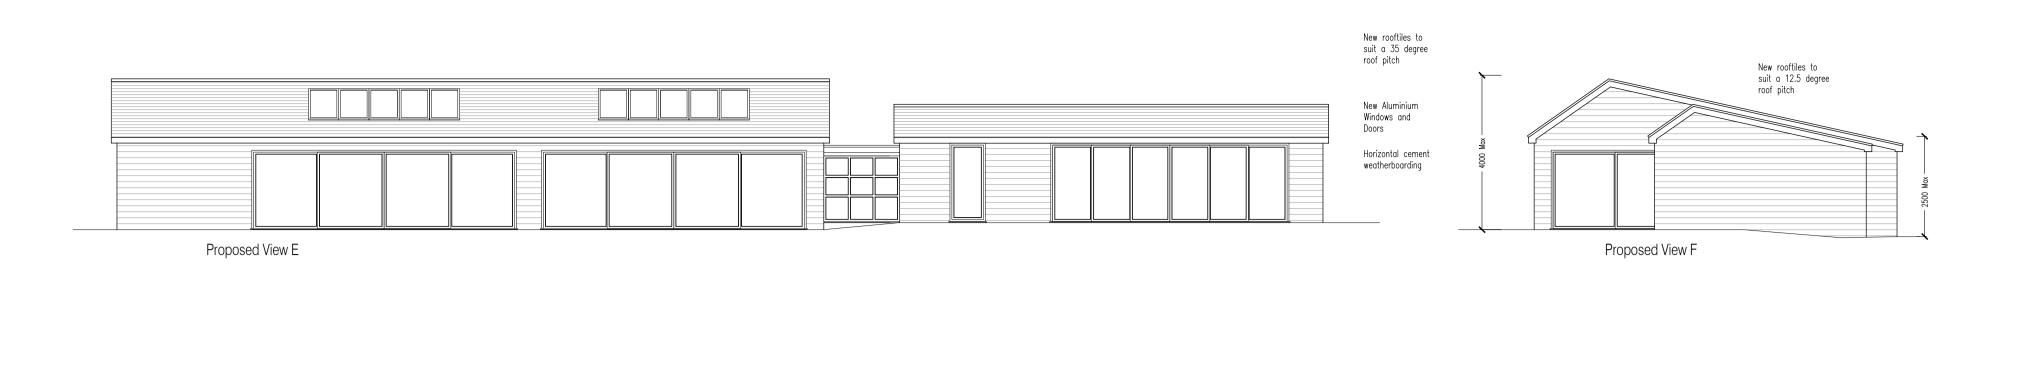

See Drawing 27/03/23

Project:
Proposed Outbuildings

Mr & Mrs Groombridge Argovia, Cudham Lane South, Cudham, Kent, TN14 7QA

Proposed Elevations of the Pool Houseand Gymnasium Sectional Views - Permitted Development 2 of 4-