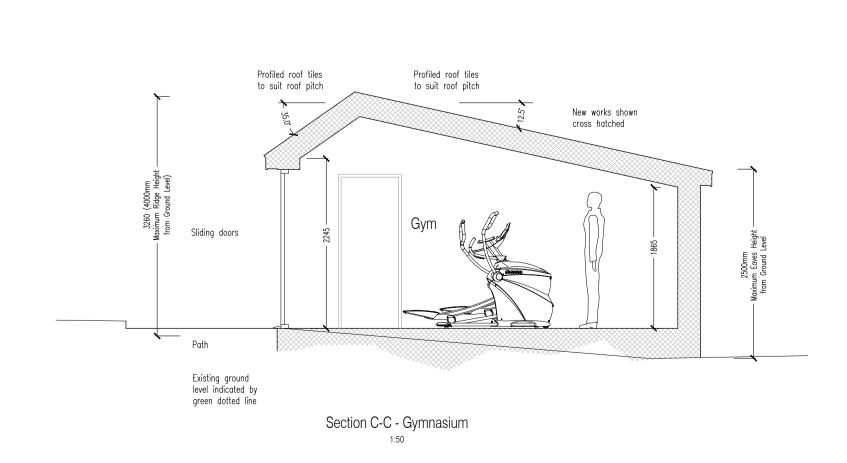

See Drawing 27/03/23

Project:
Proposed Outbuildings

Mr & Mrs Groombridge Argovia, Cudham Lane South, Cudham, Kent, TN14 7QA

Proposed Elevations of the Pool Houseand Gymnasium Sectional Views - Permitted Development 2 of 4-