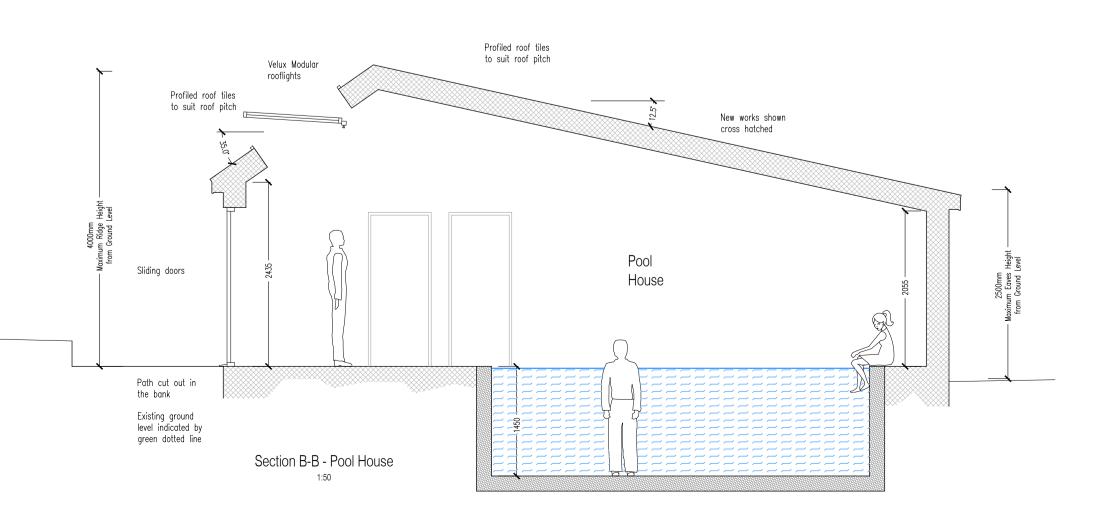

See Drawing 27/03/23

Project:
Proposed Outbuildings

Mr & Mrs Groombridge Argovia, Cudham Lane South, Cudham, Kent, TN14 7QA

Proposed Elevations of the Pool Houseand Gymnasium Sectional Views - Permitted Development 2 of 4-