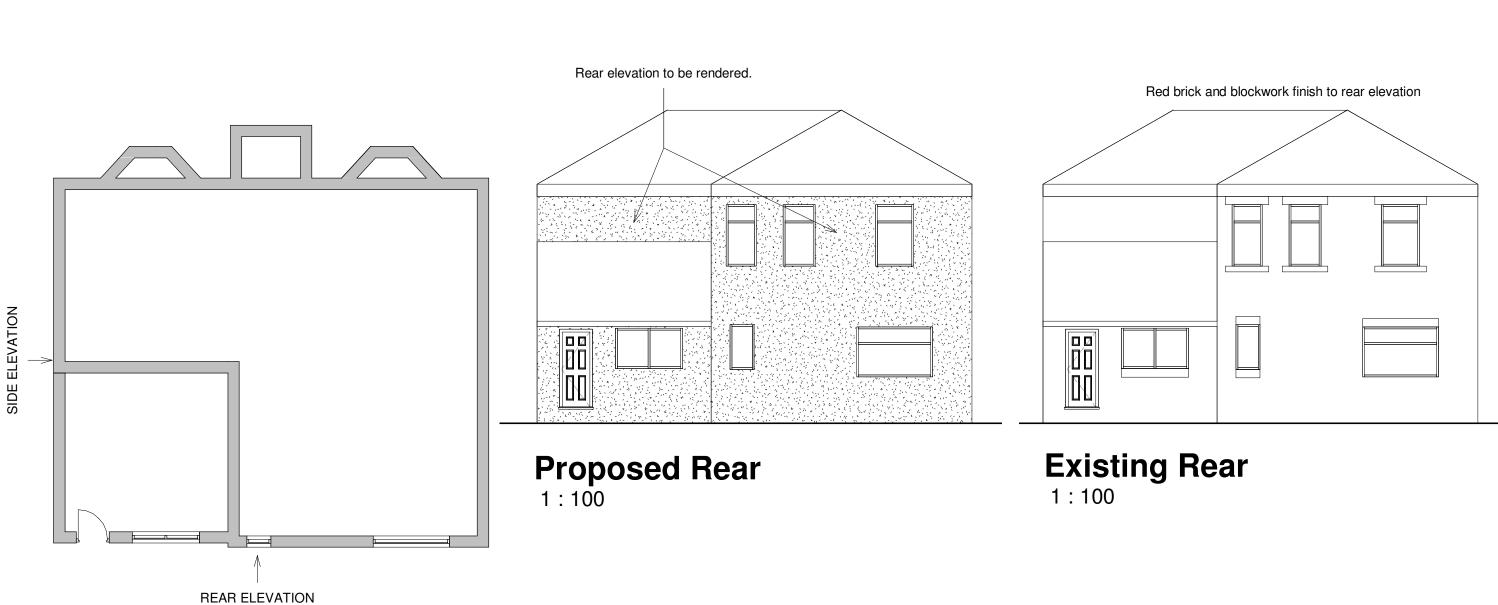

All materials are to match existing unless otherwise stated, where required the contractor is to submit samples to the Planning Department.

| Pam Wilson                                                               |  |
|--------------------------------------------------------------------------|--|
| Rochdale House, Front Street<br>Newbottle, Houghton le Spring<br>DH4 4EP |  |
|                                                                          |  |
| Existing and proposed plans and elevations                               |  |
| 1 : 100                                                                  |  |
| 03                                                                       |  |