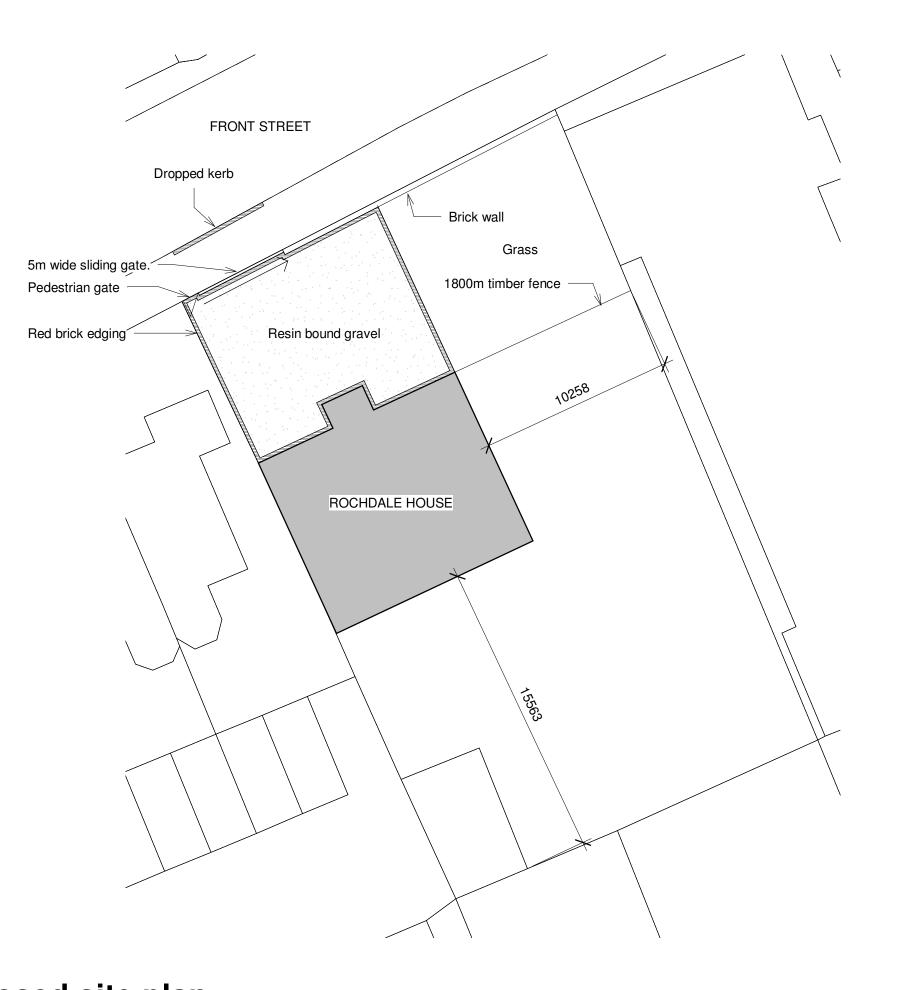

All materials are to match existing unless otherwise stated, where required the contractor is to submit samples to the Planning Department.

Pam Wilson

Rochdale House, Front Street Newbottle, Houghton le Spring DH4 4EP

Proposed site plan

1:200

02

Proposed site plan 1:200