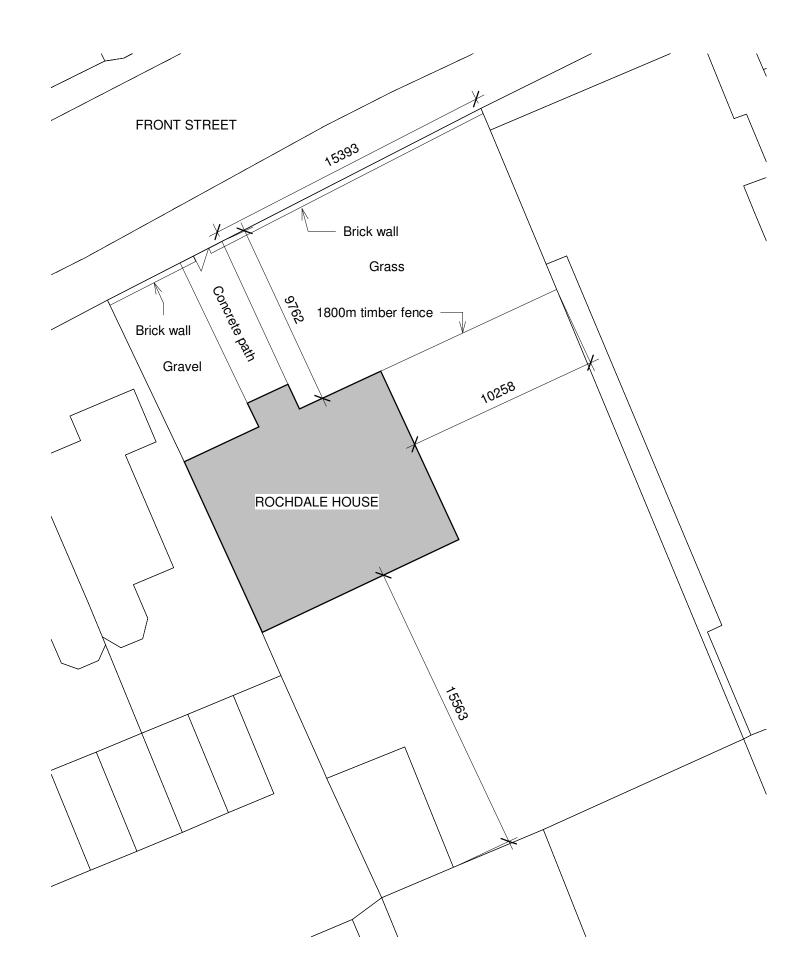

## Existing site plan

1:200

| Pam Wilson                                                               |    |
|--------------------------------------------------------------------------|----|
| Rochdale House, Front Street<br>Newbottle, Houghton le Spring<br>DH4 4EP |    |
|                                                                          |    |
| Existing site plan                                                       |    |
| 1 : 200                                                                  |    |
|                                                                          | 01 |