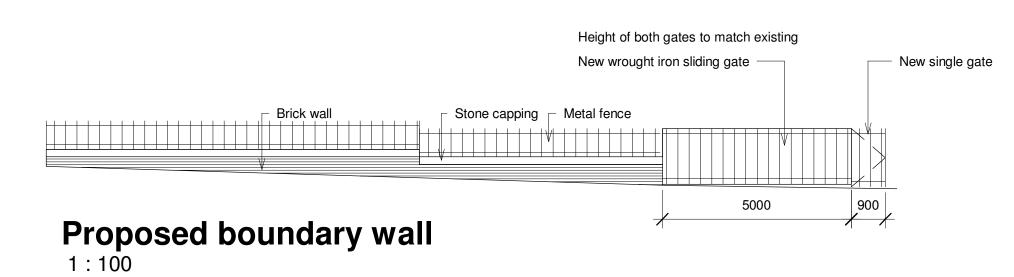

## **Existing boundary wall**

1:100

| Rochdale House, Fro<br>Newbottle, Houghton<br>DH4 4EP |                 |
|-------------------------------------------------------|-----------------|
|                                                       |                 |
| Existing and proposed                                 | d boundary wall |
| 1 : 100                                               |                 |