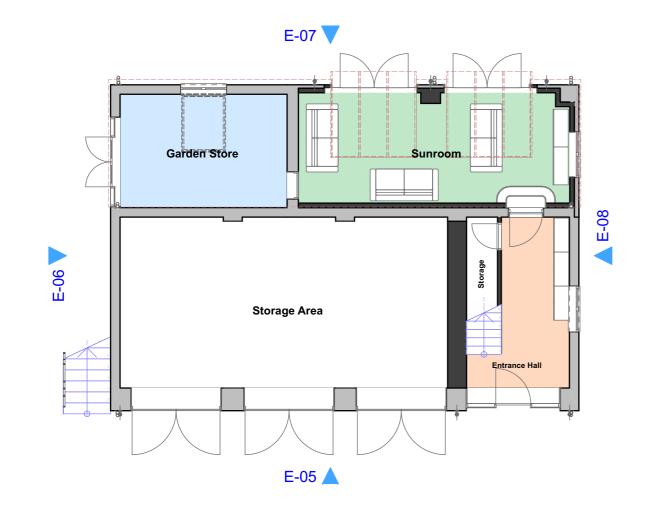

Proposed Ground Floor Plan 1:100

E-05 🛕

Proposed First Floor Plan

RIBA₩₩ Chartered Practice

287.01.07 - Building B Proposed Floor Plan

Subject to Planning / Building Control Approval

All Dimensions subject to verification on site. Do Not Scale From Paper Drawings. (If in doubt refer to the Architect)