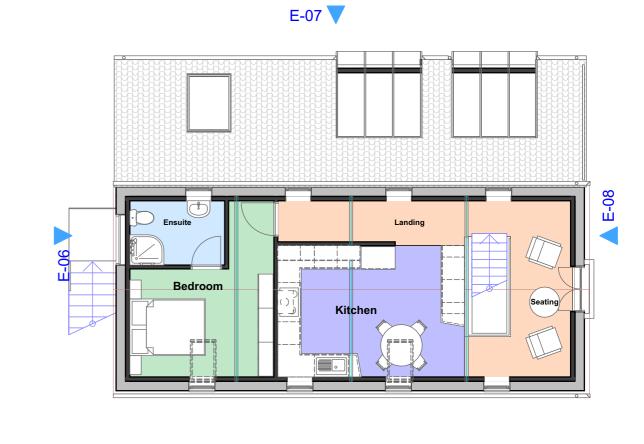

Proposed Ground Floor Plan 1:100

E-05 🛕

Proposed First Floor Plan

RIBA₩₩ Chartered Practice

287.01.07 - Building B Proposed Floor Plan

Subject to Planning / Building Control Approval

All Dimensions subject to verification on site. Do Not Scale From Paper Drawings. (If in doubt refer to the Architect)