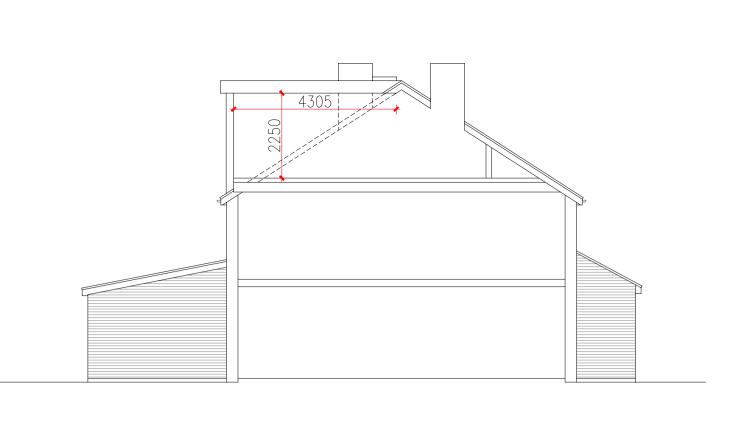

## ELEVATION

REAR DORMER VOLUME CALCULATION:
WIDTH: 4.305m
LENGTH: 5.375m
HEIGHT: 2.250m
VOLUME= (4.305x5.375x2.250)/2=26.032cu m
VOLUME ALLOWANCE=50cu m
THEREFORE DORMER= 52% OF ALLOWANCE

Flat Roof

ROOF PLAN