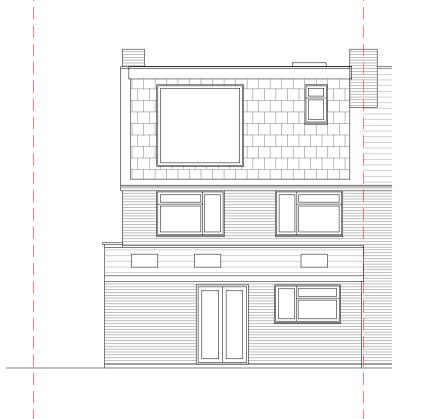

This drawing is Copyright of MARLIN Design Ltd. Copying of this drawing is only permitted by the client for the sole purpose, and in direct connection with, the work as outlined in the brief.



ELEVATION



ELEVATION





REAR ELEVATION

LEFT FLANK

## ELEVATION

REAR DORMER VOLUME CALCULATION:
WIDTH: 4.305m
LENGTH: 5.375m
HEIGHT: 2.250m
VOLUME= (4.305x5.375x2.250)/2=26.032cu m
VOLUME ALLOWANCE=50cu m
THEREFORE DORMER= 52% OF ALLOWANCE



Flat Roof

ROOF PLAN

Project title:

30 DESBOROUGH CLOSE, BENGEO, HERTFORD, HERTS SG14 3EG

Drawing title:

## PROPOSED LOFT DORMER EXTENSION

| Date:<br>DEC 2023 | Project No: | 611 |
|-------------------|-------------|-----|
| Scale: 1:50 @ A1  | Drawing No: | 100 |



01279 933039 | 0207 1183039 01438 530039 | 01787 738988 www.marlin-design.co.uk





FIRST FLOOR PLAN