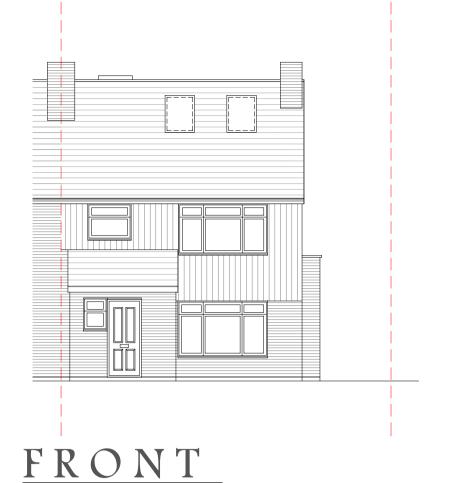

This drawing is Copyright of MARLIN Design Ltd. Copying of this drawing is only permitted by the client for the sole purpose, and in direct connection with, the work as outlined in the brief.



ELEVATION



ELEVATION





REAR ELEVATION

LEFT FLANK

## ELEVATION

REAR DORMER VOLUME CALCULATION:
WIDTH: 4.305m
LENGTH: 5.375m
HEIGHT: 2.250m
VOLUME= (4.305x5.375x2.250)/2=26.032cu m
VOLUME ALLOWANCE=50cu m
THEREFORE DORMER= 52% OF ALLOWANCE



Flat Roof

ROOF PLAN

Project title:

30 DESBOROUGH CLOSE, BENGEO, HERTFORD, HERTS SG14 3EG

Drawing title:

## PROPOSED LOFT DORMER EXTENSION

| Date:<br>DEC 2023 | Project No: | 611 |
|-------------------|-------------|-----|
| Scale: 1:50 @ A1  | Drawing No: | 100 |



01279 933039 | 0207 1183039 01438 530039 | 01787 738988 www.marlin-design.co.uk





FIRST FLOOR PLAN