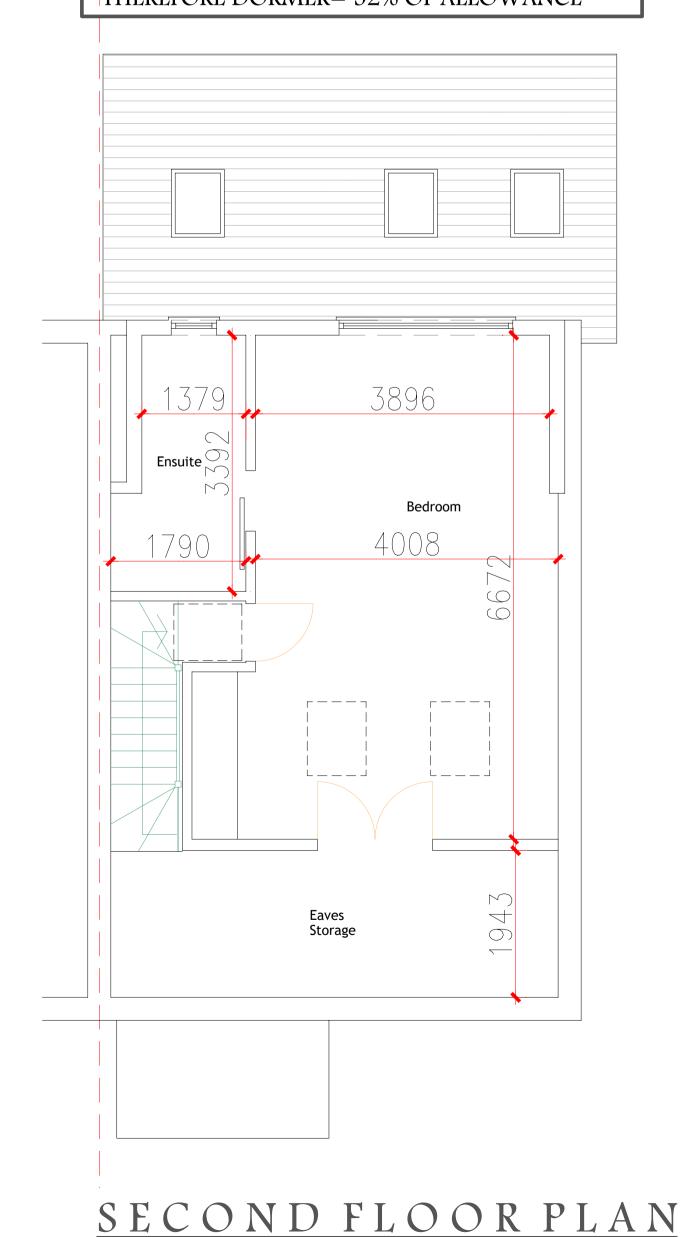

## ELEVATION

REAR DORMER VOLUME CALCULATION:
WIDTH: 4.305m
LENGTH: 5.375m
HEIGHT: 2.250m
VOLUME= (4.305x5.375x2.250)/2=26.032cu m
VOLUME ALLOWANCE=50cu m
THEREFORE DORMER= 52% OF ALLOWANCE

Flat Roof

ROOF PLAN