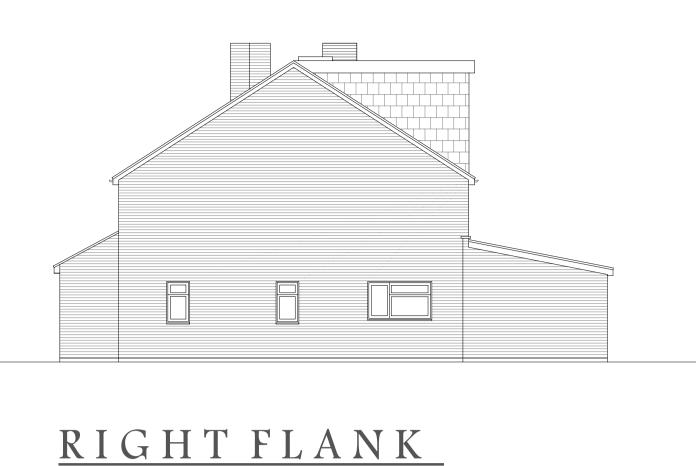

This drawing is Copyright of MARLIN Design Ltd. Copying of this drawing is only permitted by the client for the sole purpose, and in direct connection with, the work as outlined in the brief.



ELEVATION



ELEVATION





REAR ELEVATION

LEFT FLANK

## ELEVATION

REAR DORMER VOLUME CALCULATION:
WIDTH: 4.305m
LENGTH: 5.375m
HEIGHT: 2.250m
VOLUME= (4.305x5.375x2.250)/2=26.032cu m
VOLUME ALLOWANCE=50cu m
THEREFORE DORMER= 52% OF ALLOWANCE



Flat Roof

ROOF PLAN

Project title:

30 DESBOROUGH CLOSE, BENGEO, HERTFORD, HERTS SG14 3EG

Drawing title:

## PROPOSED LOFT DORMER EXTENSION

| Date:<br>DEC 2023 | Project No: | 611 |
|-------------------|-------------|-----|
| Scale: 1:50 @ A1  | Drawing No: | 100 |



01279 933039 | 0207 1183039 01438 530039 | 01787 738988 www.marlin-design.co.uk





FIRST FLOOR PLAN