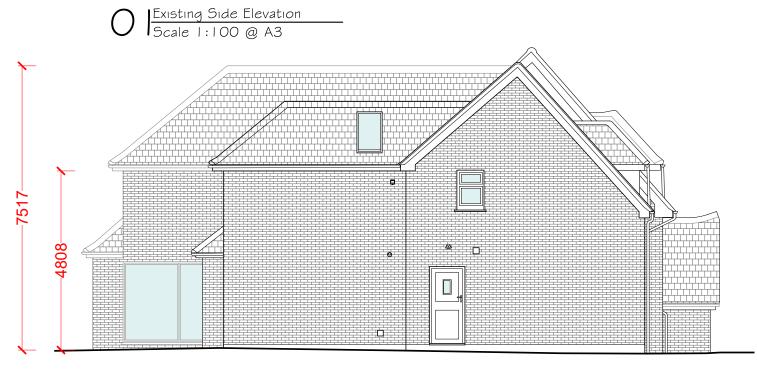

O2 Proposed Side Elevation
Scale 1:100 @ A3

© This drawing and the building works depicted are the copyright of Studio Reach Limited.

This drawing (or any part of it) may not be reproduced or amended, except without prior written permission by Studio Reach Limited.

DO NOT SCALE THIS DRAWING -ALWAYS USE WRITTEN DIMENSIONS -ALL DIMENSIONS TO BE VERIFIED ON SITE



|  | BYWAY COTTAGE HEATH VIEW KT24 5ED | PLANNING       |                        |
|--|-----------------------------------|----------------|------------------------|
|  |                                   | Project Number | <sup>Date</sup> 25/0 I |
|  | Drawing Title                     | Drawing Number | Scale                  |
|  | SIDE ELEVATIONS                   | 113            | Revision               |