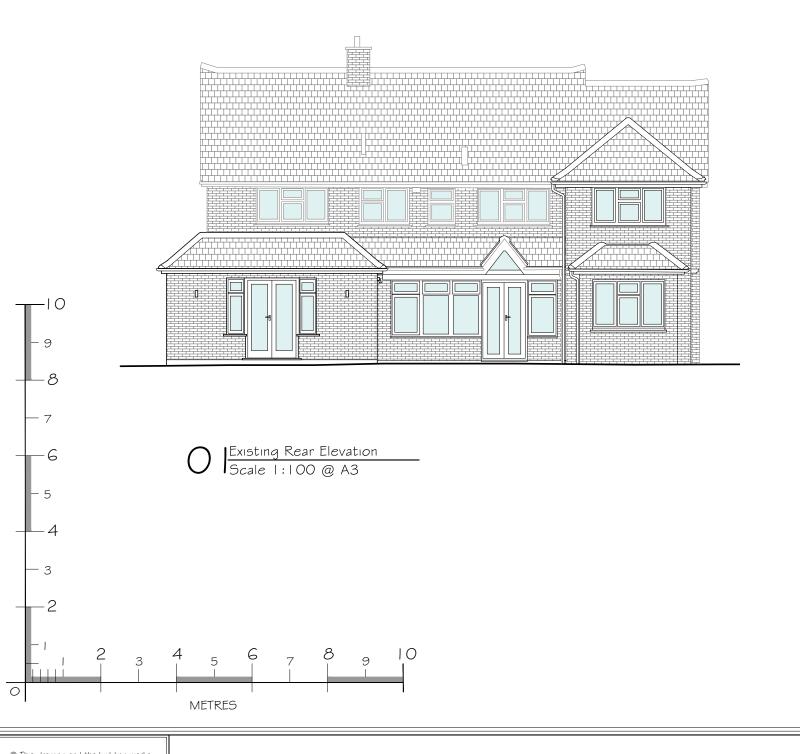

DO NOT SCALE THIS DRAWING -ALWAYS USE WRITTEN DIMENSIONS -ALL DIMENSIONS TO BE VERIFIED ON SITE

|  | Project                                 | Status         |          |
|--|-----------------------------------------|----------------|----------|
|  | BYWAY COTTAGE<br>HEATH VIEW<br>KT24 5ED | PLANNING       |          |
|  |                                         | Project Number | Date     |
|  |                                         | 2248 25/0      | 25/0     |
|  | Drawing Title                           |                | Scale    |
|  | REAR ELEVATIONS                         | Drawing Number | 1:100    |
|  |                                         | 112            | Revision |