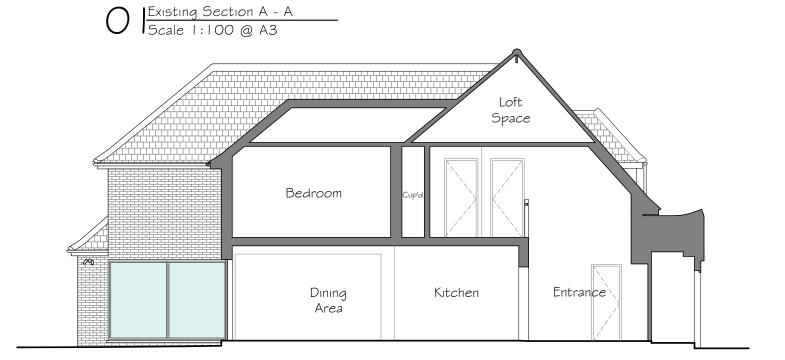

$O2^{\frac{Proposed\ Section\ A\ -\ A}{Scale\ 1:100\ @\ A3}}$ 

© This drawing and the building works depicted are the copyright of Studio Reach Limited.

This drawing (or any part of it) may not be reproduced or amended, except without prior written permission by Studio Reach Limited.

DO NOT SCALE THIS DRAWING -ALWAYS USE WRITTEN DIMENSIONS -ALL DIMENSIONS TO BE VERIFIED ON SITE





| Project                                 | Status         |            |
|-----------------------------------------|----------------|------------|
| BYWAY COTTAGE<br>HEATH VIEW<br>KT24 5ED | PLANNING       |            |
|                                         | Project Number | Date       |
|                                         | 2248           | 25/01/24   |
| Drawing Title