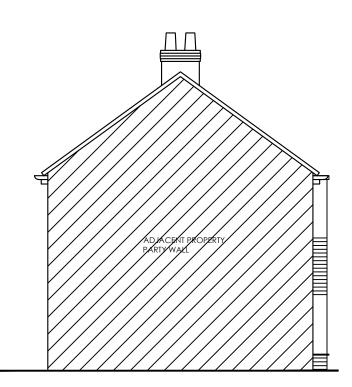

EXISTING SIDE ELEVATION

EXISTING SIDE ELEVATION

| General Notes<br>The Contractor is to check all dimensions on<br>site and report any discrepancies to the<br>Contract Administrator. This drawing is to be<br>read in conjunction with all other standard<br>documentation. Dimensions are not to be<br>scaled from this drawing. |                |                       |          |
|-----------------------------------------------------------------------------------------------------------------------------------------------------------------------------------------------------------------------------------------------------------------------------------|----------------|-----------------------|----------|
|                                                                                                                                                                                                                                                                                   |                |                       |          |
|                                                                                                                                                                                                                                                                                   |                |                       |          |
| <u> </u>                                                                                                                                                                                                                                                                          |                |                       |          |
| P1                                                                                                                                                                                                                                                                                | Planning Issue |                       | 05/02/24 |
| No.     Revision /Issue     Date       RUBEEN KADRI       Architecture - Interiors - Planning       07767935960       rubeenk@yahoo.com   Project Name and Address :                                                                                                              |                |                       |          |
| 19 Colin Road. Stockport<br>SK4 1NJ                                                                                                                                                                                                                                               |                |                       |          |
| ( PARTLY TWO STOREY SIDE EXTENSION )                                                                                                                                                                                                                                              |                |                       |          |
| Client :<br>lan Marshall                                                                                                                                                                                                                                                          |                |                       |          |
| Title :<br>EXISTING ELEVATIONS                                                                                                                                                                                                                                                    |                |                       |          |
| Project No :         Drawn by :           2024 A01         AG                                                                                                                                                                                                                     |                |                       |          |
| Date :<br>05/02/2024                                                                                                                                                                                                                                                              |                | Drawing No:<br>PL-002 |          |
| Scale :<br>1:100@A3                                                                                                                                                                                                                                                               |                |                       |          |