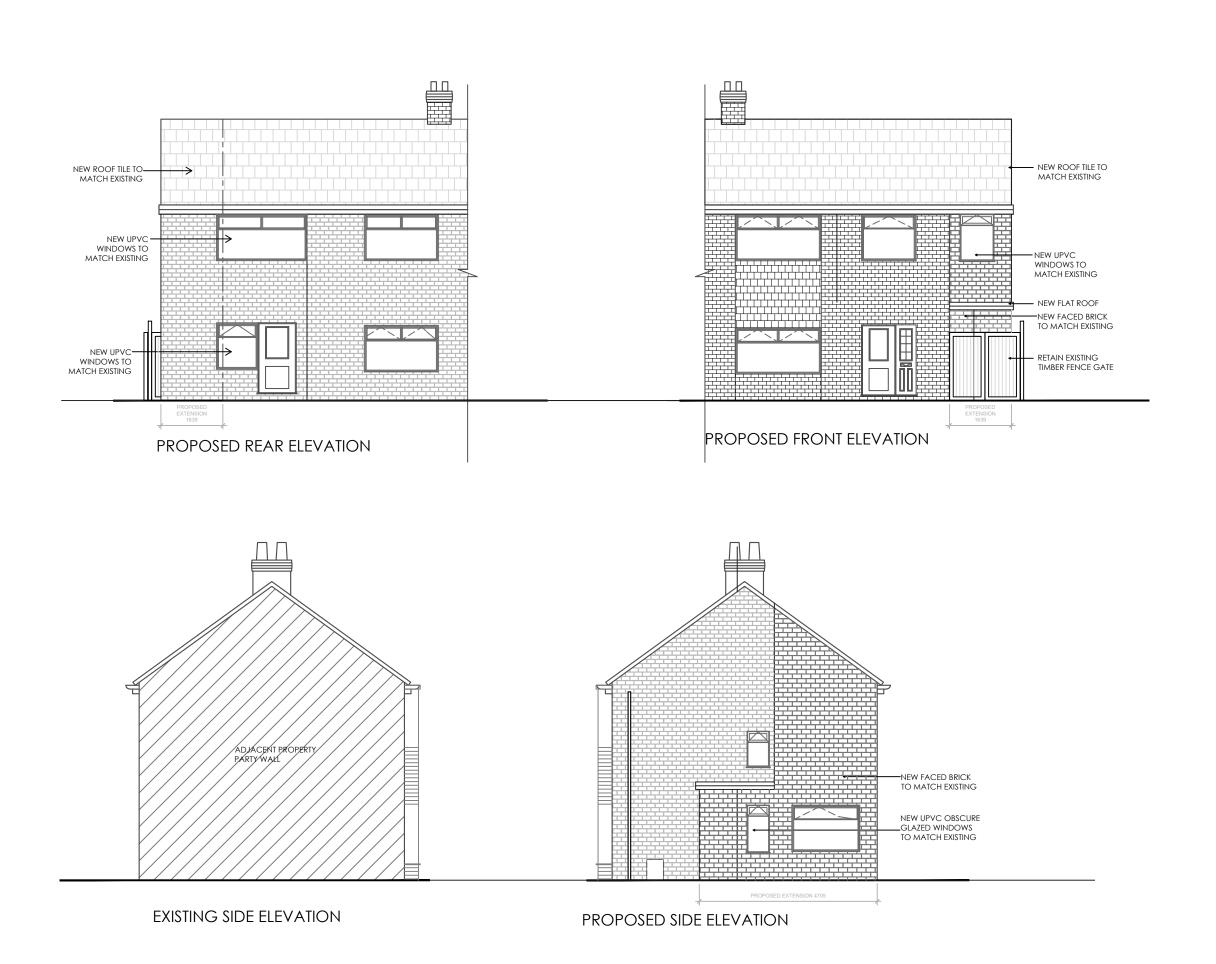

|   |   |  |      | 10m |
|---|---|--|------|-----|
| _ | 1 |  | <br> | _   |
|   |   |  |      |     |
|   |   |  |      |     |

| General Notes<br>The Contractor is to check all dimensions on<br>site and report any discrepancies to the<br>Contract Administrator. This drawing is to be<br>read in conjunction with all other standard<br>documentation. Dimensions are not to be<br>scaled from this drawing. |                   |                     |          |  |  |  |  |
|-----------------------------------------------------------------------------------------------------------------------------------------------------------------------------------------------------------------------------------------------------------------------------------|-------------------|---------------------|----------|--|--|--|--|
|                                                                                                                                                                                                                                                                                   |                   |                     |          |  |  |  |  |
|                                                                                                                                                                                                                                                                                   |                   |                     |          |  |  |  |  |
| P1                                                                                                                                                                                                                                                                                | Planning Issue    |                     | 05/02/24 |  |  |  |  |
| No.                                                                                                                                                                                                                                                                               | Revision /Is      | Date                |          |  |  |  |  |
| RUBEEN KADRI<br>ARCHITECTURAL DESIGN STUDIO<br>07767935960<br>rubeenk@yahoo.com                                                                                                                                                                                                   |                   |                     |          |  |  |  |  |
| Project Name and Address :<br>19 Colin Road. Stockport<br>SK4 1NJ<br>(PARTLY TWO STOREY SIDE EXTENSION)<br>Client :                                                                                                                                                               |                   |                     |          |  |  |  |  |
| lan Marshall<br>Title :                                                                                                                                                                                                                                                           |                   |                     |          |  |  |  |  |
| PROPOSED ELEVATIONS                                                                                                                                                                                                                                                               |                   |                     |          |  |  |  |  |
|                                                                                                                                                                                                                                                                                   | ect No :<br>4_A01 | Drawn by :<br>AG    |          |  |  |  |  |
| Date<br>05/0                                                                                                                                                                                                                                                                      | 2/2024            | Drawing N<br>PL-004 | 0:       |  |  |  |  |
| Scal<br>1:10                                                                                                                                                                                                                                                                      | e :<br>0@A3       |                     |          |  |  |  |  |