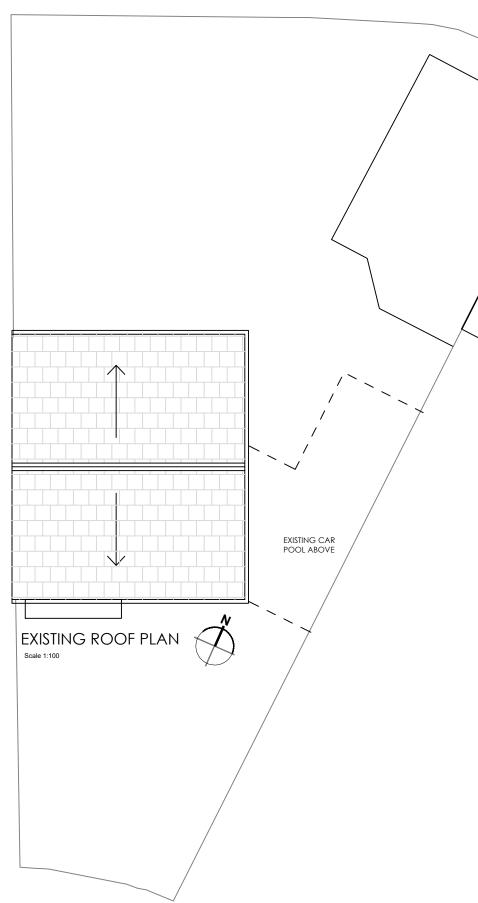

0

1:100

Т

5m \_\_\_\_\_

| 1                                                                                                                                                                                                                                                                                                                                                                  |                |                     |          |
|--------------------------------------------------------------------------------------------------------------------------------------------------------------------------------------------------------------------------------------------------------------------------------------------------------------------------------------------------------------------|----------------|---------------------|----------|
| General Notes The Contractor is to check all dimensions on site and report any discrepancies to the Contract Administrator. This drawing is to be read in conjunction with all other standard documentation. Dimensions are not to be scaled from this drawing.                                                                                                    |                |                     |          |
|                                                                                                                                                                                                                                                                                                                                                                    |                |                     |          |
|                                                                                                                                                                                                                                                                                                                                                                    |                |                     |          |
| P1                                                                                                                                                                                                                                                                                                                                                                 | Planning Issue |                     | 05/02/24 |
| No.                                                                                                                                                                                                                                                                                                                                                                | Revision /lss  | sue                 | Date     |
| RUBEEN KADRI         ARCHITECTURAL DESIGN STUDIO         07767935960         rubeenk@yahoo.com         Project Name and Address :         19 Colin Road. Stockport         SK4 1NJ         (PARTLY TWO STOREY SIDE EXTENSION )         Client :         Ian Marshall         Title :         EXISTING AND PROPOSED ROOF PLAN         Project No :       Drawn by : |                |                     |          |
| 2024                                                                                                                                                                                                                                                                                                                                                               | 4_A01          | Drawn by :<br>AG    |          |
|                                                                                                                                                                                                                                                                                                                                                                    | 2/2024         | Drawing N<br>PL-005 | 0:       |
| Scal<br>1:10                                                                                                                                                                                                                                                                                                                                                       | e :<br>0@A3    |                     |          |