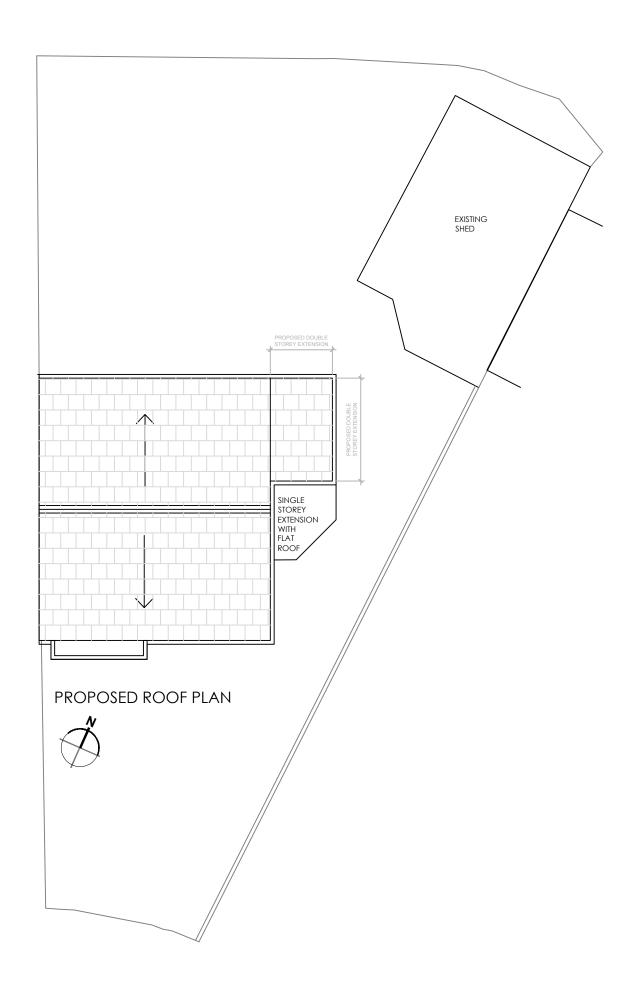

0

1:100

Т

5m \_\_\_\_\_

| 1                                                                                                                                                                                                                                                                                                                                                                  |                |                     |          |
|--------------------------------------------------------------------------------------------------------------------------------------------------------------------------------------------------------------------------------------------------------------------------------------------------------------------------------------------------------------------|----------------|---------------------|----------|
| General Notes The Contractor is to check all dimensions on site and report any discrepancies to the Contract Administrator. This drawing is to be read in conjunction with all other standard documentation. Dimensions are not to be scaled from this drawing.                                                                                                    |                |                     |          |
|                                                                                                                                                                                                                                                                                                                                                                    |                |                     |          |
|                                                                                                                                                                                                                                                                                                                                                                    |                |                     |          |
| P1                                                                                                                                                                                                                                                                                                                                                                 | Planning Issue |                     | 05/02/24 |
| No.                                                                                                                                                                                                                                                                                                                                                                | Revision /lss  | sue                 | Date     |
| RUBEEN KADRI         ARCHITECTURAL DESIGN STUDIO         07767935960         rubeenk@yahoo.com         Project Name and Address :         19 Colin Road. Stockport         SK4 1NJ         (PARTLY TWO STOREY SIDE EXTENSION )         Client :         Ian Marshall         Title :         EXISTING AND PROPOSED ROOF PLAN         Project No :       Drawn by : |                |                     |          |
| 2024                                                                                                                                                                                                                                                                                                                                                               | 4_A01          | Drawn by :<br>AG    |          |
|                                                                                                                                                                                                                                                                                                                                                                    | 2/2024         | Drawing N<br>PL-005 | 0:       |
| Scal<br>1:10                                                                                                                                                                                                                                                                                                                                                       | e :<br>0@A3    |                     |          |