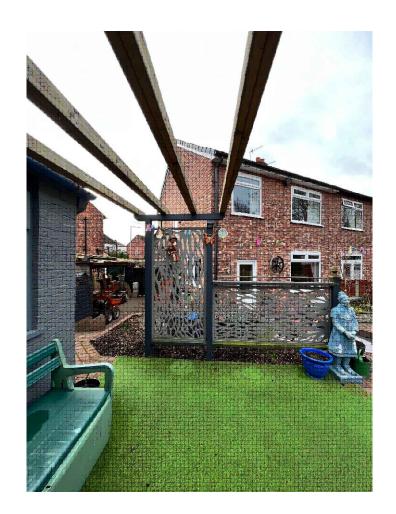

19 Colin Road. Stockport SK4 1NJ (PARTLY TWO STOREY SIDE EXTENSION)

Client :

Project Name and Address :

lan Marshall

EXISTING SITE PHOTO'S

| Project No :<br>2024_A01 | Drawn by :<br>AG      |
|--------------------------|-----------------------|
| Date : 05/02/24          | Drawing No:<br>PL-007 |
| Scale :<br>NTS           |                       |