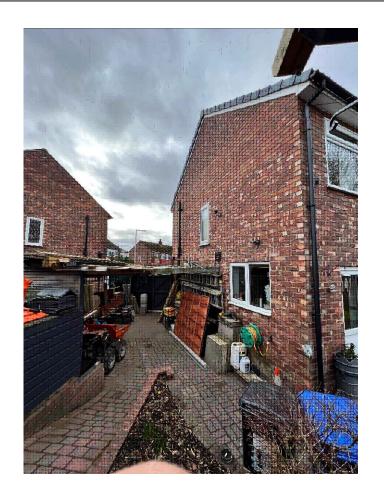

19 Colin Road. Stockport SK4 1NJ (PARTLY TWO STOREY SIDE EXTENSION)

Client :

Project Name and Address :

lan Marshall

EXISTING SITE PHOTO'S

| Project No :<br>2024_A01 | Drawn by :<br>AG      |
|--------------------------|-----------------------|
| Date : 05/02/24          | Drawing No:<br>PL-007 |
| Scale :<br>NTS           |                       |