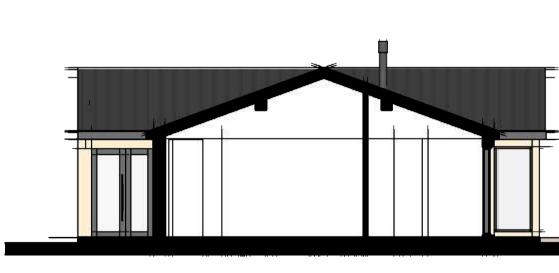

## **PROPOSED SECTION AA**

|                                                  |    |          |     |         |                                                | Client:<br>ID<br>Planning<br>Project:<br>Moor Lane, H | axby.                  | Job No:<br>21,043        |  |
|--------------------------------------------------|----|----------|-----|---------|------------------------------------------------|-------------------------------------------------------|------------------------|--------------------------|--|
| Addition of Car Port                             | SC | 04/01/24 | RG  | U<br>Z  |                                                | Title:<br>Single Storey                               | Dwelling - Proposed Ge | aneral                   |  |
| INTERNAL GARAGE, REFUSE & CYCLE<br>STORAGE ADDED | RG | 15/11/23 | RG  | ANNING  | The Old Brewery<br>High Court<br>Leeds LS2 7ES | Arrangement                                           | <b>e</b> .             |                          |  |
| PLANS AND MASSING AMENDED                        | MP | 23/05/23 | RG  |         |                                                | Date:<br>10.01.23                                     | Scale:<br>1:100 @ A1   | Checked By:<br><b>RG</b> |  |
| PLANS AND MASSING AMENDED                        | RG | 26/04/23 | RG  |         |                                                |                                                       |                        |                          |  |
| Des.                                             | Ву | Date     | Ch. | Status: | (+44) 113 2423622<br>www.enjoy-design.co.u     | Drawing No:<br>(10) 021                               | Drawn By:<br><b>MP</b> | Revision:<br>P03         |  |