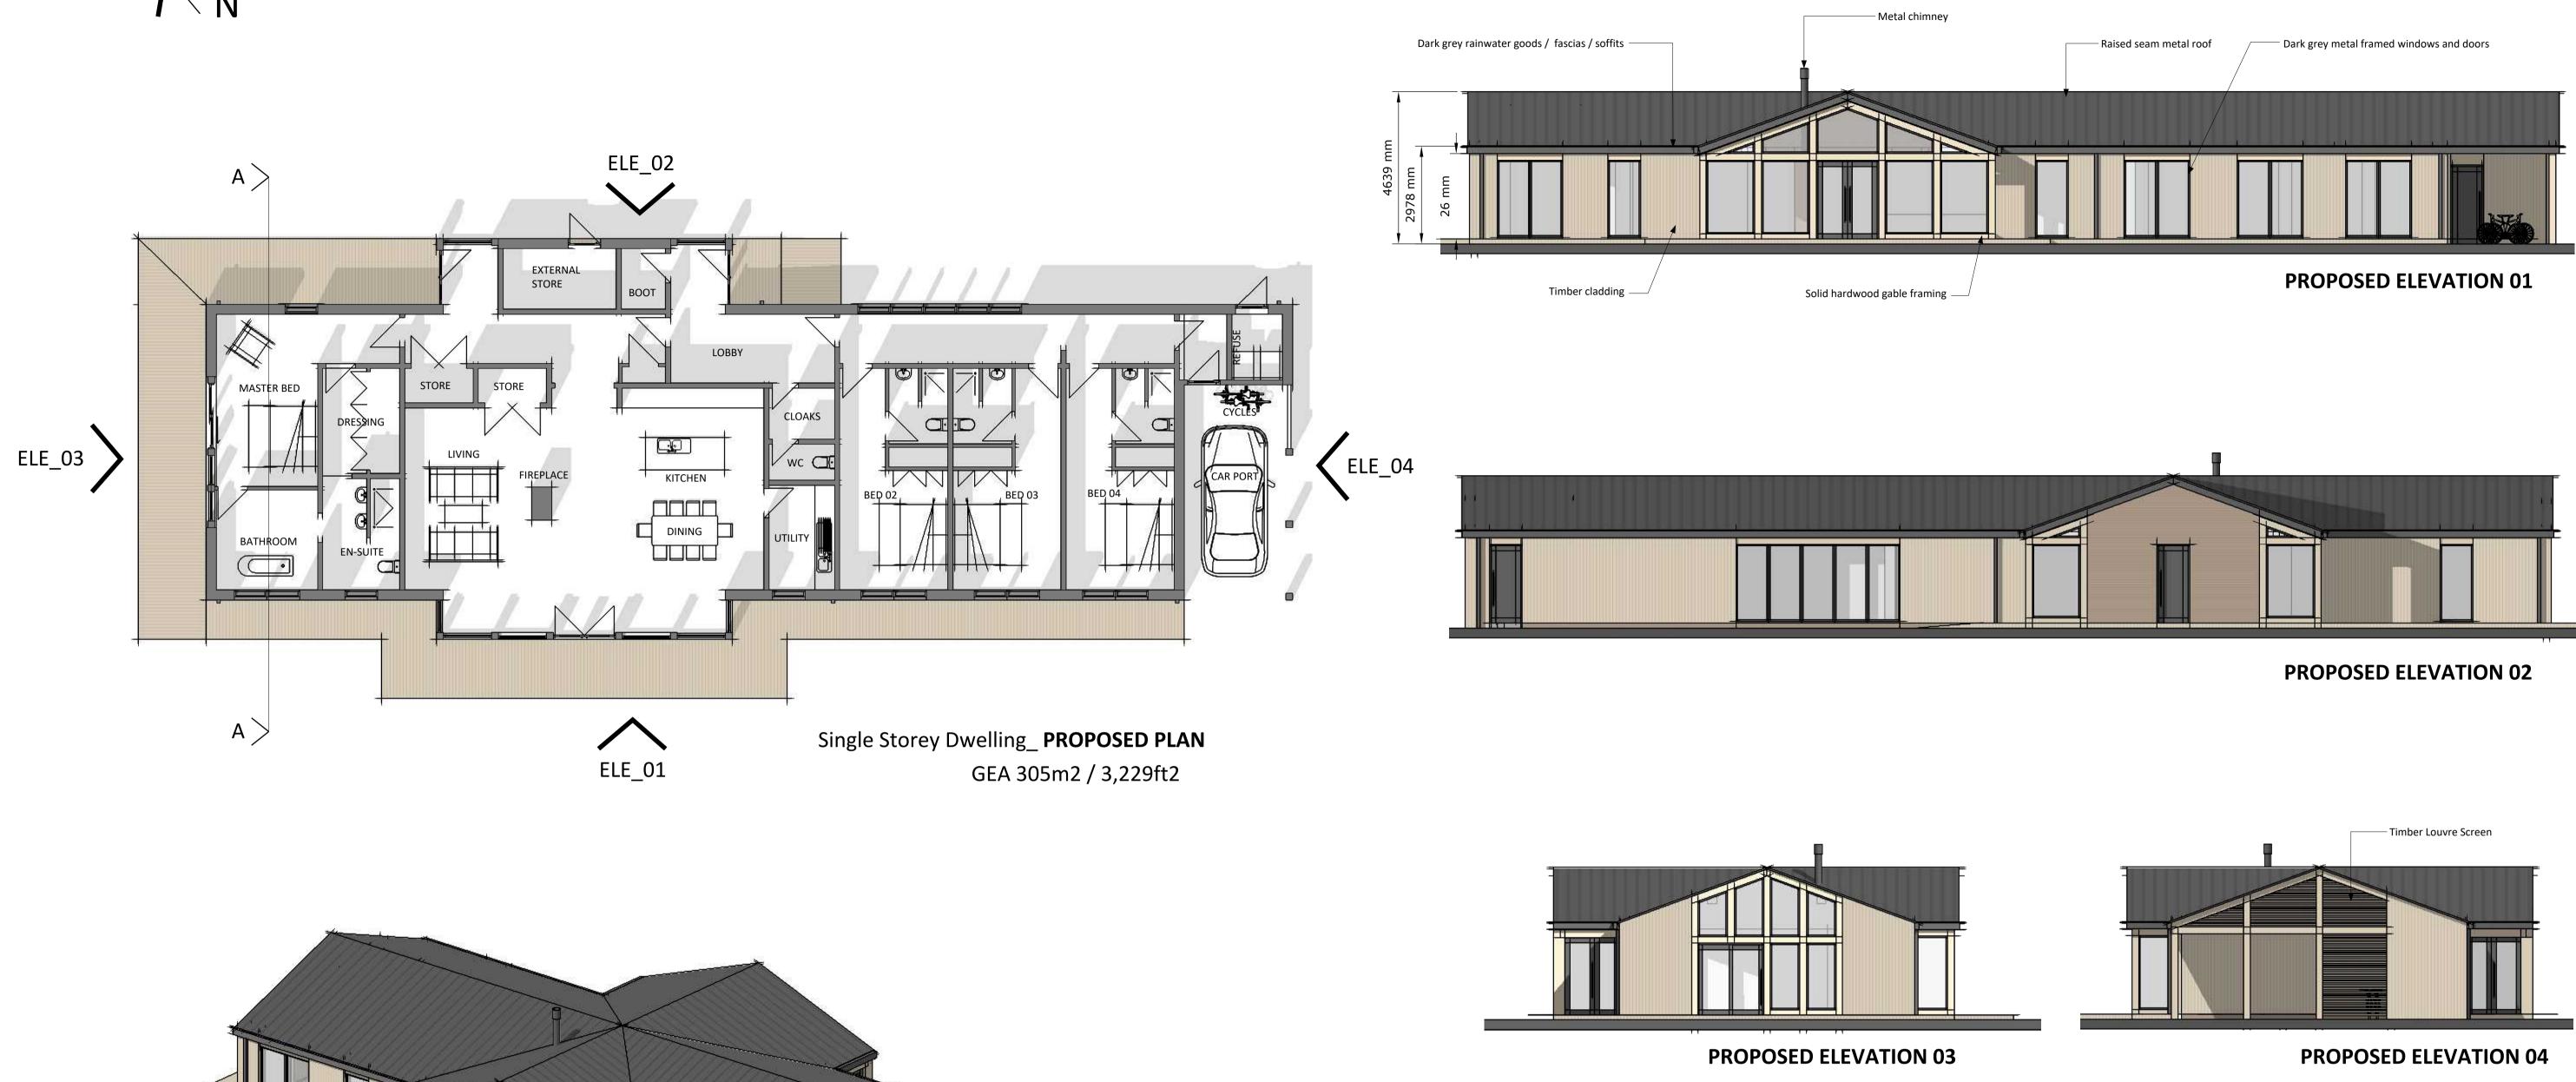

## **PROPOSED SECTION AA**

|                                                  |    |          |     |         |                                                | Client:<br>ID<br>Planning<br>Project:<br>Moor Lane, H | axby.                  | Job No:<br>21,043        |  |
|--------------------------------------------------|----|----------|-----|---------|------------------------------------------------|-------------------------------------------------------|------------------------|--------------------------|--|
| Addition of Car Port                             | SC | 04/01/24 | RG  | U<br>Z  |                                                | Title:<br>Single Storey                               | Dwelling - Proposed Ge | aneral                   |  |
| INTERNAL GARAGE, REFUSE & CYCLE<br>STORAGE ADDED | RG | 15/11/23 | RG  | ANNING  | The Old Brewery<br>High Court<br>Leeds LS2 7ES | Arrangement                                           | <b>e</b> .             |                          |  |
| PLANS AND MASSING AMENDED                        | MP | 23/05/23 | RG  |         |                                                | Date:<br>10.01.23                                     | Scale:<br>1:100 @ A1   | Checked By:<br><b>RG</b> |  |
| PLANS AND MASSING AMENDED                        | RG | 26/04/23 | RG  |         |                                                |                                                       |                        |                          |  |
| Des.                                             | Ву | Date     | Ch. | Status: | (+44) 113 2423622<br>www.enjoy-design.co.u     | Drawing No:<br>(10) 021                               | Drawn By:<br><b>MP</b> | Revision:<br>P03         |  |