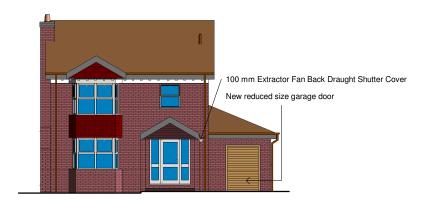

**Proposed Front Elevation** 

**Proposed Rear Elevation** 

Velus Window 780 x 1180mm Brick to match existing.

White UPVC window to match existing. New window - obscured glass to provide privacy

**Proposed Side Elevation** 1:100