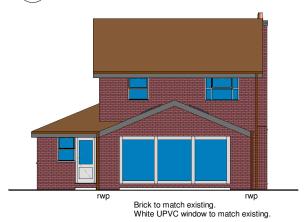

**Proposed Front Elevation** 

**Proposed Rear Elevation** 

Velus Window 780 x 1180mm Brick to match existing.

White UPVC window to match existing. New window - obscured glass to provide privacy

**Proposed Side Elevation** 1:100