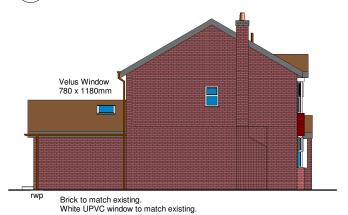

**Proposed Front Elevation** 

**Proposed Rear Elevation** 

Velus Window 780 x 1180mm Brick to match existing.

White UPVC window to match existing. New window - obscured glass to provide privacy

**Proposed Side Elevation** 1:100

**Proposed Side Elevation** 

DO NOT SCALE FROM DRAWING All dimensions / sizes shown are for reference purposes only. All contractors are to carry out site surveys to determine correct measurements for all building works.