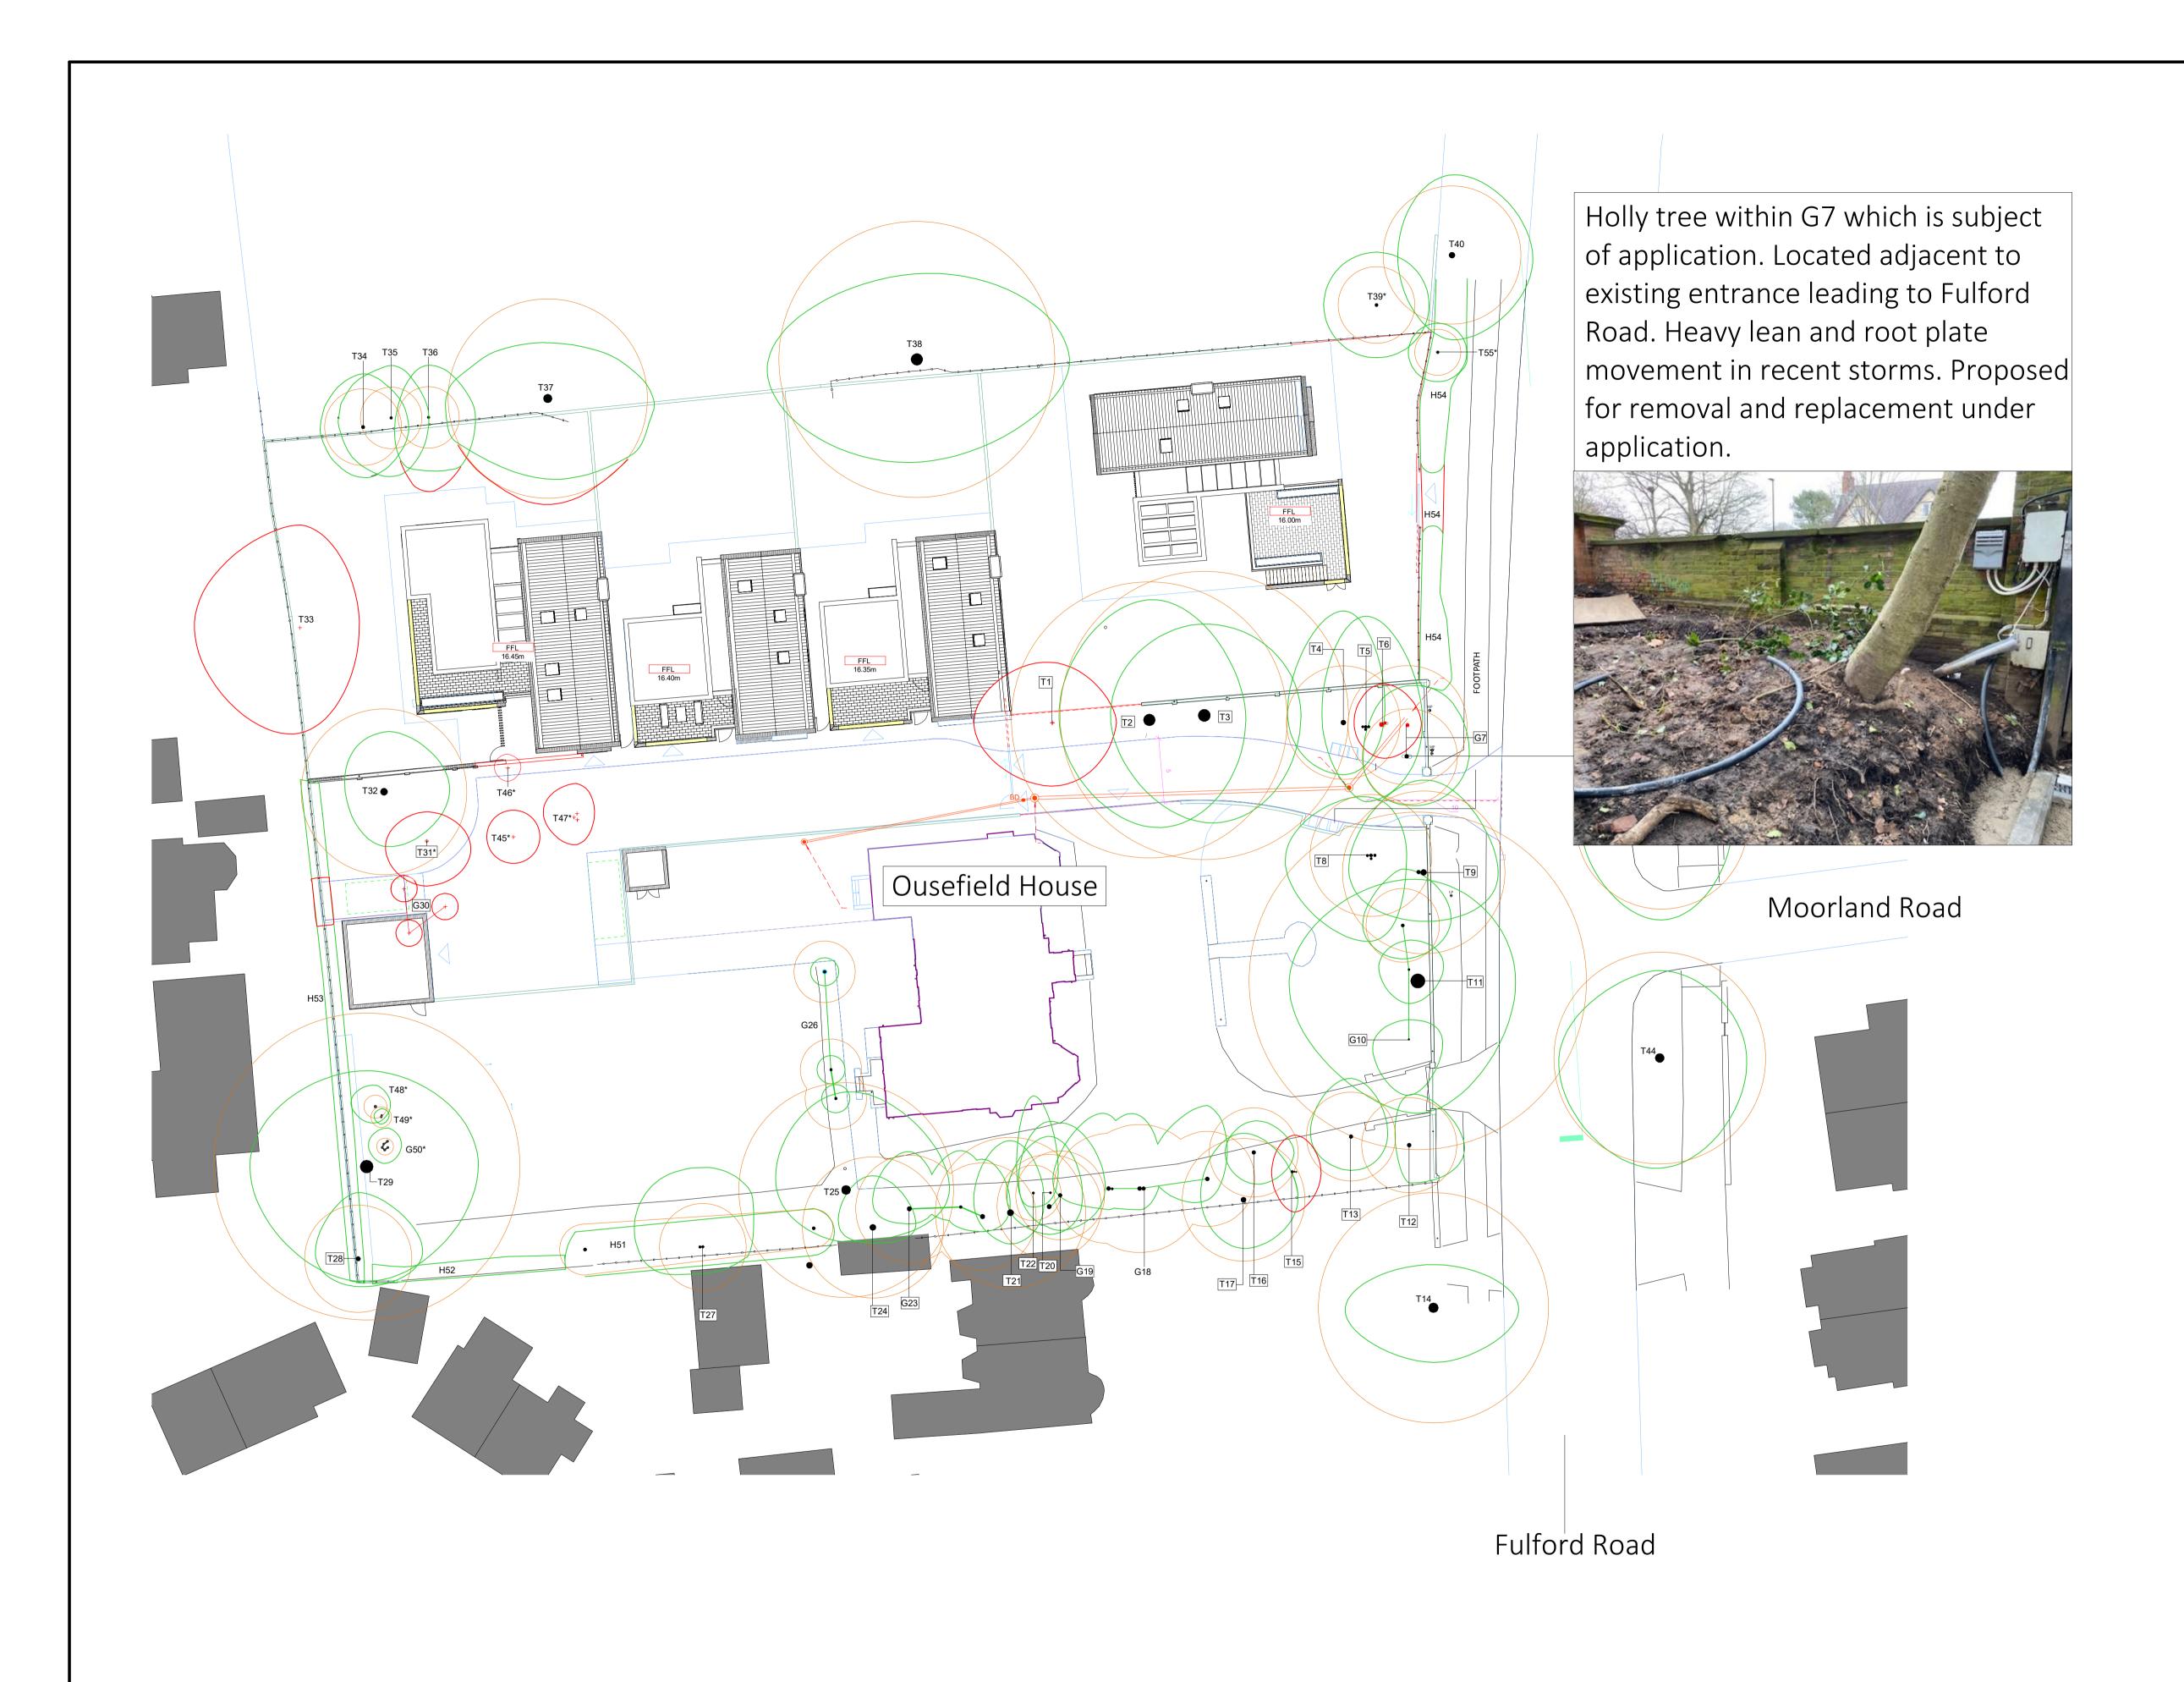

## Tree Location Plan

Site: Ousefield House, Fulford Rd, Fulford, York.

| Project Ref: | 23020-A                                                                                                                | Drawing Ref:   | 002 |
|--------------|------------------------------------------------------------------------------------------------------------------------|----------------|-----|
| Scale:       | 1:250                                                                                                                  | Printing size: | A1  |
| T1           | Tree reference number. Sequential number preceded by item type: T=individual tree, G=group, H=hedge, W=woodland group. |                |     |
|              | Existing trees retained within development.                                                                            |                |     |
|              | Trees scheduled for removal within development.                                                                        |                |     |
|              | Root protection area (RPA)                                                                                             |                |     |