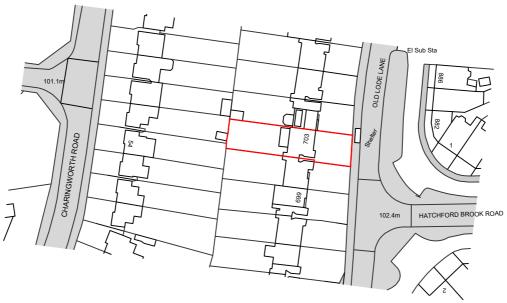

Ordnance Survey, (c) Crown Copyright 2019. All rights reserved. Licence number 100022432

| client                                      | project no.                  |
|---------------------------------------------|------------------------------|
| Ram Chand                                   | 07-2424                      |
| project name<br>703 Old Lode Lane, Solihull | drawing no. 101 scale 1:1250 |
| drawing name Site Location Plan             | revision drawn by - S.B.     |
| One Education Figure                        | date JAN '24                 |