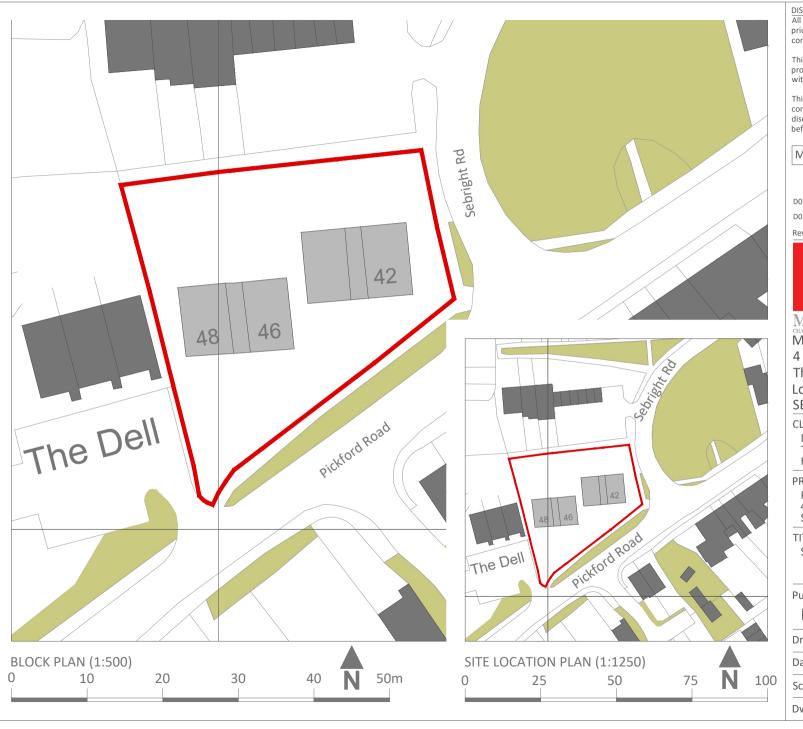

### PROJECT:

Re-Cladding: 46-48 Pickford Road, Markyate, St Albans, AL3 8RR

#### TITLE:

Site Location Plan and Block Plan