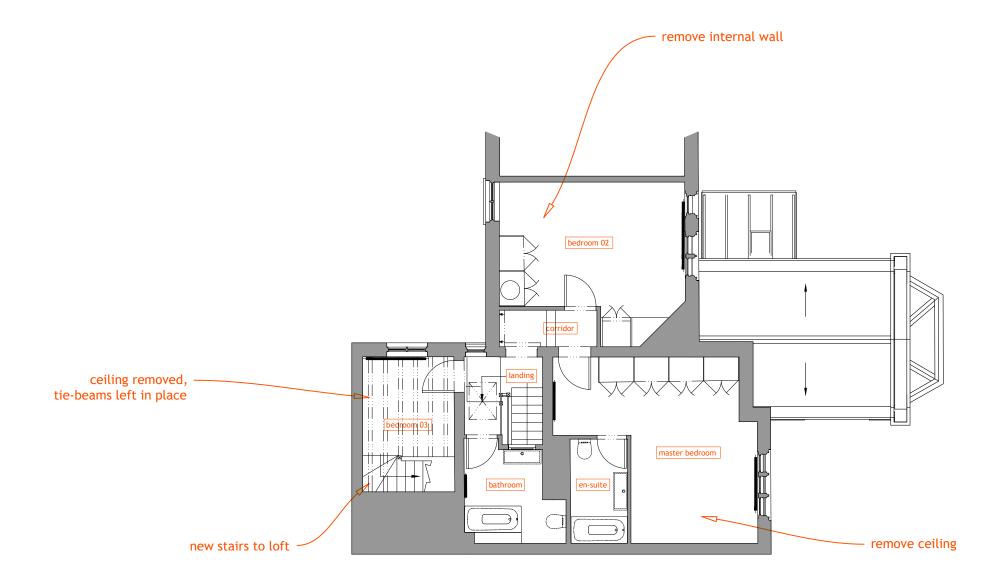

0 1M 2M 5M

GENERAL NOTES:

DO NOT SCALE FROM THIS DRAWING EXCEPT FOR PLANNING PURPOSES

ALL DIMENSIONS TO BE CHECKED ON SITE SETTING OUT TO BE AGREED ON SITE

DRAWING TO BE READ IN CONJUNCTION WITH DAY5 SPECIFICATION AND STRUCTURAL ENGINEER'S DETAILS

ANY OMISSIONS OR DISCREPANCIES TO BE REPORTED TO THE ARCHITECT IMMEDIATELY

IF IN DOUBT ASK

REVISIONS

30 Holcroft Road Harpenden,AL5 5BQ t. +44 (0)78.94166906 e. info@day-5.co.uk reg no. 12007957

CLIENT -

Mr Griffiths

JOB TITLE

DRAWING -

4 Little Gaddesden House Little Gaddesden, HP4 1PL

 SCALE
 DATE

 1:100 @ A3
 28.06.2023

 DRAWN
 STATUS

 BP
 P

 DRAWING NO
 REVISION

 4LGH 103
 REVISION

10M