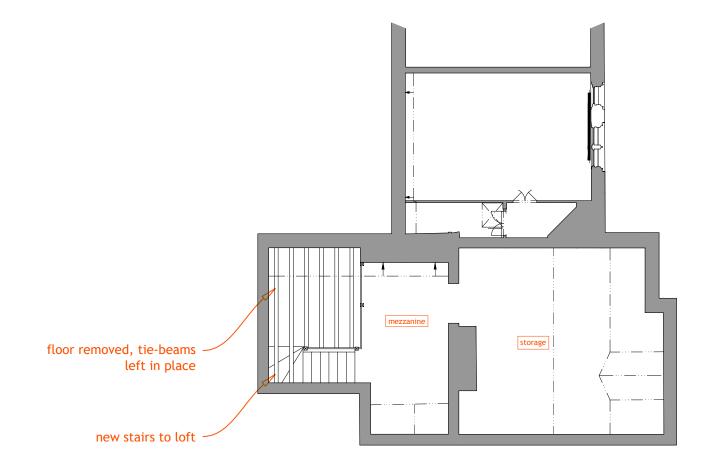

Mr Griffiths

JOB TITLE —

4 Little Gaddesden House Little Gaddesden, HP4 1PL

-DRAWING -

proposed second floor

-SCALE DATE 
1:100 @ A3 28.06.2023
-DRAWN STATUS BP P
-DRAWING NO REVISION 
4LGH 104