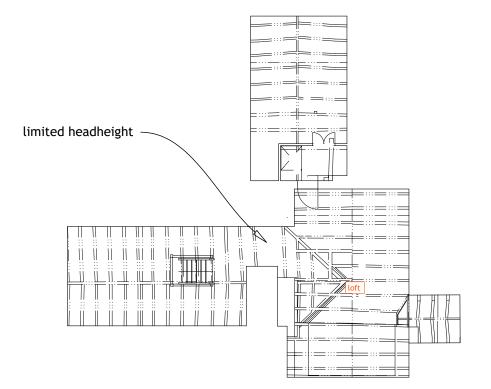

Mr Griffiths

JOB TITLE —

4 Little Gaddesden House Little Gaddesden, HP4 1PL

-DRAWING -

existing loft

-SCALE DATE 
1:100 @ A3 28.06.2023
-DRAWN STATUS BP P
-DRAWING NO REVISION 
4LGH 005