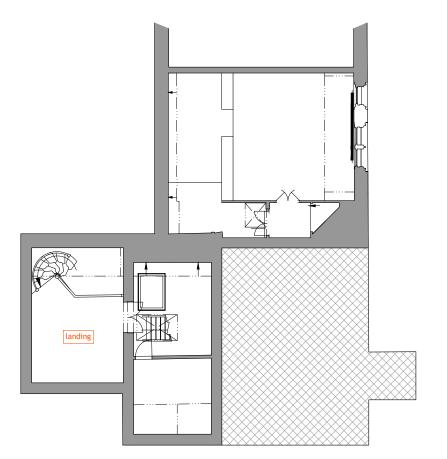

Mr Griffiths

JOB TITLE

4 Little Gaddesden House Little Gaddesden, HP4 1PL

-DRAWING -

existing second floor

| -SCALE -    | DATE       |
|-------------|------------|
| 1:100 @ A3  | 28.06.2023 |
| -DRAWN      | STATUS     |
| BP          | P          |
| -DRAWING NO | REVISION   |
| 4LGH 004    |            |
|             |            |