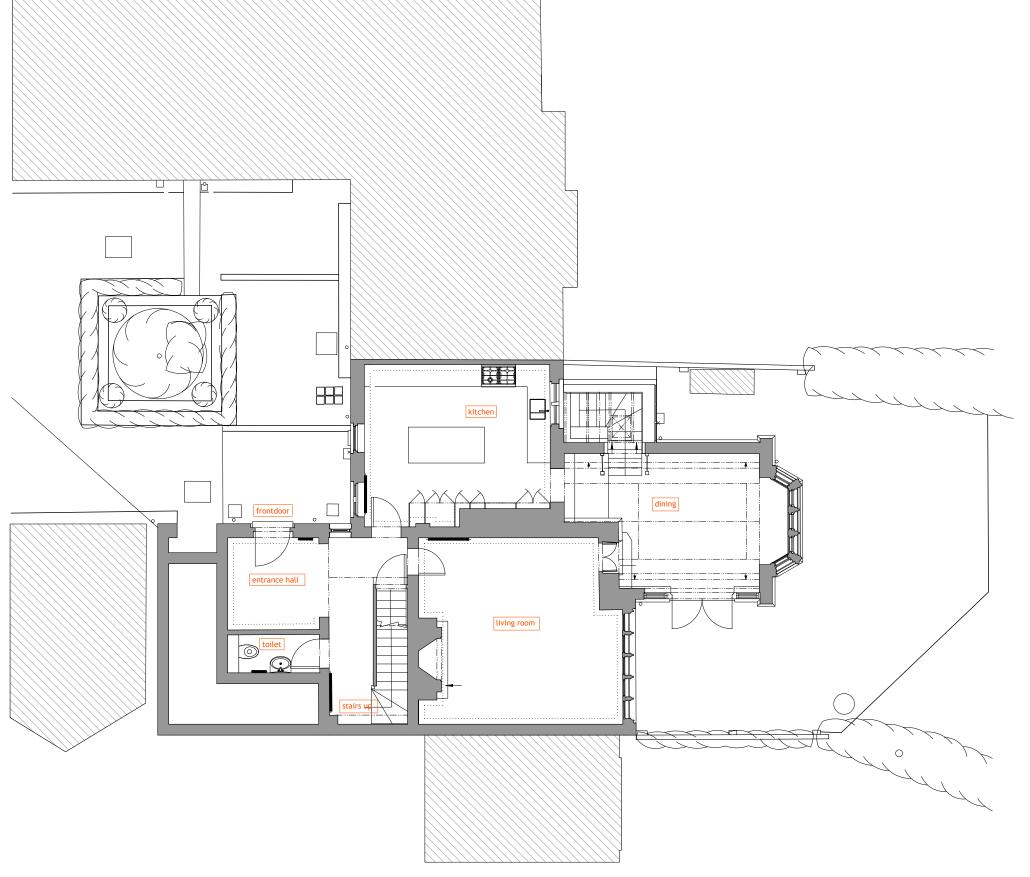

-CLIENT -

Mr Griffiths

-JOB TITLE-

4 Little Gaddesden House Little Gaddesden, HP4 1PL

-DRAWING -

existing ground floor