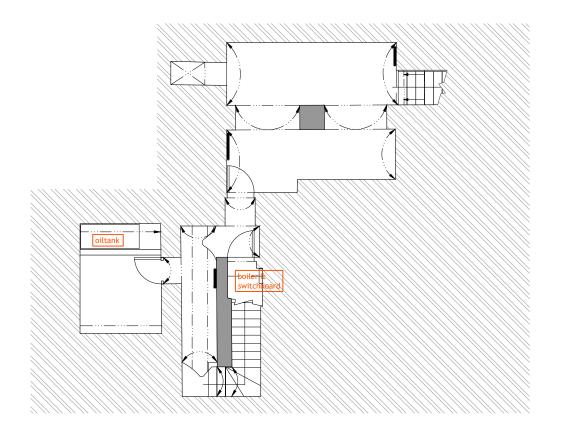

Mr Griffiths

-JOB TITLE-

4 Little Gaddesden House Little Gaddesden, HP4 1PL

-DRAWING -

existing basement

-SCALE DATE 1:100 @ A3 28.06.2023
-DRAWN STATUS BP P
-DRAWING NO REVISION 4LGH 001