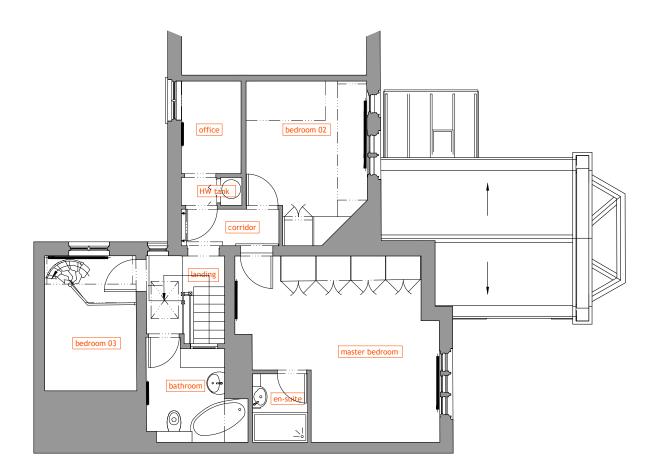

Mr Griffiths

JOB TITLE

DRAWING -

4 Little Gaddesden House Little Gaddesden, HP4 1PL

existing first floor

-SCALE \_\_\_\_\_\_ DATE -1:100 @ A3 28.06.2023 -DRAWN \_\_\_\_\_\_ STATUS -BP P -DRAWING NO \_\_\_\_\_\_ REVISION -4LGH 003