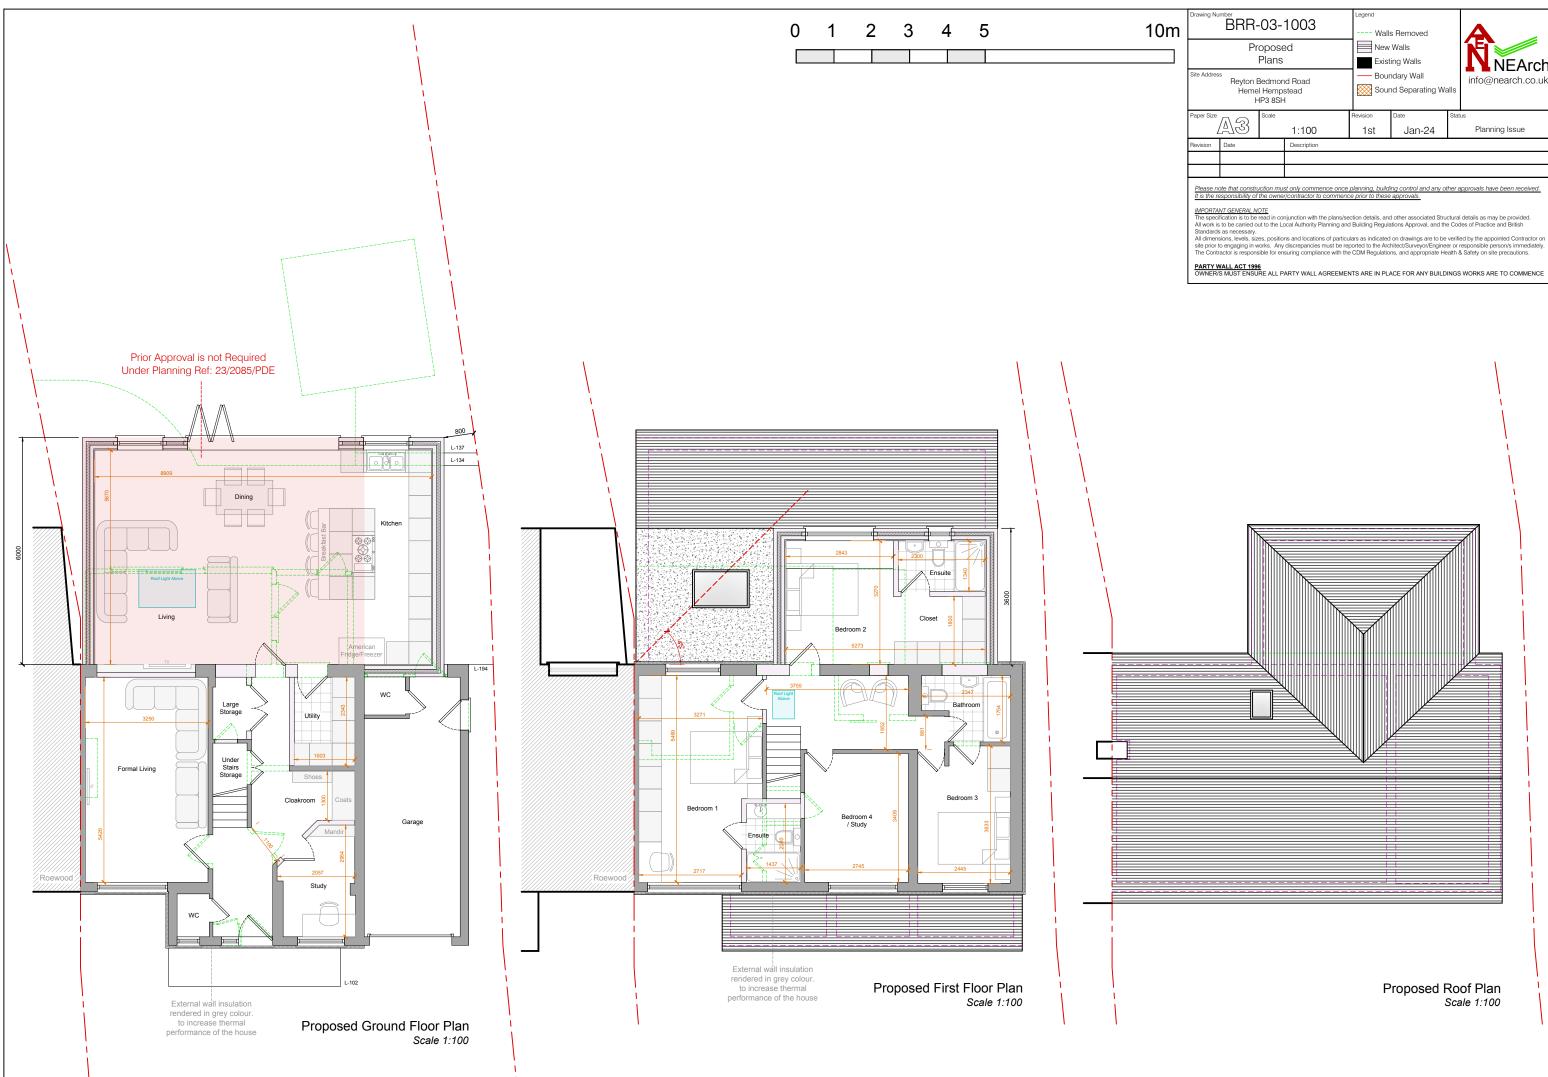

| Drawing Number<br>BRR-03-1003<br>Proposed<br>Plans<br>Site Address<br>Reyton Bedmond Road<br>Hemel Hempstead<br>HP3 8SH |                                                               |                                          |                                                           | Legend Walls Removed Rew Walls Existing Walls Boundary Wall Sound Separating Walls |                  |                                                    | NEArch          |                                                                                                                                        |  |
|-------------------------------------------------------------------------------------------------------------------------|---------------------------------------------------------------|------------------------------------------|-----------------------------------------------------------|------------------------------------------------------------------------------------|------------------|----------------------------------------------------|-----------------|----------------------------------------------------------------------------------------------------------------------------------------|--|
| Paper Size                                                                                                              |                                                               | Scale                                    | <sup>lle</sup><br>1:100                                   |                                                                                    | Revision<br>1st  | <sub>Date</sub><br>Jan-24                          | Stat            | Status<br>Planning Issue                                                                                                               |  |
|                                                                                                                         |                                                               |                                          | Description<br>st only commence or/contractor to commence |                                                                                    |                  |                                                    | ther a          | approvals have been received.                                                                                                          |  |
| The spe<br>All work<br>Standard<br>All dime                                                                             | is to be carried o<br>ds as necessary.<br>nsions, levels, siz | read in co<br>ut to the L<br>es, positio | ocal Authority Plannin                                    | ng and<br>Narticu                                                                  | d Building Regul | ations Approval, and th<br>I on drawings are to be | e Coo<br>verifi | I details as may be provided.<br>des of Practice and British<br>ed by the appointed Contractor on<br>responsible person/s immediately. |  |